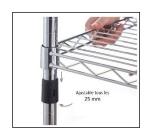

## Adjustable shelves every 25 mm

Robust and durable Maximum load per shelf 70 kg

Easy and tool-free assembly for quick installation

Easy to maintain thanks to its wired structure

The multi-functional chrome-plated wire shelf is the perfect accessory to furnish a small corner of your office. With its 3 levels and a width of 120 cm, you will be able to keep all sorts of things within reach. Made of chrome wire, the shelf is robust and resistant and can support 70 kg per shelf.