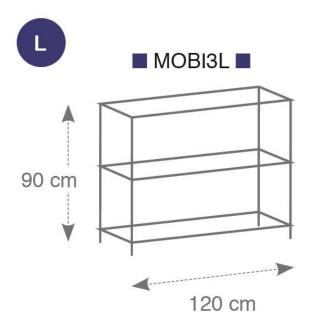

## MOBISL Chromed metal shelf with 3 shelves 120 cm

Optimize your workspace with this adjustable and multifunctional shelf

## Adjustable shelves every 25 mm

Robust and durable Maximum load per shelf 70 kg

Easy and tool-free assembly for quick installation

Easy to maintain thanks to its wired structure

The multi-functional chrome-plated wire shelf is the perfect accessory to furnish a small corner of your office. With its 3 levels and a width of 120 cm, you will be able to keep all sorts of things within reach. Made of chrome wire, the shelf is robust and resistant and can support 70 kg per shelf.

## MOBI3L Chromed metal shelf with 3 shelves 120 cm

Optimize your workspace with this adjustable and multifunctional shelf

| TECHNICAL FEATURES |                                  |
|--------------------|----------------------------------|
| Reference          | MOBI3L                           |
| EAN                | 3129710014507                    |
| Materials          | Chromed metal wire               |
| Colour             | Metal grey                       |
| Product Dimensions | Dim. : 120 x 90 x 35 cm          |
|                    | Weight : 12,40 kg                |
|                    | Maximum load per shelf: 70 Kg    |
| Fixation           | Adjustable fixings every 25 mm   |
| Mounting           | Quick assembly without tools - 6 |
|                    | minutes                          |
| Origin             | Design and development France    |
|                    | Manufacturing PRC                |