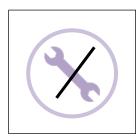

## Adjustable shelves every 25 mm

Robust and durable Maximum load per shelf 70 kg

Easy and tool-free assembly for quick installation

Easy to maintain thanks to its wired structure

The multi-functional chrome-plated wire shelf is the perfect accessory to furnish a small corner of your office. With its 3 levels and a width of 120 cm, you will be able to keep all sorts of things within reach. Made of chrome wire, the shelf is robust and resistant and can support 70 kg per shelf.