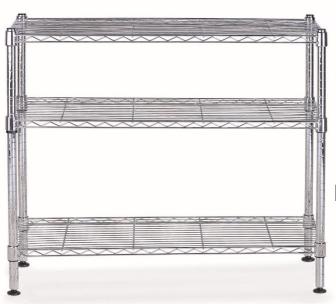

## MOBISL Chromed metal shelf with 3 shelves 120 cm

Optimize your workspace with this adjustable and multifunctional shelf

## Adjustable shelves every 25 mm

Robust and durable Maximum load per shelf 70 kg

Easy and tool-free assembly for quick installation

Easy to maintain thanks to its wired structure

The multi-functional chrome-plated wire shelf is the perfect accessory to furnish a small corner of your office. With its 3 levels and a width of 120 cm, you will be able to keep all sorts of things within reach. Made of chrome wire, the shelf is robust and resistant and can support 70 kg per shelf.

Combining style and elegance, this shelf will fit perfectly in all your workspaces. Its advantage: customize the height of the shelves to the centimeter.