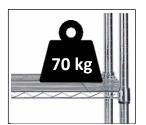

## Adjustable shelves every 25 mm

Robust and durable Maximum load per shelf 70 kg

Easy and tool-free assembly for quick installation

Easy to maintain thanks to its wired structure

The multi-functional chrome-plated wire shelf is the perfect accessory to furnish a small corner of your office. With its 3 levels and a width of 120 cm, you will be able to keep all sorts of things within reach. Made of chrome wire, the shelf is robust and resistant and can support 70 kg per shelf.