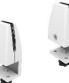

Easy fixing thanks to its ultra simple and fast hanging system.

Adjustable according to the thickness of the tray (max 25 mm) (Screws and fixing brackets x2 - supplied)

Adapted cable passage + Possibility to install a monitor arm support (2 cm opening)

## MHTIMY

Plexiglass divider + 2 brackets fixation

Choose this Plexiglass divider and give your employees the security they need to work with serenity .

| TECHNICAL FEATURES        |                                                                       |
|---------------------------|-----------------------------------------------------------------------|
| Code                      | MHTIMYPL80                                                            |
| EAN                       | 3129710016822                                                         |
| Materials                 | Divide : Chrystal clear plexiglass                                    |
|                           | Bracket : Aluminium                                                   |
| Color                     | Transparent                                                           |
| Dimensions                | Lenght: 80cm                                                          |
|                           | Height: 61 cm + 2 cm opening                                          |
|                           | Thickness: 3 mm                                                       |
|                           | Weight: 2,30 kg                                                       |
| Fixation system           | Adjustable according to the thickness of the tray                     |
|                           | (max 25 mm) (Screws and fixing brackets x2 - supplied)                |
|                           | Possibility of fixing via brackets with adhesive (See ref. MHTIMYFIX) |
| Estimated assembly time   | 5 minutes                                                             |
| Warranty                  | 2 years                                                               |
|                           |                                                                       |
| DIMENSIONS PACKAGING      |                                                                       |
| * Unit selling (1xUV) box | Dim.: L 87,7 x W 64 x H 5,2 cm                                        |
|                           | Weight: 2,60 kg                                                       |
| * Master box (5xUV)       | Dim.: L 89 x W 65 x H 28 cm                                           |
|                           | Weight: 14,60 kg                                                      |