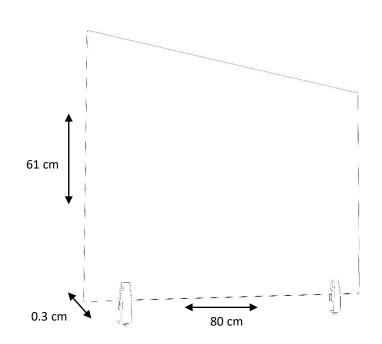

## MHTIMY

Plexiglass divider + 2 brackets fixation

Choose this Plexiglass divider and give your employees the security they need to work with serenity .

| TECHNICAL FEATURES        |                                                                       |
|---------------------------|-----------------------------------------------------------------------|
| Code                      | MHTIMYPL80                                                            |
| EAN                       | 3129710016822                                                         |
| Materials                 | Divide : Chrystal clear plexiglass                                    |
|                           | Bracket : Aluminium                                                   |
| Color                     | Transparent                                                           |
| Dimensions                | Lenght: 80cm                                                          |
|                           | Height: 61 cm + 2 cm opening                                          |
|                           | Thickness: 3 mm                                                       |
|                           | Weight: 2,30 kg                                                       |
| Fixation system           | Adjustable according to the thickness of the tray                     |
|                           | (max 25 mm) (Screws and fixing brackets x2 - supplied)                |
|                           | Possibility of fixing via brackets with adhesive (See ref. MHTIMYFIX) |
| Estimated assembly time   | 5 minutes                                                             |
| Warranty                  | 2 years                                                               |
|                           |                                                                       |
| DIMENSIONS PACKAGING      |                                                                       |
| * Unit selling (1xUV) box | Dim.: L 87,7 x W 64 x H 5,2 cm                                        |
|                           | Weight: 2,60 kg                                                       |
| * Master box (5xUV)       | Dim.: L 89 x W 65 x H 28 cm                                           |
|                           | Weight: 14,60 kg                                                      |