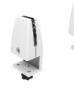

Easy fixing thanks to its ultra simple and fast hanging system. Adjustable according to the thickness of the tray (max 25 mm) (Screws and fixing brackets x3 - supplied)

Adapted cable passage + Possibility to install a monitor arm support (2 cm opening)