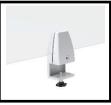

## MHTIMY

Plexiglass divider + 3 brackets fixation

. Choose this Plexiglass divider and give your employees the security they need to work with serenity

Delivered with 3 brackets

Chrystal clear plexiglass desk divider. Protects from any salivary projection and avoids the spread of a virus (Height 61 cm) Can be positioned along the length or width of the desk

Easy fixing thanks to its ultra simple and fast hanging system. Adjustable according to the thickness of the tray (max 25 mm) (Screws and fixing brackets x3 - supplied)

Adapted cable passage + Possibility to install a monitor arm support (2 cm opening)