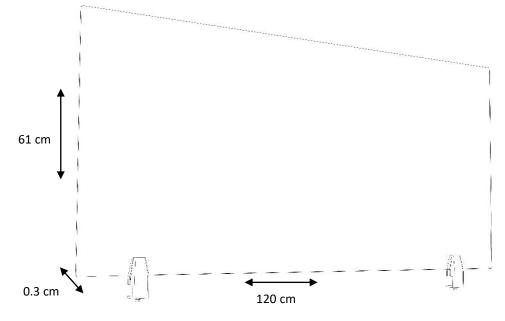

## **MHTIMY**

Plexiglass divider + 3 brackets fixation

Choose this Plexiglass divider and give your employees the security they need to work with serenity .

| TECHNICAL FEATURES        |                                                                                                                                                                                         |
|---------------------------|-----------------------------------------------------------------------------------------------------------------------------------------------------------------------------------------|
| Code                      | MHTIMYPL120                                                                                                                                                                             |
| EAN                       | 3129710016846                                                                                                                                                                           |
| Materials                 | Divide : Chrystal clear plexiglass                                                                                                                                                      |
|                           | Brackets : Aluminium                                                                                                                                                                    |
| Color                     | Transparent                                                                                                                                                                             |
| Dimensions                | Lenght : 120cm                                                                                                                                                                          |
|                           | Height : 61 cm + 2 cm opening                                                                                                                                                           |
|                           | Thickness : 3 mm                                                                                                                                                                        |
|                           | Weight : 3,50 kg                                                                                                                                                                        |
| Fixation system           | Adjustable according to the thickness of the tray<br>(max 25 mm) (Screws and fixing brackets x3 - supplied)<br>Possibility of fixing via brackets with adhesive<br>(See ref. MHTIMYFIX) |
| Estimated assembly time   | 5 minutes                                                                                                                                                                               |
| Warranty                  | 2 years                                                                                                                                                                                 |
| DI                        | MENSIONS PACKAGING                                                                                                                                                                      |
| * Unit selling (1xUV) box | Dim. : L 126,7 x l 64 x H 5,2 cm                                                                                                                                                        |
|                           | Weight : 3,75 kg                                                                                                                                                                        |
| * Master box (5xUV)       | Dim. : L 128,5 x l 65 x H 28 cm                                                                                                                                                         |
|                           | Weight : 21,75 kg                                                                                                                                                                       |