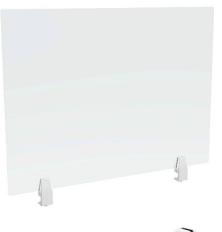

## MHTIMY

Plexiglass divider + 3 brackets fixation

. Choose this Plexiglass divider and give your employees the security they need to work with serenity

Delivered with 3 brackets

Chrystal clear plexiglass desk divider. Protects from any salivary projection and avoids the spread of a virus (Height 61 cm) Can be positioned along the length or width of the desk

Easy fixing thanks to its ultra simple and fast hanging system. Adjustable according to the thickness of the tray (max 25 mm) (Screws and fixing brackets x3 - supplied)

Adapted cable passage + Possibility to install a monitor arm support (2 cm opening)

## **MHTIMY**

Plexiglass divider + 3 brackets fixation

Choose this Plexiglass divider and give your employees the security they need to work with serenity .

| TECHNICAL FEATURES        |                                                                                                                                                                                         |
|---------------------------|-----------------------------------------------------------------------------------------------------------------------------------------------------------------------------------------|
| Code                      | MHTIMYPL120                                                                                                                                                                             |
| EAN                       | 3129710016846                                                                                                                                                                           |
| Materials                 | Divide : Chrystal clear plexiglass                                                                                                                                                      |
|                           | Brackets : Aluminium                                                                                                                                                                    |
| Color                     | Transparent                                                                                                                                                                             |
| Dimensions                | Lenght : 120cm                                                                                                                                                                          |
|                           | Height : 61 cm + 2 cm opening                                                                                                                                                           |
|                           | Thickness : 3 mm                                                                                                                                                                        |
|                           | Weight : 3,50 kg                                                                                                                                                                        |
| Fixation system           | Adjustable according to the thickness of the tray<br>(max 25 mm) (Screws and fixing brackets x3 - supplied)<br>Possibility of fixing via brackets with adhesive<br>(See ref. MHTIMYFIX) |
| Estimated assembly time   | 5 minutes                                                                                                                                                                               |
| Warranty                  | 2 years                                                                                                                                                                                 |
| DI                        | MENSIONS PACKAGING                                                                                                                                                                      |
| * Unit selling (1xUV) box | Dim. : L 126,7 x l 64 x H 5,2 cm                                                                                                                                                        |
|                           | Weight : 3,75 kg                                                                                                                                                                        |
| * Master box (5xUV)       | Dim. : L 128,5 x l 65 x H 28 cm                                                                                                                                                         |
|                           | Weight : 21,75 kg                                                                                                                                                                       |