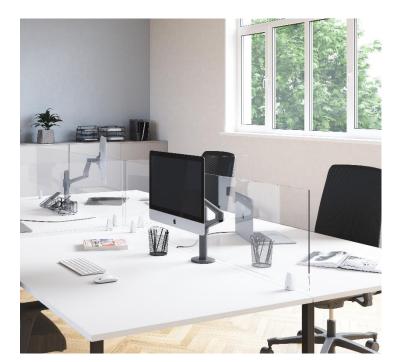

Define your workspaces and allow your employees to work in complete safety and serenity .lts Plexiglass structure will protect people from any salivary projection and avoid the spread of a virus.

Easy to clean in order to respect the safety measures, the cleaning of this transparent separator must be done regularly and with gloves.