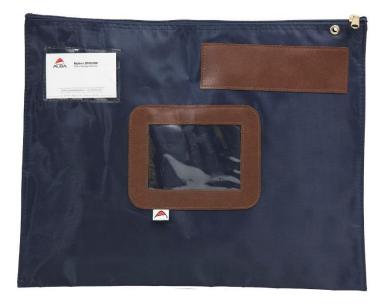

## POPLAT B

The ultra-thin waterproof mail pouch.

Ideal for mailings shipments

Waterproof blue nylon material

Sender and receiver window Stamping location (leather)

Guaranteed security with security eyelets to block the opening with seals (not supplied)

The waterproof nylon shuttle pouch is ideal for carrying mail and documents. It has a zipper closure, a sender and a receiver window and a space for postage.

Its advantages: its impermeability guarantees the good conservation of the contents and the possibility of securing the pouch thanks to two security eyelets to place a sealed plastic tab.