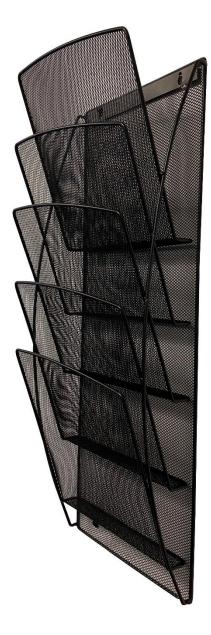

## MESHWALLIT N A4 wall display - 5 compartments

Sort, organise and tidy up your workspace with the 5-compartment wall display.

Immediate identification of documents thanks to its wire structure

5 compartments - size 24 x32 cm (French style)

Mesh structure (perforated steel) ultra-resistant Easy to clean

Easy assembly for fast mounting (screws included)

Sort, tidy and organise your office with this heavy-duty wallmounted mesh display unit. Practical with its wired structure, you will be able to recognize your documents at a glance.  $\bigcirc$ 

Combining style and simplicity, this wall-mounted display unit with 5 compartments will fit perfectly into your reception, break and work areas.