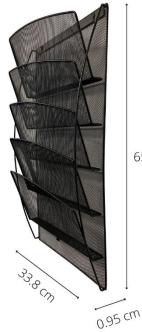

## MESHWALLIT N A4 wall display - 5 compartments

Sort, organise and tidy up your workspace with the 5-compartment wall display.

| PRODUCT FEATURES        |                                             |               |
|-------------------------|---------------------------------------------|---------------|
| Reference               | MESHWALLIT N                                |               |
| EAN                     | 3129710016969                               |               |
| Materials               | Frame : Steel mesh                          |               |
| Color                   | Black                                       |               |
| Product dimensions      | Dim : L. 33,8 x H. 65,3 x P. 0,95 cm        | 24 x<br>32 cm |
|                         | Weight : 1,7 Kg                             | 32 cm         |
| Number of compartment   | 5 (Format 32x24 cm)                         |               |
| Fixing system           | Quick and easy assembly (5 mins)            |               |
|                         | Screws and bolts included                   |               |
| Environmental impact    | 100% recyclable                             | 535           |
| Guarantee               | 2 years                                     |               |
|                         |                                             |               |
| PACKAGING DIMENSIONS    |                                             |               |
| * Sales unit (1xUV) box | Dim. : L. 34,3 cm x l. 10,2 cm x H. 66,5 cm |               |
|                         | Weight : 2 Kg                               |               |
| * Box master (3xUV)     | Dim. : L. 36,4 cm x l. 68,3 cm x H. 35,2 cm |               |
|                         | Weigh : 6 Kg                                |               |
| Environmental impact    | 100% recyclable                             | (2vear)       |
|                         |                                             | WARRANTY      |