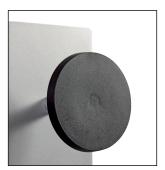

## PMS1MAG

Without nails or screws, place your magnetic peg on any magnetic surface

Magnetic peg

Large round coat hook for for perfect respect of the clothes

Sturdy steel frame and strong magnet (Can support up to 5 kg)

Easy to attach to any metal any metal surface

The S1MAG magnetic peg with its very strong magnet is is the accessory to have in your working environment. environment. It consists of a steel structure and a magnet magnet, a round ABS hook for total comfort of the garment.

## PMS1MAG Magnetic peg

Without nails or screws, place your magnetic peg on any magnetic surface

| PRODUCT FEATURES   |                                                      |
|--------------------|------------------------------------------------------|
| Reference          | PMS1MAG                                              |
| EAN                | 3129710012350                                        |
| Materials          | Structure : Epoxy painted steel                      |
|                    | Pegs : ABS                                           |
|                    | Magnet                                               |
| Color              | Silver grey - Black                                  |
| Product dimensions | Dim: L. 15 cm x W. 10 x P. 7 cm                      |
|                    | Weight : 0.3 kg                                      |
| Number of pegs     | 1                                                    |
| Maximum load       | 5 kg /peg                                            |
| Fixing system      | On any metal surface with a magnet                   |
| Origin             | French design and development - Manufacturing in PRC |
| Guarantee          | 2 years                                              |