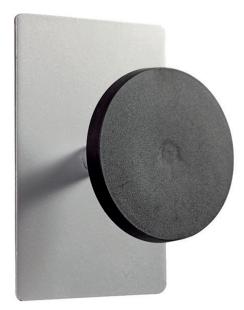

## PMS1MAG

Without nails or screws, place your magnetic peg on any magnetic surface

Magnetic peg

Large round coat hook for for perfect respect of the clothes

Sturdy steel frame and strong magnet (Can support up to 5 kg)

Easy to attach to any metal any metal surface

The S1MAG magnetic peg with its very strong magnet is is the accessory to have in your working environment. environment. It consists of a steel structure and a magnet magnet, a round ABS hook for total comfort of the garment.

## PMS1MAG Magnetic peg

Without nails or screws, place your magnetic peg on any magnetic surface

| PRODUCT FEATURES   |                                                      |
|--------------------|------------------------------------------------------|
| Reference          | PMS1MAG                                              |
| EAN                | 3129710012350                                        |
| Materials          | Structure : Epoxy painted steel                      |
|                    | Pegs : ABS                                           |
|                    | Magnet                                               |
| Color              | Silver grey - Black                                  |
| Product dimensions | Dim: L. 15 cm x W. 10 x P. 7 cm                      |
|                    | Weight : 0.3 kg                                      |
| Number of pegs     | 1                                                    |
| Maximum load       | 5 kg /peg                                            |
| Fixing system      | On any metal surface with a magnet                   |
| Origin             | French design and development - Manufacturing in PRC |
| Guarantee          | 2 years                                              |