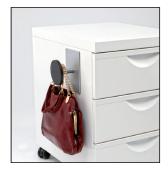

Combining simplicity and practicality, this magnetic will fit perfectly into your work, reception and reception areas, without the need to drill holes without any drilling.