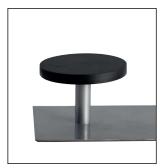

Easy to attach to any metal any metal surface

The S1MAG magnetic peg with its very strong magnet is is the accessory to have in your working environment. environment. It consists of a steel structure and a magnet magnet, a round ABS hook for total comfort of the garment.

## PMS1MAG Magnetic peg

Without nails or screws, place your magnetic peg on any magnetic surface

| PRODUCT FEATURES   |                                                      |
|--------------------|------------------------------------------------------|
| Reference          | PMS1MAG                                              |
| EAN                | 3129710012350                                        |
| Materials          | Structure : Epoxy painted steel                      |
|                    | Pegs : ABS                                           |
|                    | Magnet                                               |
| Color              | Silver grey - Black                                  |
| Product dimensions | Dim: L. 15 cm x W. 10 x P. 7 cm                      |
|                    | Weight : 0.3 kg                                      |
| Number of pegs     | 1                                                    |
| Maximum load       | 5 kg /peg                                            |
| Fixing system      | On any metal surface with a magnet                   |
| Origin             | French design and development - Manufacturing in PRC |
| Guarantee          | 2 years                                              |