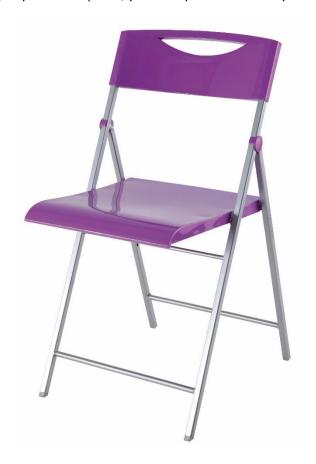

## **GLOSSY PLUM FOLDING CHAIR**

The Glossy plum folding chair is practical and solid. It will seduce you with its design and its attractive price. It will fit perfectly in your workspaces, your reception areas and your meeting rooms.

## **PRODUCT FEATURES:**

- The folding office chair is practical and can be stored in a minimum of space thanks to its width of only 6.5 cm.
- The polypropylene cover used on the seat and back makes this chair easy and quick to clean.
- The back of the chair has a "smiling" handle for a perfect grip.
- Its steel structure ensures excellent stability.
- lt can support up to 113 kg.
- The glossy finish gives it a modern and elegant look.
- A This chair is available in 5 colours to suit all needs: black, white, green, plum and red.

| TECHNIQUES FEATURES  |                                       |
|----------------------|---------------------------------------|
| Reference            | CPSMILE P                             |
| EAN                  | 3129710013401                         |
| Materials            | Steel structure with metal grey epoxy |
|                      | paint.                                |
|                      | Polypropylene seat and backrest.      |
| Colour               | Purple                                |
| Dimensions           | Folded:                               |
|                      | Width: 43cm                           |
|                      | Height: 90cm                          |
|                      | Depth: 6.5cm                          |
|                      | Unfolded:                             |
|                      | Width: 43cm                           |
|                      | Height: 81cm                          |
|                      | Depth: 49cm                           |
|                      | Weight: 3.6 Kg                        |
| Packaging dimensions | Length: 95 cm                         |
|                      | Width: 9 cm                           |
|                      | Height: 44 cm                         |
|                      | Total weight: 4 kg                    |
| Capacity             | 113 Kg                                |
| Packaging            | 2 chairs per box                      |
| Other                | French design                         |
|                      | Made in the PRC                       |