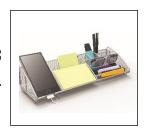

## MESHBOARD M Metal mesh desk organizer

The ideal accessory to store and have at hand everything you may need.

9 compartments suitable for pens, post-its, business cards, envelopes, mobile phone, glasses and paper clips.

Slot created for easy charging of mobile phone. Integrated sunglasses holder.

Easy to maintain thanks to its wired structure

Belongs to a complete range of 20 Mesh metal accessories

The desk organizer is the ideal accessory for storing and keeping everything you need at hand. It consists of 9 compartments and allows you to optimize your workspace efficiently.