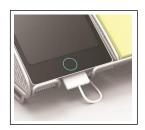

Slot created for easy charging of mobile phone. Integrated sunglasses holder.

Easy to maintain thanks to its wired structure

Belongs to a complete range of 20 Mesh metal accessories

The desk organizer is the ideal accessory for storing and keeping everything you need at hand. It consists of 9 compartments and allows you to optimize your workspace efficiently.