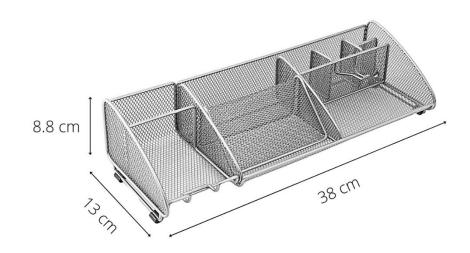

## $\begin{tabular}{ll} \textbf{MESHBOARD} & \textbf{M} & \textbf{Metal mesh desk organizer} \\ \end{tabular}$

The ideal accessory to store and have at hand everything you may need.

| TECHNICAL FEATURES |                                 |
|--------------------|---------------------------------|
| Reference          | MESHBOARD M                     |
| EAN                | 3129710015658                   |
| Materials          | Metal mesh wire                 |
| Colour             | Grey metallic                   |
| Product Dimensions | Dim.: L. 38 x D. 13 x H. 8,8 cm |
|                    | Weight: 0.070 kg                |
| Compartments       | 9 compartments                  |
| Origin             | Design and development France   |
|                    | Manufacturing PRC               |