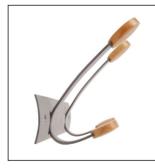

## PMV5 ROBUST WALL PEG

Practical and sturdy, the PMV5 wall peg is the accessory to have in your shared or personal spaces

5 double wooden pegs with rounded shape for a perfect respect of the clothes

Robust structure and strong pegs (Can support up to 5 kg per peg)

|--|--|

Fixing system provided

The PMV5 wall peg with its sober and elegant design is the accessory to have in your work environment / shared space. It consists of a steel structure, five double wooden pegs and screws provided for easy fixing.

## PMV5 ROBUST WALL PEG

Practical and sturdy, the PMV5 wall peg is the accessory to have in your shared or personal spaces

| PRODUCT FEATURES   |                                                      |  |
|--------------------|------------------------------------------------------|--|
| Reference          | PMV5                                                 |  |
| EAN                | 3129710013142                                        |  |
| Materials          | Structure : Epoxy painted steel                      |  |
|                    | Pegs : Wood                                          |  |
| Color              | Silver grey - Wood                                   |  |
| Product dimensions | L. 75 cm x W. 18 x D.12 cm                           |  |
|                    | Weight : 1.4 kg                                      |  |
| Number of pegs     | 5 double Pegs (10)                                   |  |
| Maximum load       | 5 kg /peg                                            |  |
| Fixing system      | Screws (included)                                    |  |
| Origin             | French design and development - Manufacturing in PRC |  |
| Guarantee          | 2 years                                              |  |