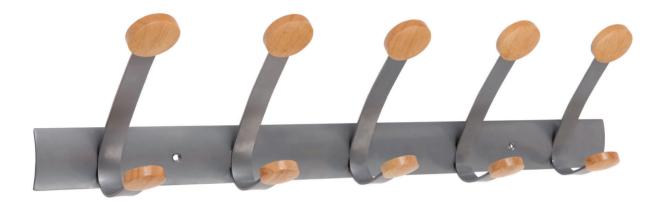

## PMV5 ROBUST WALL PEG

Practical and sturdy, the PMV5 wall peg is the accessory to have in your shared or personal spaces

5 double wooden pegs with rounded shape for a perfect respect of the clothes

Robust structure and strong pegs (Can support up to 5 kg per peg)

|--|--|

Fixing system provided

The PMV5 wall peg with its sober and elegant design is the accessory to have in your work environment / shared space. It consists of a steel structure, five double wooden pegs and screws provided for easy fixing.

The PMV5 wall peg will fit into all your collective, work and reception areas. Also, its juxtaposable structure allows to form lines of pegs.

## PMV5 ROBUST WALL PEG

Practical and sturdy, the PMV5 wall peg is the accessory to have in your shared or personal spaces

| PRODUCT FEATURES   |                                                      |  |
|--------------------|------------------------------------------------------|--|
| Reference          | PMV5                                                 |  |
| EAN                | 3129710013142                                        |  |
| Materials          | Structure : Epoxy painted steel                      |  |
|                    | Pegs : Wood                                          |  |
| Color              | Silver grey - Wood                                   |  |
| Product dimensions | L. 75 cm x W. 18 x D.12 cm                           |  |
|                    | Weight : 1.4 kg                                      |  |
| Number of pegs     | 5 double Pegs (10)                                   |  |
| Maximum load       | 5 kg /peg                                            |  |
| Fixing system      | Screws (included)                                    |  |
| Origin             | French design and development - Manufacturing in PRC |  |
| Guarantee          | 2 years                                              |  |