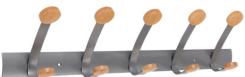

## PMV5 ROBUST WALL PEG

Practical and sturdy, the PMV5 wall peg is the accessory to have in your shared or personal spaces

5 double wooden pegs with rounded shape for a perfect respect of the clothes

Robust structure and strong pegs (Can support up to 5 kg per peg)

|--|--|

Fixing system provided

The PMV5 wall peg with its sober and elegant design is the accessory to have in your work environment / shared space. It consists of a steel structure, five double wooden pegs and screws provided for easy fixing.