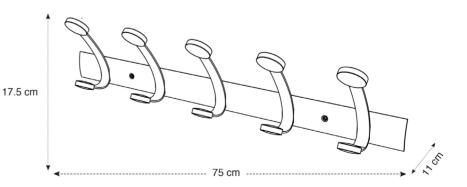

## PMV5 ROBUST WALL PEG

Practical and sturdy, the PMV5 wall peg is the accessory to have in your shared or personal spaces

| PRODUCT FEATURES   |                                                      |  |
|--------------------|------------------------------------------------------|--|
| Reference          | PMV5                                                 |  |
| EAN                | 3129710013142                                        |  |
| Materials          | Structure : Epoxy painted steel                      |  |
|                    | Pegs : Wood                                          |  |
| Color              | Silver grey - Wood                                   |  |
| Product dimensions | L. 75 cm x W. 18 x D.12 cm                           |  |
|                    | Weight : 1.4 kg                                      |  |
| Number of pegs     | 5 double Pegs (10)                                   |  |
| Maximum load       | 5 kg /peg                                            |  |
| Fixing system      | Screws (included)                                    |  |
| Origin             | French design and development - Manufacturing in PRC |  |
| Guarantee          | 2 years                                              |  |