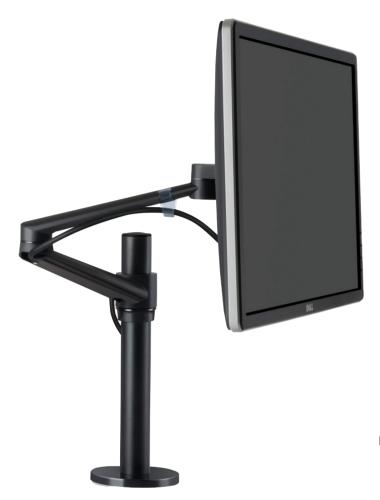

Optimize your visual comfort while reducing eye fatigue, back and neck pain

Multidirectional monitor arm with effortless height adjustment by wing screw

Maximum arm reach of 56 cm, tiltable up to 165° and rotating at 365°

Quick and easy screen mounting thanks to its detachable VESA plate (max weight supported 9 kg)

Practical mounting on a table, thanks to its clamp (max 6,5cm)

Integrated cable management system for a clean and organized desk

Ergonomic, SAMY articulated arm offers visual comfort for better posture at the workstation, reducing eye fatigue, back and neck pain.

In addition to its pure design, SAMY ergonomic arm will allow you to optimize your work space with a clear and spacious desk