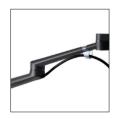

Quick and easy screen mounting thanks to its detachable VESA plate (max weight supported 9 kg)

Practical mounting on a table, thanks to its clamp (max 6,5cm)

Integrated cable management system for a clean and organized desk