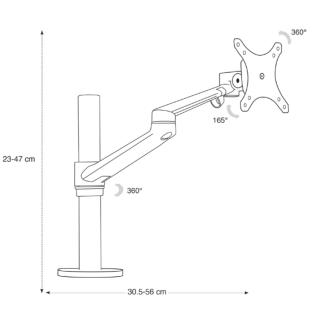

Optimize your visual comfort while reducing eye fatigue, back and neck pain

Multidirectional monitor arm with effortless height adjustment by wing screw

Maximum arm reach of 56 cm, tiltable up to 165° and rotating at 365°

## Optimize your visual comfort while reducing eye fatigue, back and neck pain

| PRODUCT FEATURES        |                                |
|-------------------------|--------------------------------|
| Reference               | MHARMF N                       |
| EAN                     | 3129710016396                  |
| Materials               | Aluminium / ABS                |
| Colors                  | Black                          |
| Product dimensions      | Height : from 23 to 50 cm      |
|                         | Depth : 30,5 cm                |
|                         | Extension : 56 cm              |
|                         | Inclination : 165°             |
|                         | Weight : 2,59 Kg               |
| Maximum load            | 9 kg                           |
| Fixing system           | Standard VESA plate (supplied) |
|                         | Table mounting via table clamp |
| Estimated assembly time | 5 minutes                      |
| Guarantee               | 5 years                        |