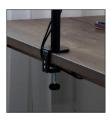

Quick and easy screen mounting thanks to its detachable VESA plate (max weight supported 9 kg)

Practical mounting on a table, thanks to its clamp (max 6,5cm)

Integrated cable management system for a clean and organized desk