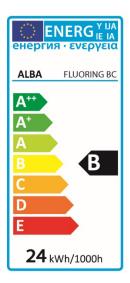

| PRODUCT FEATURES     |                                                      |
|----------------------|------------------------------------------------------|
| Reference            | FLUORING BC                                          |
| EAN                  | 3129710015597                                        |
| Materials            | Metal                                                |
| Colors               | Chrome - White                                       |
| Light source         | FLUO                                                 |
| Product dimensions   | Head : Ø 35 cm - Height : 6,5 cm                     |
|                      | Arm height : 173 cm - Total height 185 cm            |
|                      | Base Ø 31 cm - Height : 4 cm                         |
|                      | Cable length : 180 cm                                |
|                      | Weight : 8,5 Kg                                      |
| Bulb type            | 3 FLUO E27 bulbs                                     |
| Energy class         | В                                                    |
| Bulb's lifetime      | 8000 hours                                           |
| Electric power/watts | 24 W x 3                                             |
| Light power          | 4200 Lumens (lm) / 3200 Kelvin (K)                   |
| Standard             | EC                                                   |
| Guarantee            | 3 years                                              |
| Origin               | French design and development - Manufacturing in PRC |