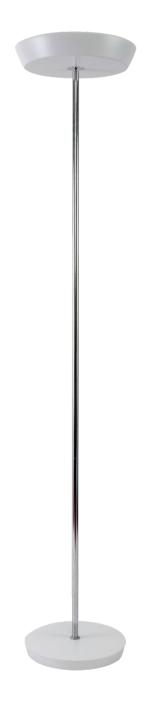

RING, the trendy fluorescent floor lamp with high lighting power to modernize all your workspaces.

Circular head for perfect light diffusion and adjustable to direct the light

Indirect FLUO lighting 3 x 24W (supplied) for greater comfort

Chrome finish drum and weighted base for high stability

Switch on the cable

Excellent FLUO 3 x 24 W lighting performance for greater working comfort and low energy consumption.

Ergonomic and efficient with its adjustable round head and indirect lighting for optimal visual comfort.

Modern design with its round lampshade and chrome mast, for your workspaces while providing the comfort of FLUO technology.

RING, the trendy fluorescent floor lamp with high lighting power to modernize all your workspaces.

| PRODUCT FEATURES     |                                                      |
|----------------------|------------------------------------------------------|
| Reference            | FLUORING BC                                          |
| EAN                  | 3129710015597                                        |
| Materials            | Metal                                                |
| Colors               | Chrome - White                                       |
| Light source         | FLUO                                                 |
| Product dimensions   | Head : Ø 35 cm - Height : 6,5 cm                     |
|                      | Arm height : 173 cm - Total height 185 cm            |
|                      | Base Ø 31 cm - Height : 4 cm                         |
|                      | Cable length : 180 cm                                |
|                      | Weight : 8,5 Kg                                      |
| Bulb type            | 3 FLUO E27 bulbs                                     |
| Energy class         | В                                                    |
| Bulb's lifetime      | 8000 hours                                           |
| Electric power/watts | 24 W x 3                                             |
| Light power          | 4200 Lumens (lm) / 3200 Kelvin (K)                   |
| Standard             | EC                                                   |
| Guarantee            | 3 years                                              |
| Origin               | French design and development - Manufacturing in PRC |