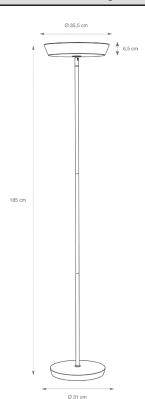

| PRODUCT FEATURES     |                                                      |
|----------------------|------------------------------------------------------|
| Reference            | FLUORING BC                                          |
| EAN                  | 3129710015597                                        |
| Materials            | Metal                                                |
| Colors               | Chrome - White                                       |
| Light source         | FLUO                                                 |
| Product dimensions   | Head : Ø 35 cm - Height : 6,5 cm                     |
|                      | Arm height : 173 cm - Total height 185 cm            |
|                      | Base Ø 31 cm - Height : 4 cm                         |
|                      | Cable length : 180 cm                                |
|                      | Weight : 8,5 Kg                                      |
| Bulb type            | 3 FLUO E27 bulbs                                     |
| Energy class         | В                                                    |
| Bulb's lifetime      | 8000 hours                                           |
| Electric power/watts | 24 W x 3                                             |
| Light power          | 4200 Lumens (lm) / 3200 Kelvin (K)                   |
| Standard             | EC                                                   |
| Guarantee            | 3 years                                              |
| Origin               | French design and development - Manufacturing in PRC |