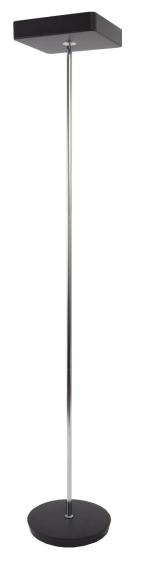

## SQUARE FLUO FLOOR LAMP

The elegant fluorescent floor lamp with high lighting power that will modernize all your workspaces.

Large and tiltable square head allows directing light

Indirect FLUO lighting 3 x 24W (supplied) for greater comfort

Chrome finish drum and weighted base for high stability

Switch on the cable

**FLUOSQUARE N** 

**FLUOSQUARE BC** 

Excellent FLUO 3 x 24 W lighting performance and indirect lighting for greater working comfort and low energy consumption.

## SQUARE FLUO FLOOR LAMP

The elegant fluorescent floor lamp with high lighting power that will modernize all your workspaces.

|                      | PRODUCT FEATURES                                     |
|----------------------|------------------------------------------------------|
| Reference            | FLUOSQUARE N                                         |
| EAN                  | 3129710015559                                        |
| Materials            | Metal                                                |
| Colors               | Chrome - Black                                       |
| Light source         | FLUO                                                 |
| Product dimensions   | Head : 30 x 30 cm - Height : 6 cm                    |
|                      | Arm height : 173 cm - Total height 185 cm            |
|                      | Base Ø 31 cm - Height : 4 cm                         |
|                      | Cable length : 180 cm                                |
|                      | Weight : 9,2 Kg                                      |
| Bulb type            | 3 FLUO E27 bulbs                                     |
| Energy class         | В                                                    |
| Bulb's lifetime      | 8000 hours                                           |
| Electric power/watts | 24 W x 3                                             |
| Light power          | 4200 Lumens (lm) / 3200 Kelvin (K)                   |
| Standard             | EC                                                   |
| Guarantee            | 3 years                                              |
| Origin               | French design and development - Manufacturing in PRC |