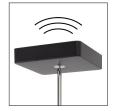

## SQUARE FLUO FLOOR LAMP

The elegant fluorescent floor lamp with high lighting power that will modernize all your workspaces.

Large and tiltable square head allows directing light

Indirect FLUO lighting 3 x 24W (supplied) for greater comfort

Ergonomic and efficient with its square adjustable head and indirect lighting for optimal visual comfort.

Its modern design and FLUO lighting comfort are perfectly adapted to the uses of your workspaces.