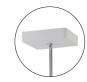

## SQUARE FLUO FLOOR LAMP

The elegant fluorescent floor lamp with high lighting power that will modernize all your workspaces.

Large and tiltable square head allows directing light

Indirect FLUO lighting 3 x 24W (supplied) for greater comfort

Ergonomic and efficient with its square adjustable head and indirect lighting for optimal visual comfort.

Its modern design and FLUO lighting comfort are perfectly adapted to the uses of your workspaces.

## SQUARE FLUO FLOOR LAMP

The elegant fluorescent floor lamp with high lighting power that will modernize all your workspaces.

|                      | PRODUCT FEATURES                                     |
|----------------------|------------------------------------------------------|
| Reference            | FLUOSQUARE N                                         |
| EAN                  | 3129710015559                                        |
| Materials            | Metal                                                |
| Colors               | Chrome - Black                                       |
| Light source         | FLUO                                                 |
| Product dimensions   | Head : 30 x 30 cm - Height : 6 cm                    |
|                      | Arm height : 173 cm - Total height 185 cm            |
|                      | Base Ø 31 cm - Height : 4 cm                         |
|                      | Cable length : 180 cm                                |
|                      | Weight : 9,2 Kg                                      |
| Bulb type            | 3 FLUO E27 bulbs                                     |
| Energy class         | В                                                    |
| Bulb's lifetime      | 8000 hours                                           |
| Electric power/watts | 24 W x 3                                             |
| Light power          | 4200 Lumens (lm) / 3200 Kelvin (K)                   |
| Standard             | EC                                                   |
| Guarantee            | 3 years                                              |
| Origin               | French design and development - Manufacturing in PRC |