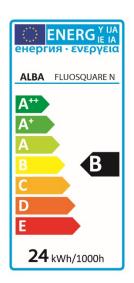

## SQUARE FLUO FLOOR LAMP

The elegant fluorescent floor lamp with high lighting power that will modernize all your workspaces.

|                      | PRODUCT FEATURES                                     |
|----------------------|------------------------------------------------------|
| Reference            | FLUOSQUARE N                                         |
| EAN                  | 3129710015559                                        |
| Materials            | Metal                                                |
| Colors               | Chrome - Black                                       |
| Light source         | FLUO                                                 |
| Product dimensions   | Head : 30 x 30 cm - Height : 6 cm                    |
|                      | Arm height : 173 cm - Total height 185 cm            |
|                      | Base Ø 31 cm - Height : 4 cm                         |
|                      | Cable length : 180 cm                                |
|                      | Weight : 9,2 Kg                                      |
| Bulb type            | 3 FLUO E27 bulbs                                     |
| Energy class         | В                                                    |
| Bulb's lifetime      | 8000 hours                                           |
| Electric power/watts | 24 W x 3                                             |
| Light power          | 4200 Lumens (lm) / 3200 Kelvin (K)                   |
| Standard             | EC                                                   |
| Guarantee            | 3 years                                              |
| Origin               | French design and development - Manufacturing in PRC |