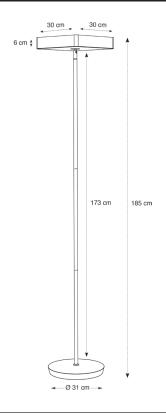

## SQUARE FLUO FLOOR LAMP

The elegant fluorescent floor lamp with high lighting power that will modernize all your workspaces.

|                      | PRODUCT FEATURES                                     |
|----------------------|------------------------------------------------------|
| Reference            | FLUOSQUARE N                                         |
| EAN                  | 3129710015559                                        |
| Materials            | Metal                                                |
| Colors               | Chrome - Black                                       |
| Light source         | FLUO                                                 |
| Product dimensions   | Head : 30 x 30 cm - Height : 6 cm                    |
|                      | Arm height : 173 cm - Total height 185 cm            |
|                      | Base Ø 31 cm - Height : 4 cm                         |
|                      | Cable length : 180 cm                                |
|                      | Weight : 9,2 Kg                                      |
| Bulb type            | 3 FLUO E27 bulbs                                     |
| Energy class         | В                                                    |
| Bulb's lifetime      | 8000 hours                                           |
| Electric power/watts | 24 W x 3                                             |
| Light power          | 4200 Lumens (lm) / 3200 Kelvin (K)                   |
| Standard             | EC                                                   |
| Guarantee            | 3 years                                              |
| Origin               | French design and development - Manufacturing in PRC |