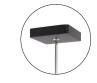

## SQUARE FLUO FLOOR LAMP

The elegant fluorescent floor lamp with high lighting power that will modernize all your workspaces.

Large and tiltable square head allows directing light

Indirect FLUO lighting 3 x 24W (supplied) for greater comfort

Ergonomic and efficient with its square adjustable head and indirect lighting for optimal visual comfort.

Its modern design and FLUO lighting comfort are perfectly adapted to the uses of your workspaces.

## SQUARE FLUO FLOOR LAMP

The elegant fluorescent floor lamp with high lighting power that will modernize all your workspaces.

|                      | PRODUCT FEATURES                                     |
|----------------------|------------------------------------------------------|
| Reference            | FLUOSQUARE N                                         |
| EAN                  | 3129710015559                                        |
| Materials            | Metal                                                |
| Colors               | Chrome - Black                                       |
| Light source         | FLUO                                                 |
| Product dimensions   | Head : 30 x 30 cm - Height : 6 cm                    |
|                      | Arm height : 173 cm - Total height 185 cm            |
|                      | Base Ø 31 cm - Height : 4 cm                         |
|                      | Cable length : 180 cm                                |
|                      | Weight : 9,2 Kg                                      |
| Bulb type            | 3 FLUO E27 bulbs                                     |
| Energy class         | В                                                    |
| Bulb's lifetime      | 8000 hours                                           |
| Electric power/watts | 24 W x 3                                             |
| Light power          | 4200 Lumens (lm) / 3200 Kelvin (K)                   |
| Standard             | EC                                                   |
| Guarantee            | 3 years                                              |
| Origin               | French design and development - Manufacturing in PRC |