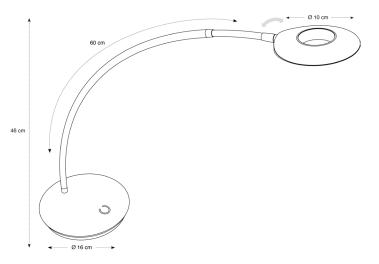

## AERO combines the «ALBA creation» design with high LED lighting performance.

| PRODUCT FEATURES            |                                                      |
|-----------------------------|------------------------------------------------------|
| Reference                   | LEDAERO N                                            |
| EAN                         | 3129710013579                                        |
| Materials                   | Head : Aluminium - ABS / Arm : Metal / Base : ABS    |
| Colors                      | Metallic grey - Black                                |
| Light source                | LED                                                  |
| Product dimensions          | Head : Ø 10 cm                                       |
|                             | Arm length : 60 cm - Total height 46 cm              |
|                             | Base Ø 16 cm                                         |
|                             | Cable length : 180 cm                                |
|                             | Weight : 1,7 Kg                                      |
| Bulb type                   | Included LED                                         |
| Energy class                | А                                                    |
| Bulb's lifetime             | 25000 hours / 30 years                               |
| Electric power/watts        | 5 W                                                  |
| Light power                 | 350 Lumens (lm) / 3000 Kelvin (K)                    |
| Color rendering index (CRI) | 84 Ra                                                |
| Standard                    | EC                                                   |
| Guarantee                   | 3 years                                              |
| Origin                      | French design and development - Manufacturing in PRC |