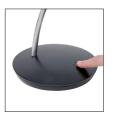

## AERO LED DESK LAMP

AERO combines the «ALBA creation» design with high LED lighting performance.

Large amplitude rounded arm for better lighting

Touch switch and intensity dimmer on the base

LEDAERO BC

Excellent lighting quality of long-lasting 5W LED and 3 levels of light intensity for greater ease of use.

Its long flexible arm combined with its swivel head allow multidirectional lighting and a very wide range of adjustments.

Very nice combination of materials for this lamp with a great comfort of use thanks to its touch switch on the base.