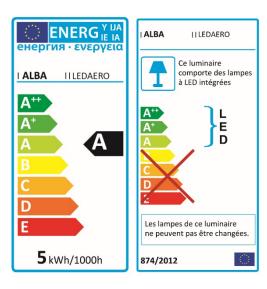

## AERO combines the «ALBA creation» design with high LED lighting performance.

| PRODUCT FEATURES            |                                                      |
|-----------------------------|------------------------------------------------------|
| Reference                   | LEDAERO N                                            |
| EAN                         | 3129710013579                                        |
| Materials                   | Head : Aluminium - ABS / Arm : Metal / Base : ABS    |
| Colors                      | Metallic grey - Black                                |
| Light source                | LED                                                  |
| Product dimensions          | Head : Ø 10 cm                                       |
|                             | Arm length : 60 cm - Total height 46 cm              |
|                             | Base Ø 16 cm                                         |
|                             | Cable length : 180 cm                                |
|                             | Weight : 1,7 Kg                                      |
| Bulb type                   | Included LED                                         |
| Energy class                | А                                                    |
| Bulb's lifetime             | 25000 hours / 30 years                               |
| Electric power/watts        | 5 W                                                  |
| Light power                 | 350 Lumens (lm) / 3000 Kelvin (K)                    |
| Color rendering index (CRI) | 84 Ra                                                |
| Standard                    | EC                                                   |
| Guarantee                   | 3 years                                              |
| Origin                      | French design and development - Manufacturing in PRC |