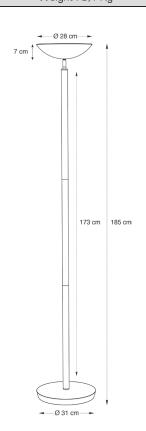

## CLASSIC LED FLOOR LAMP

The classic LED floor lamp, which combines elegance and simplicity for an excellent quality/price ratio

| PRODUCT FEATURES            |                                                      |
|-----------------------------|------------------------------------------------------|
| Reference                   | LEDCLASSIC                                           |
| EAN                         | 3129710015795                                        |
| Materials                   | Metal                                                |
| Colors                      | Black                                                |
| Light source                | LED                                                  |
| Product dimensions          | Head Ø 28 cm - Bowl height : 7 cm                    |
|                             | Arm height : 173 cm - Total height 185 cm            |
|                             | Base Ø 31 cm - Height : 4 cm                         |
|                             | Cable length : 180 cm                                |
|                             | Weight: 8,9 Kg                                       |
| Bulb type                   | Included LED                                         |
| Energy class                | А                                                    |
| Bulb's lifetime             | 25000 hours / 30 years                               |
| Electric power/watts        | 30 W                                                 |
| Light power                 | 3000 Lumens (lm) / 3000 Kelvin (K)                   |
| Color rendering index (CRI) | 81 Ra                                                |
| Standard                    | EC                                                   |
| Guarantee                   | 3 years                                              |
| Origin                      | French design and development - Manufacturing in PRC |