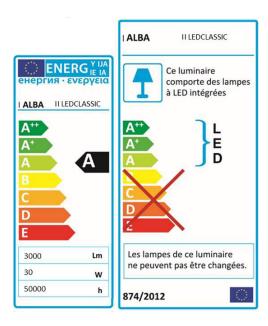

## CLASSIC LED FLOOR LAMP

The classic LED floor lamp, which combines elegance and simplicity for an excellent quality/price ratio

| PRODUCT FEATURES            |                                                      |
|-----------------------------|------------------------------------------------------|
| Reference                   | LEDCLASSIC                                           |
| EAN                         | 3129710015795                                        |
| Materials                   | Metal                                                |
| Colors                      | Black                                                |
| Light source                | LED                                                  |
| Product dimensions          | Head Ø 28 cm - Bowl height : 7 cm                    |
|                             | Arm height : 173 cm - Total height 185 cm            |
|                             | Base Ø 31 cm - Height : 4 cm                         |
|                             | Cable length : 180 cm                                |
|                             | Weight: 8,9 Kg                                       |
| Bulb type                   | Included LED                                         |
| Energy class                | А                                                    |
| Bulb's lifetime             | 25000 hours / 30 years                               |
| Electric power/watts        | 30 W                                                 |
| Light power                 | 3000 Lumens (lm) / 3000 Kelvin (K)                   |
| Color rendering index (CRI) | 81 Ra                                                |
| Standard                    | EC                                                   |
| Guarantee                   | 3 years                                              |
| Origin                      | French design and development - Manufacturing in PRC |