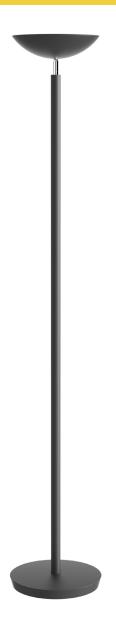

## CLASSIC LED FLOOR LAMP

The classic LED floor lamp, which combines elegance and simplicity for an excellent quality/price ratio

Tiltable round head to direct the light

Indirect LED lighting for greater comfort

## CLASSIC LED FLOOR LAMP

The classic LED floor lamp, which combines elegance and simplicity for an excellent quality/price ratio

| PRODUCT FEATURES            |                                                      |
|-----------------------------|------------------------------------------------------|
| Reference                   | LEDCLASSIC                                           |
| EAN                         | 3129710015795                                        |
| Materials                   | Metal                                                |
| Colors                      | Black                                                |
| Light source                | LED                                                  |
| Product dimensions          | Head Ø 28 cm - Bowl height : 7 cm                    |
|                             | Arm height : 173 cm - Total height 185 cm            |
|                             | Base Ø 31 cm - Height : 4 cm                         |
|                             | Cable length : 180 cm                                |
|                             | Weight: 8,9 Kg                                       |
| Bulb type                   | Included LED                                         |
| Energy class                | А                                                    |
| Bulb's lifetime             | 25000 hours / 30 years                               |
| Electric power/watts        | 30 W                                                 |
| Light power                 | 3000 Lumens (lm) / 3000 Kelvin (K)                   |
| Color rendering index (CRI) | 81 Ra                                                |
| Standard                    | EC                                                   |
| Guarantee                   | 3 years                                              |
| Origin                      | French design and development - Manufacturing in PRC |