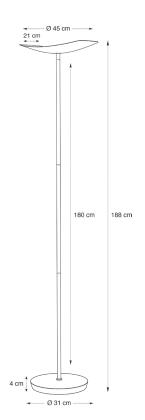

| PRODUCT FEATURES            |                                                      |
|-----------------------------|------------------------------------------------------|
| Reference                   | LEDCUP N                                             |
| EAN                         | 3129710016303                                        |
| Materials                   | Metal                                                |
| Colors                      | Chrome - Black                                       |
| Light source                | LED                                                  |
| Product dimensions          | Head : length 45 x Width 21 cm                       |
|                             | Arm height : 180 cm - Total height 188 cm            |
|                             | Base Ø 31 cm - Height : 4 cm                         |
|                             | Cable length : 180 cm                                |
|                             | Weight: 7,8 Kg                                       |
| Bulb type                   | Included LED                                         |
| Energy class                | А                                                    |
| Bulb's lifetime             | 25000 hours / 30 years                               |
| Electric power/watts        | 30 W                                                 |
| Light power                 | 3500 Lumens (lm) / 3000 Kelvin (K)                   |
| Color rendering index (CRI) | 81 Ra                                                |
| Standard                    | EC                                                   |
| Guarantee                   | 3 years                                              |
| Origin                      | French design and development - Manufacturing in PRC |