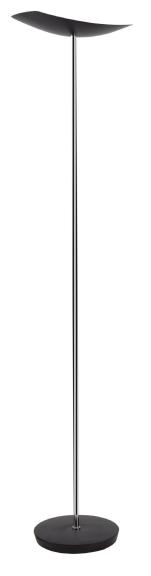

The new generation of «ALBA creation» LED floor lamp. CUP will bring style and elegance to your offices.

Well designed head with refined shapes to diffuse a wide luminous flux

Indirect LED lighting for greater visual comfort

Chrome finish drum and weighted base for high stability

Switch on the cable with intensity dimmer

Equipped with a soft metal shade, CUP offers indirect lighting, for better visual comfort and a warm working atmosphere.

Its contemporary and refined design will give a modern image and a unique style to your workspaces.

The new generation of «ALBA creation» LED floor lamp. CUP will bring style and elegance to your offices.

| PRODUCT FEATURES            |                                                      |
|-----------------------------|------------------------------------------------------|
| Reference                   | LEDCUP N                                             |
| EAN                         | 3129710016303                                        |
| Materials                   | Metal                                                |
| Colors                      | Chrome - Black                                       |
| Light source                | LED                                                  |
| Product dimensions          | Head : length 45 x Width 21 cm                       |
|                             | Arm height : 180 cm - Total height 188 cm            |
|                             | Base Ø 31 cm - Height : 4 cm                         |
|                             | Cable length : 180 cm                                |
|                             | Weight: 7,8 Kg                                       |
| Bulb type                   | Included LED                                         |
| Energy class                | А                                                    |
| Bulb's lifetime             | 25000 hours / 30 years                               |
| Electric power/watts        | 30 W                                                 |
| Light power                 | 3500 Lumens (lm) / 3000 Kelvin (K)                   |
| Color rendering index (CRI) | 81 Ra                                                |
| Standard                    | EC                                                   |
| Guarantee                   | 3 years                                              |
| Origin                      | French design and development - Manufacturing in PRC |