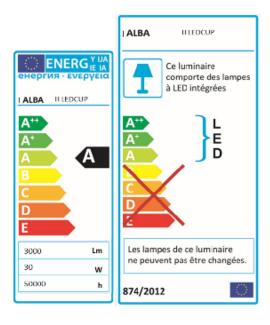

| PRODUCT FEATURES            |                                                      |
|-----------------------------|------------------------------------------------------|
| Reference                   | LEDCUP N                                             |
| EAN                         | 3129710016303                                        |
| Materials                   | Metal                                                |
| Colors                      | Chrome - Black                                       |
| Light source                | LED                                                  |
| Product dimensions          | Head : length 45 x Width 21 cm                       |
|                             | Arm height : 180 cm - Total height 188 cm            |
|                             | Base Ø 31 cm - Height : 4 cm                         |
|                             | Cable length : 180 cm                                |
|                             | Weight: 7,8 Kg                                       |
| Bulb type                   | Included LED                                         |
| Energy class                | А                                                    |
| Bulb's lifetime             | 25000 hours / 30 years                               |
| Electric power/watts        | 30 W                                                 |
| Light power                 | 3500 Lumens (lm) / 3000 Kelvin (K)                   |
| Color rendering index (CRI) | 81 Ra                                                |
| Standard                    | EC                                                   |
| Guarantee                   | 3 years                                              |
| Origin                      | French design and development - Manufacturing in PRC |