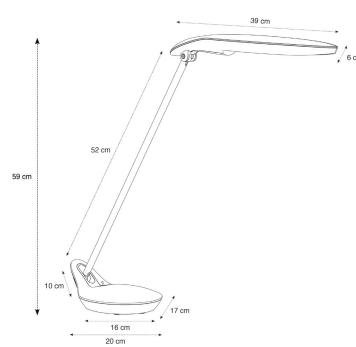

## POPPINS LED DESK LAMP

The best-seller made in Alba with LED technology

|                             | PRODUCT FEATURES                                     |
|-----------------------------|------------------------------------------------------|
| Reference                   | LEDPOP M                                             |
| EAN                         | 3129710016129                                        |
| Materials                   | Metal / ABS mat                                      |
| Colors                      | Metallic grey / grey                                 |
| Light source                | LED                                                  |
| Product dimensions          | Head : length 39 cm x Width 6 cm                     |
|                             | Arm length : 52 cm                                   |
|                             | Base : 3 Kg - 23 x 17 cm                             |
|                             | Cable length : 180 cm                                |
|                             | Weight: 3 Kg                                         |
| Bulb type                   | Integrated LED panel                                 |
| Energy class                | A                                                    |
| Bulb's lifetime             | 25000 hours / 30 years                               |
| Electric power/watts        | 5W                                                   |
| Light power                 | 370 Lumens (lm) / 3000 Kelvin (K)                    |
| Color rendering index (CRI) | >81 Ra                                               |
| Standard                    | EC                                                   |
| Guarantee                   | 3 years                                              |
| Origin                      | French design and development - Manufacturing in PRC |