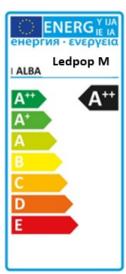

## POPPINS LED DESK LAMP

The best-seller made in Alba with LED technology

|                             | PRODUCT FEATURES                                     |
|-----------------------------|------------------------------------------------------|
| Reference                   | LEDPOP M                                             |
| EAN                         | 3129710016129                                        |
| Materials                   | Metal / ABS mat                                      |
| Colors                      | Metallic grey / grey                                 |
| Light source                | LED                                                  |
| Product dimensions          | Head : length 39 cm x Width 6 cm                     |
|                             | Arm length : 52 cm                                   |
|                             | Base : 3 Kg - 23 x 17 cm                             |
|                             | Cable length : 180 cm                                |
|                             | Weight: 3 Kg                                         |
| Bulb type                   | Integrated LED panel                                 |
| Energy class                | A                                                    |
| Bulb's lifetime             | 25000 hours / 30 years                               |
| Electric power/watts        | 5W                                                   |
| Light power                 | 370 Lumens (lm) / 3000 Kelvin (K)                    |
| Color rendering index (CRI) | >81 Ra                                               |
| Standard                    | EC                                                   |
| Guarantee                   | 3 years                                              |
| Origin                      | French design and development - Manufacturing in PRC |