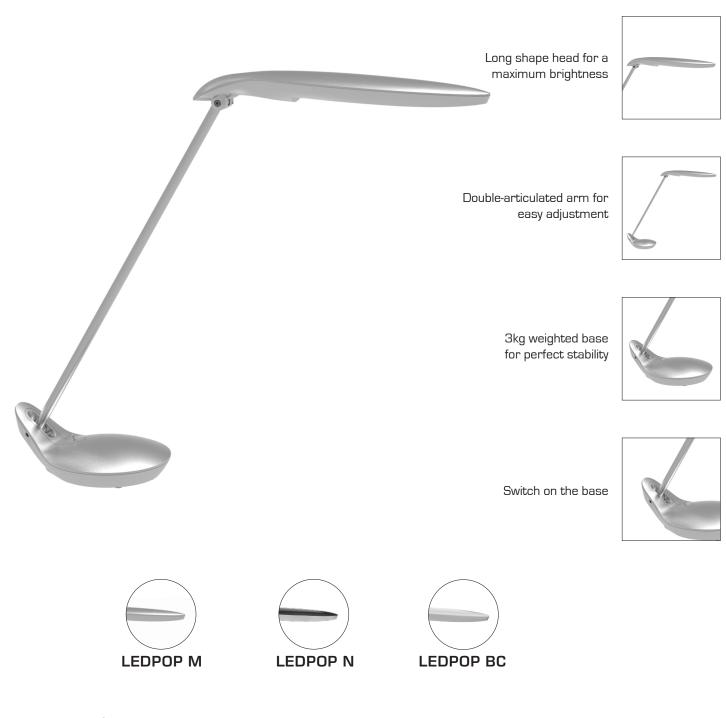

## POPPINS LED DESK LAMP

The best-seller made in Alba with LED technology

Excellent light distribution thanks to the long-lasting 5W LED panel (25000h) which provides quality lighting and low energy consumption.

Efficient and ergonomic, its doublearticulated swivel arm and articulated head allows optimal lighting.

Elegant lamp with a valuable finish and quality materials to give style to your desks.