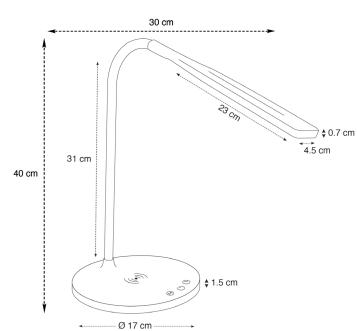

## SMART LED DESK LAMP

The 2 in 1 design LED lamp, equipped with induction technology for charging phones.

| PRODUCT FEATURES            |                                                      |
|-----------------------------|------------------------------------------------------|
| Reference                   | LEDSMART                                             |
| EAN                         | 3129710016594                                        |
| Materials                   | ABS mat SoftTouch                                    |
| Colors                      | Black                                                |
| Light source                | LED                                                  |
| Product dimensions          | Head : length 23 cm x Width 4,5 cm                   |
|                             | Arm length : 36 cm                                   |
|                             | Base Ø 17 cm                                         |
|                             | Weight : 0,4 Kg                                      |
| Bulb type                   | Included LED                                         |
| Energy class                | A                                                    |
| Charging technology         | Induction charging                                   |
| Bulb's lifetime             | 25000 hours / 30 years                               |
| Electric power/watts        | 6 W                                                  |
| Light power                 | 280 Lumens (lm) / 2700 - 6500 Kelvin (K)             |
| Color rendering index (CRI) | 90 Ra                                                |
| Standard                    | EC                                                   |
| Guarantee                   | 3 years                                              |
| Origin                      | French design and development - Manufacturing in PRC |