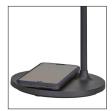

Induction charger to charge your mobile phone

"TouchControl» button dimmer for lighting control

Excellent light distribution thanks to the integrated 6W long-lasting LED panel (25000h) which provides quality lighting and low energy consumption.