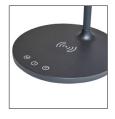

## SMART LED DESK LAMP

The 2 in 1 design LED lamp, equipped with induction technology for charging phones.

Adjustable LED head for greater ease of use,

3 color temperature levels (white, yellow and natural)

Induction charger to charge your mobile phone

"TouchControl» button dimmer for lighting control

Excellent light distribution thanks to the integrated 6W long-lasting LED panel (25000h) which provides quality lighting and low energy consumption.

Lightweight, ergonomic and practical thanks to its 360° multi-directional head, to adjust the angle and direct the light according to your needs.

This LED lamp with its multiple functions and modern style will perfectly fit into all your workspaces.