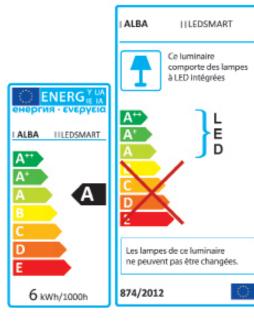

## SMART LED DESK LAMP

The 2 in 1 design LED lamp, equipped with induction technology for charging phones.

| PRODUCT FEATURES            |                                                      |
|-----------------------------|------------------------------------------------------|
| Reference                   | LEDSMART                                             |
| EAN                         | 3129710016594                                        |
| Materials                   | ABS mat SoftTouch                                    |
| Colors                      | Black                                                |
| Light source                | LED                                                  |
| Product dimensions          | Head : length 23 cm x Width 4,5 cm                   |
|                             | Arm length : 36 cm                                   |
|                             | Base Ø 17 cm                                         |
|                             | Weight : 0,4 Kg                                      |
| Bulb type                   | Included LED                                         |
| Energy class                | A                                                    |
| Charging technology         | Induction charging                                   |
| Bulb's lifetime             | 25000 hours / 30 years                               |
| Electric power/watts        | 6 W                                                  |
| Light power                 | 280 Lumens (lm) / 2700 - 6500 Kelvin (K)             |
| Color rendering index (CRI) | 90 Ra                                                |
| Standard                    | EC                                                   |
| Guarantee                   | 3 years                                              |
| Origin                      | French design and development - Manufacturing in PRC |