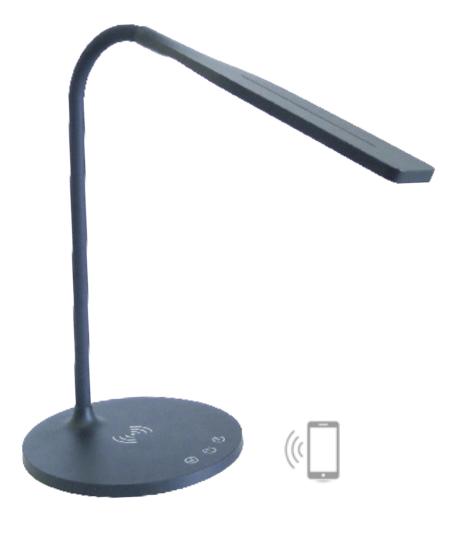

## SMART LED DESK LAMP

The 2 in 1 design LED lamp, equipped with induction technology for charging phones.

Adjustable LED head for greater ease of use,

3 color temperature levels (white, yellow and natural)

Induction charger to charge your mobile phone

"TouchControl» button dimmer for lighting control

Excellent light distribution thanks to the integrated 6W long-lasting LED panel (25000h) which provides quality lighting and low energy consumption.

Lightweight, ergonomic and practical thanks to its 360° multi-directional head, to adjust the angle and direct the light according to your needs.

This LED lamp with its multiple functions and modern style will perfectly fit into all your workspaces.