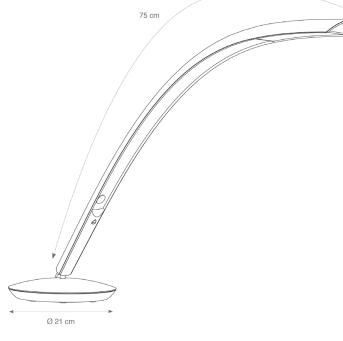

## SPIRIT LED DESK LAMP

A very pure and aerial «ALBA creation» design for SPIRIT, a LED lamp with high lighting performance.

| PRODUCT FEATURES            |                                                      |
|-----------------------------|------------------------------------------------------|
| Reference                   | LEDSPIRIT                                            |
| EAN                         | 3129710014095                                        |
| Materials                   | ABS                                                  |
| Colors                      | Anthracite grey                                      |
| Light source                | Included LED                                         |
| Product dimensions          | Head : length 15 x Width 6 cm                        |
|                             | Arm length : 75 cm - Total height 46 cm              |
|                             | Base Ø 20 cm                                         |
|                             | Cable length : 180 cm                                |
|                             | Weight : 2 Kg                                        |
| Bulb type                   | Included LED                                         |
| Energy class                | А                                                    |
| Bulb's lifetime             | 25000 hours / 30 years                               |
| Electric power/watts        | 5 W                                                  |
| Light power                 | 250 Lumens (lm) / 3000 Kelvin (K)                    |
| Color rendering index (CRI) | 83 Ra                                                |
| Standard                    | EC                                                   |
| Guarantee                   | 3 years                                              |
| Origin                      | French design and development - Manufacturing in PRC |