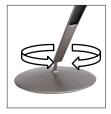

360° swivel arm for high adjustment capacity

Very high performance LED daylight type lighting and wide angle of light with no shadows and a low energy consumption.

A fluid and aerial design, SPIRIT will bring a dynamic image to your work environments. Its unique style combined with its perfect ergonomics will enhance your spaces.