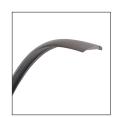

## SPIRIT LED DESK LAMP

A very pure and aerial «ALBA creation» design for SPIRIT, a LED lamp with high lighting performance.

High-performance wide angle LED lighting for your visual comfort

Fluid and aerodynamic design

360° swivel arm for high adjustment capacity

Very high performance LED daylight type lighting and wide angle of light with no shadows and a low energy consumption.

A fluid and aerial design, SPIRIT will bring a dynamic image to your work environments. Its unique style combined with its perfect ergonomics will enhance your spaces.