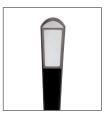

## SPIRIT LED DESK LAMP

A very pure and aerial «ALBA creation» design for SPIRIT, a LED lamp with high lighting performance.

High-performance wide angle LED lighting for your visual comfort

Fluid and aerodynamic design

## SPIRIT LED DESK LAMP

A very pure and aerial «ALBA creation» design for SPIRIT, a LED lamp with high lighting performance.

| PRODUCT FEATURES            |                                                      |
|-----------------------------|------------------------------------------------------|
| Reference                   | LEDSPIRIT                                            |
| EAN                         | 3129710014095                                        |
| Materials                   | ABS                                                  |
| Colors                      | Anthracite grey                                      |
| Light source                | Included LED                                         |
| Product dimensions          | Head : length 15 x Width 6 cm                        |
|                             | Arm length : 75 cm - Total height 46 cm              |
|                             | Base Ø 20 cm                                         |
|                             | Cable length : 180 cm                                |
|                             | Weight : 2 Kg                                        |
| Bulb type                   | Included LED                                         |
| Energy class                | А                                                    |
| Bulb's lifetime             | 25000 hours / 30 years                               |
| Electric power/watts        | 5 W                                                  |
| Light power                 | 250 Lumens (lm) / 3000 Kelvin (K)                    |
| Color rendering index (CRI) | 83 Ra                                                |
| Standard                    | EC                                                   |
| Guarantee                   | 3 years                                              |
| Origin                      | French design and development - Manufacturing in PRC |