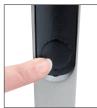

360° swivel arm for high adjustment capacity

Very high performance LED daylight type lighting and wide angle of light with no shadows and a low energy consumption.

A fluid and aerial design, SPIRIT will bring a dynamic image to your work environments. Its unique style combined with its perfect ergonomics will enhance your spaces.