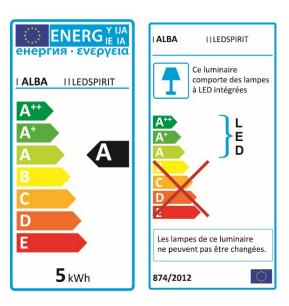

## SPIRIT LED DESK LAMP

A very pure and aerial «ALBA creation» design for SPIRIT, a LED lamp with high lighting performance.

| PRODUCT FEATURES            |                                                      |
|-----------------------------|------------------------------------------------------|
| Reference                   | LEDSPIRIT                                            |
| EAN                         | 3129710014095                                        |
| Materials                   | ABS                                                  |
| Colors                      | Anthracite grey                                      |
| Light source                | Included LED                                         |
| Product dimensions          | Head : length 15 x Width 6 cm                        |
|                             | Arm length : 75 cm - Total height 46 cm              |
|                             | Base Ø 20 cm                                         |
|                             | Cable length : 180 cm                                |
|                             | Weight : 2 Kg                                        |
| Bulb type                   | Included LED                                         |
| Energy class                | А                                                    |
| Bulb's lifetime             | 25000 hours / 30 years                               |
| Electric power/watts        | 5 W                                                  |
| Light power                 | 250 Lumens (lm) / 3000 Kelvin (K)                    |
| Color rendering index (CRI) | 83 Ra                                                |
| Standard                    | EC                                                   |
| Guarantee                   | 3 years                                              |
| Origin                      | French design and development - Manufacturing in PRC |