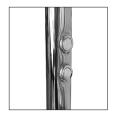

3 colour temperature levels for greater lighting comfort

Dimmer for precise luminous flux control

Chrome finish drum and weighted base for excellent stability

Elegant and ergonomic, SWING allows wide direct or indirect lighting, thanks to its swivel head for greater working comfort.

3 colour temperature levels (including 1 daylight type) and a powerful dimmer positioned on the drum for simplified adjustments.