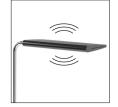

## SWING LED FLOOR LAMP

New generation LED street lamp, with direct or indirect lighting for pleasant atmospheres

Purity and finesse of SWING design, LED floor lamp with high lighting performance

Reversible LED luminous flux thanks to the swivel head for personalized direct or indirect lighting

3 colour temperature levels for greater lighting comfort

Dimmer for precise luminous flux control

Chrome finish drum and weighted base for excellent stability

Elegant and ergonomic, SWING allows wide direct or indirect lighting, thanks to its swivel head for greater working comfort.

3 colour temperature levels (including 1 daylight type) and a powerful dimmer positioned on the drum for simplified adjustments.