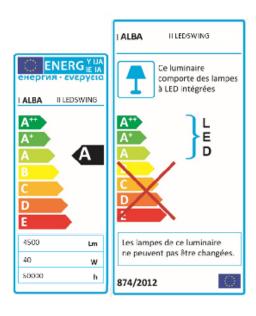

## SWING LED FLOOR LAMP

New generation LED street lamp, with direct or indirect lighting for pleasant atmospheres

| PRODUCT FEATURES            |                                                      |
|-----------------------------|------------------------------------------------------|
| Reference                   | LEDSWING N                                           |
| EAN                         | 3129710016310                                        |
| Materials                   | Metal - ABS SoftTouch                                |
| Colors                      | Chrome - Black                                       |
| Light source                | LED                                                  |
| Product dimensions          | Head : length 43 x Width 20 cm                       |
|                             | Arm height : 180 cm - Total height 185 cm            |
|                             | Base Ø 33 cm - Height : 4 cm                         |
|                             | Cable length : 180 cm                                |
|                             | Weight : 9,3 Kg                                      |
| Bulb type                   | Included LED                                         |
| Energy class                | А                                                    |
| Bulb's lifetime             | 25000 hours / 30 years                               |
| Electric power/watts        | 45 W                                                 |
| Light power                 | 4500 Lumens (lm) / 2700 - 6500 Kelvin (K)            |
| Color rendering index (CRI) | > 80 Ra                                              |
| Standard                    | EC                                                   |
| Guarantee                   | 3 years                                              |
| Origin                      | French design and development - Manufacturing in PRC |