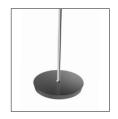

3 colour temperature levels for greater lighting comfort

Dimmer for precise luminous flux control

Chrome finish drum and weighted base for excellent stability

Elegant and ergonomic, SWING allows wide direct or indirect lighting, thanks to its swivel head for greater working comfort.

## SWING LED FLOOR LAMP

New generation LED street lamp, with direct or indirect lighting for pleasant atmospheres

| PRODUCT FEATURES            |                                                      |
|-----------------------------|------------------------------------------------------|
| Reference                   | LEDSWING N                                           |
| EAN                         | 3129710016310                                        |
| Materials                   | Metal - ABS SoftTouch                                |
| Colors                      | Chrome - Black                                       |
| Light source                | LED                                                  |
| Product dimensions          | Head : length 43 x Width 20 cm                       |
|                             | Arm height : 180 cm - Total height 185 cm            |
|                             | Base Ø 33 cm - Height : 4 cm                         |
|                             | Cable length : 180 cm                                |
|                             | Weight : 9,3 Kg                                      |
| Bulb type                   | Included LED                                         |
| Energy class                | А                                                    |
| Bulb's lifetime             | 25000 hours / 30 years                               |
| Electric power/watts        | 45 W                                                 |
| Light power                 | 4500 Lumens (lm) / 2700 - 6500 Kelvin (K)            |
| Color rendering index (CRI) | > 80 Ra                                              |
| Standard                    | EC                                                   |
| Guarantee                   | 3 years                                              |
| Origin                      | French design and development - Manufacturing in PRC |