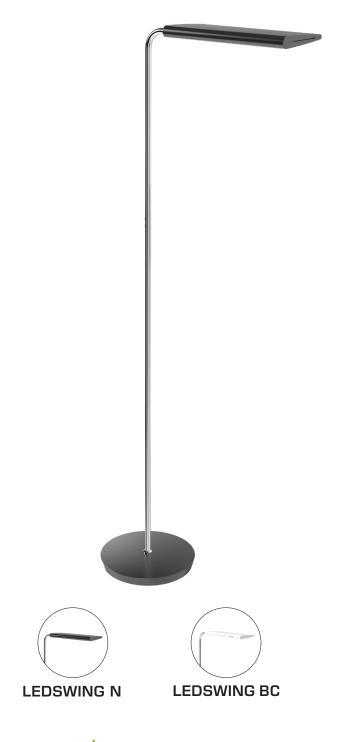

## SWING LED FLOOR LAMP

New generation LED street lamp, with direct or indirect lighting for pleasant atmospheres

Purity and finesse of SWING design, LED floor lamp with high lighting performance

Reversible LED luminous flux thanks to the swivel head for personalized direct or indirect lighting

3 colour temperature levels for greater lighting comfort

Dimmer for precise luminous flux control

Chrome finish drum and weighted base for excellent stability

Elegant and ergonomic, SWING allows wide direct or indirect lighting, thanks to its swivel head for greater working comfort.

## SWING LED FLOOR LAMP

New generation LED street lamp, with direct or indirect lighting for pleasant atmospheres

| PRODUCT FEATURES            |                                                      |
|-----------------------------|------------------------------------------------------|
| Reference                   | LEDSWING N                                           |
| EAN                         | 3129710016310                                        |
| Materials                   | Metal - ABS SoftTouch                                |
| Colors                      | Chrome - Black                                       |
| Light source                | LED                                                  |
| Product dimensions          | Head : length 43 x Width 20 cm                       |
|                             | Arm height : 180 cm - Total height 185 cm            |
|                             | Base Ø 33 cm - Height : 4 cm                         |
|                             | Cable length : 180 cm                                |
|                             | Weight : 9,3 Kg                                      |
| Bulb type                   | Included LED                                         |
| Energy class                | А                                                    |
| Bulb's lifetime             | 25000 hours / 30 years                               |
| Electric power/watts        | 45 W                                                 |
| Light power                 | 4500 Lumens (lm) / 2700 - 6500 Kelvin (K)            |
| Color rendering index (CRI) | > 80 Ra                                              |
| Standard                    | EC                                                   |
| Guarantee                   | 3 years                                              |
| Origin                      | French design and development - Manufacturing in PRC |