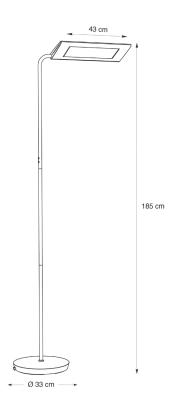

## SWING LED FLOOR LAMP

New generation LED street lamp, with direct or indirect lighting for pleasant atmospheres

| PRODUCT FEATURES            |                                                      |
|-----------------------------|------------------------------------------------------|
| Reference                   | LEDSWING N                                           |
| EAN                         | 3129710016310                                        |
| Materials                   | Metal - ABS SoftTouch                                |
| Colors                      | Chrome - Black                                       |
| Light source                | LED                                                  |
| Product dimensions          | Head : length 43 x Width 20 cm                       |
|                             | Arm height : 180 cm - Total height 185 cm            |
|                             | Base Ø 33 cm - Height : 4 cm                         |
|                             | Cable length : 180 cm                                |
|                             | Weight : 9,3 Kg                                      |
| Bulb type                   | Included LED                                         |
| Energy class                | А                                                    |
| Bulb's lifetime             | 25000 hours / 30 years                               |
| Electric power/watts        | 45 W                                                 |
| Light power                 | 4500 Lumens (lm) / 2700 - 6500 Kelvin (K)            |
| Color rendering index (CRI) | > 80 Ra                                              |
| Standard                    | EC                                                   |
| Guarantee                   | 3 years                                              |
| Origin                      | French design and development - Manufacturing in PRC |