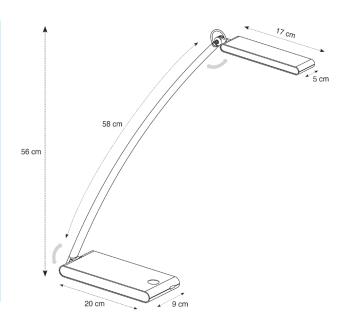

## The LED lamp combines high lighting performance with induction charging technology

| PRODUCT FEATURES            |                                                      |
|-----------------------------|------------------------------------------------------|
| Reference                   | LEDTOUCH N                                           |
| EAN                         | 3129710012527                                        |
| Materials                   | Head : Aluminium / Arm and Base : Metal - ABS        |
| Colors                      | Black                                                |
| Light source                | LED                                                  |
| Product dimensions          | Head : length 17 cm                                  |
|                             | Arm length : 58 cm - Total height 56 cm              |
|                             | Base 20 x 9 cm                                       |
|                             | Cable length : 180 cm                                |
|                             | Weight: 1,5 Kg                                       |
| Bulb type                   | LED diodes                                           |
| Energy class                | А                                                    |
| Charging technology         | Induction charging                                   |
| Bulb's lifetime             | 25000 hours / 30 years                               |
| Electric power/watts        | 4,8 W                                                |
| Light power                 | 300 Lumens [lm] / 3000 Kelvin [K]                    |
| Color rendering index (CRI) | 80 Ra                                                |
| Standard                    | EC                                                   |
| Guarantee                   | 3 years                                              |
| Origin                      | French design and development - Manufacturing in PRC |