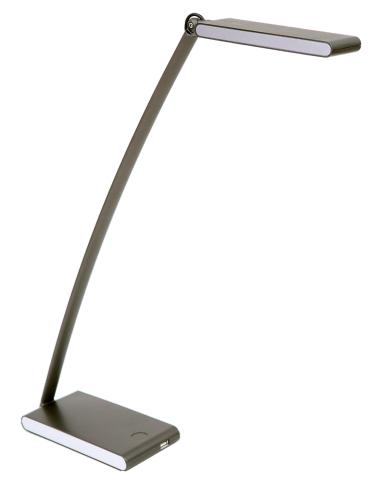

## TOUCH LED DESK LAMP

The LED lamp combines high lighting performance with induction charging technology

Excellent light diffusion thanks to its articulated head

High-performance LED lighting and 3 levels of light intensity for greater comfort

Charger with induction technology integrated in the base

Touch switch and dimmer on the base

LEDTOUCH

High performance 4.8W long life LED lighting and 3 levels of light intensity adjustment to adapt the lighting to your needs.

A sober design for this lamp with a long tilting arm and a swivel head for efficient lighting and a very wide range of adjustments.

Multifunctional LED lamp with integrated Qi induction charging station and USB port for easy charging of your mobile phones.