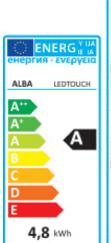

## The LED lamp combines high lighting performance with induction charging technology

| PRODUCT FEATURES            |                                                      |
|-----------------------------|------------------------------------------------------|
| Reference                   | LEDTOUCH N                                           |
| EAN                         | 3129710012527                                        |
| Materials                   | Head : Aluminium / Arm and Base : Metal - ABS        |
| Colors                      | Black                                                |
| Light source                | LED                                                  |
| Product dimensions          | Head : length 17 cm                                  |
|                             | Arm length : 58 cm - Total height 56 cm              |
|                             | Base 20 x 9 cm                                       |
|                             | Cable length : 180 cm                                |
|                             | Weight: 1,5 Kg                                       |
| Bulb type                   | LED diodes                                           |
| Energy class                | А                                                    |
| Charging technology         | Induction charging                                   |
| Bulb's lifetime             | 25000 hours / 30 years                               |
| Electric power/watts        | 4,8 W                                                |
| Light power                 | 300 Lumens [lm] / 3000 Kelvin [K]                    |
| Color rendering index (CRI) | 80 Ra                                                |
| Standard                    | EC                                                   |
| Guarantee                   | 3 years                                              |
| Origin                      | French design and development - Manufacturing in PRC |