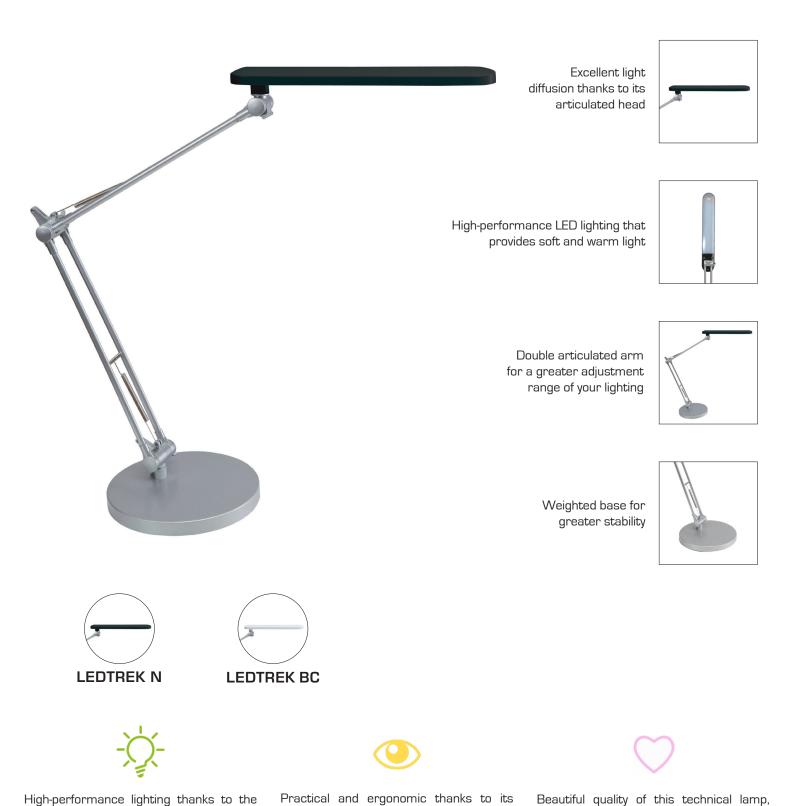

A technical and economical LED lamp with an excellent quality/price ratio.

double articulated arm and its swivel head

allowing a wide range of adjustments.

available in 2 finishes (black or white head)

on a grey metal structure.

integrated 6W long-lasting LED panel

(25000h) that provides quality lighting and

low energy consumption.

A technical and economical LED lamp with an excellent quality/price ratio.

|                             | DDODU IOT SEATURES                                   |
|-----------------------------|------------------------------------------------------|
| PRODUCT FEATURES            |                                                      |
| Reference                   | LEDTREK N                                            |
| EAN                         | 3129710014361                                        |
| Materials                   | Metal - ABS                                          |
| Colors                      | Metallic grey - Black                                |
| Light source                | LED                                                  |
| Product dimensions          | Head : length 28 cm x Width 5 cm                     |
|                             | Arm length : 30 + 30 cm - Total height 64 cm         |
|                             | Base Ø 16 cm                                         |
|                             | Cable length : 180 cm                                |
|                             | Weight : 1,55 Kg                                     |
| Bulb type                   | Included LED                                         |
| Energy class                | А                                                    |
| Bulb's lifetime             | 25000 hours / 30 years                               |
| Electric power/watts        | 6 W                                                  |
| Light power                 | 450 Lumens (lm) / 3000 Kelvin (K)                    |
| Color rendering index (CRI) | > 80 Ra                                              |
| Standard                    | EC                                                   |
| Guarantee                   | 3 years                                              |
| Origin                      | French design and development - Manufacturing in PRC |