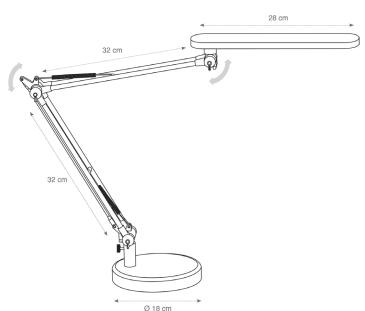

integrated 6W long-lasting LED panel

(25000h) that provides quality lighting and

low energy consumption.

A technical and economical LED lamp with an excellent quality/price ratio.

|                             | DDODU IOT SEATURES                                   |
|-----------------------------|------------------------------------------------------|
| PRODUCT FEATURES            |                                                      |
| Reference                   | LEDTREK N                                            |
| EAN                         | 3129710014361                                        |
| Materials                   | Metal - ABS                                          |
| Colors                      | Metallic grey - Black                                |
| Light source                | LED                                                  |
| Product dimensions          | Head : length 28 cm x Width 5 cm                     |
|                             | Arm length : 30 + 30 cm - Total height 64 cm         |
|                             | Base Ø 16 cm                                         |
|                             | Cable length : 180 cm                                |
|                             | Weight : 1,55 Kg                                     |
| Bulb type                   | Included LED                                         |
| Energy class                | А                                                    |
| Bulb's lifetime             | 25000 hours / 30 years                               |
| Electric power/watts        | 6 W                                                  |
| Light power                 | 450 Lumens (lm) / 3000 Kelvin (K)                    |
| Color rendering index (CRI) | > 80 Ra                                              |
| Standard                    | EC                                                   |
| Guarantee                   | 3 years                                              |
| Origin                      | French design and development - Manufacturing in PRC |