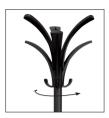

Practical and stylish, the Brio coat stand is the ideal accessory for your reception areas

6 large pegs for a perfect clothing care + 3 hooks

Rotating head for easy access to clothing

Practical umbrella stand (6) + 4 hooks

Weighted base for optimal stability (5kg) + Water retainer

Quick and easy assembly system without tools (5min)

Compact packaging to reduce the environmental impact

The Brio coat stand will quickly find its place in your workplace. It consists of a rotating head with 6 pegs and 3 black ABS hooks, an umbrella holder that can hold up to 6 umbrellas, a water retainer and a weighted metal base.