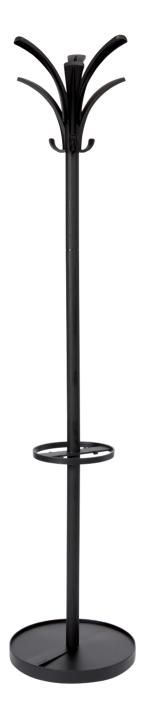

Practical and stylish, the Brio coat stand is the ideal accessory for your reception areas

6 large pegs for a perfect clothing care + 3 hooks

Rotating head for easy access to clothing

Practical umbrella stand (6) + 4 hooks

Weighted base for optimal stability (5kg) + Water retainer

Quick and easy assembly system without tools (5min)

Compact packaging to reduce the environmental impact

The Brio coat stand will quickly find its place in your workplace. It consists of a rotating head with 6 pegs and 3 black ABS hooks, an umbrella holder that can hold up to 6 umbrellas, a water retainer and a weighted metal base.