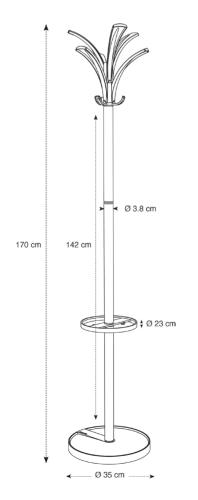

## Practical and stylish, the Brio coat stand is the ideal accessory for your reception areas

| PRODUCT FEATURES        |                                                      |
|-------------------------|------------------------------------------------------|
| Reference               | PMBRIO N                                             |
| EAN                     | 3129710012985                                        |
| Materials               | Drum : Epoxy painted steel                           |
|                         | Pegs : ABS                                           |
|                         | Base cover : ABS                                     |
| Color                   | Black                                                |
| Product dimensions      | Height: 175 cm                                       |
|                         | Drum: Ø 3.8 cm                                       |
|                         | Base : Ø 35.5 cm                                     |
|                         | Weight: 7.6 kg                                       |
| Number of pegs          | 6 + 3 hooks                                          |
| Capacity of umbrellas   | 6 + 4 hooks                                          |
| Base                    | Weighted - 5 kg                                      |
| Estimated assembly time | 5 minutes - Without tools or screws                  |
| Origin                  | French design and development - Manufacturing in PRC |
| Guarantee               | 2 years                                              |