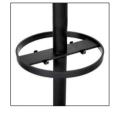

Practical and stylish, the Brio coat stand is the ideal accessory for your reception areas

6 large pegs for a perfect clothing care + 3 hooks

Rotating head for easy access to clothing

Practical umbrella stand (6) + 4 hooks

Weighted base for optimal stability (5kg) + Water retainer

Quick and easy assembly system without tools (5min)

Compact packaging to reduce the environmental impact

The Brio coat stand will quickly find its place in your workplace. It consists of a rotating head with 6 pegs and 3 black ABS hooks, an umbrella holder that can hold up to 6 umbrellas, a water retainer and a weighted metal base.