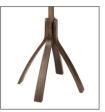

The bistro coat rack updated with a stylish and refined design

5 double pegs for a perfect care of clothes

Rotative head for an easy access to the clothes

Wide base (4 foot) for perfect stability

Quick and easy assembly system without tools (3 min)

## The bistro coat rack updated with a stylish and refined design

| PRODUCT FEATURES        |                                                      |  |
|-------------------------|------------------------------------------------------|--|
| Reference               | PMCAFE                                               |  |
| EAN                     | 3129710011414                                        |  |
| Materials               | Drum : Wood                                          |  |
|                         | Pegs : Wood                                          |  |
| Color                   | Dark wood                                            |  |
| Product dimensions      | Height: 176 cm                                       |  |
|                         | Drum: Ø 4.2 cm                                       |  |
|                         | Base : Ø 55 cm                                       |  |
|                         | Weight : 4 kg                                        |  |
| Number of pegs          | 5 double Pegs (10)                                   |  |
| Base                    | 4-foot base                                          |  |
| Estimated assembly time | 5 minutes - Without tools or screws                  |  |
| Origin                  | French design and development - Manufacturing in PRC |  |
| Guarantee               | 2 years                                              |  |