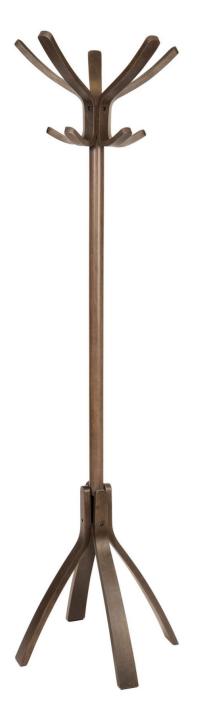

The bistro coat rack updated with a stylish and refined design

5 double pegs for a perfect care of clothes

Rotative head for an easy access to the clothes

Wide base (4 foot) for perfect stability

Quick and easy assembly system without tools (3 min)

Compact packaging to reduce the environmental impact

The Café coat stand will seduce you with its design inspired by the Parisian bistro, all in wood. It consists of a rotating upper head equipped with 5 large pegs, and 5 other pegs on the lower level, as well as a wide base at 4 feet.

## The bistro coat rack updated with a stylish and refined design

| PRODUCT FEATURES        |                                                      |  |
|-------------------------|------------------------------------------------------|--|
| Reference               | PMCAFE                                               |  |
| EAN                     | 3129710011414                                        |  |
| Materials               | Drum : Wood                                          |  |
|                         | Pegs : Wood                                          |  |
| Color                   | Dark wood                                            |  |
| Product dimensions      | Height: 176 cm                                       |  |
|                         | Drum: Ø 4.2 cm                                       |  |
|                         | Base : Ø 55 cm                                       |  |
|                         | Weight : 4 kg                                        |  |
| Number of pegs          | 5 double Pegs (10)                                   |  |
| Base                    | 4-foot base                                          |  |
| Estimated assembly time | 5 minutes - Without tools or screws                  |  |
| Origin                  | French design and development - Manufacturing in PRC |  |
| Guarantee               | 2 years                                              |  |