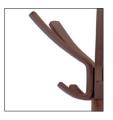

The bistro coat rack updated with a stylish and refined design

5 double pegs for a perfect care of clothes

Rotative head for an easy access to the clothes

Wide base (4 foot) for perfect stability

Quick and easy assembly system without tools (3 min)

Compact packaging to reduce the environmental impact

The Café coat stand will seduce you with its design inspired by the Parisian bistro, all in wood. It consists of a rotating upper head equipped with 5 large pegs, and 5 other pegs on the lower level, as well as a wide base at 4 feet.

## The bistro coat rack updated with a stylish and refined design

| PRODUCT FEATURES        |                                                      |  |
|-------------------------|------------------------------------------------------|--|
| Reference               | PMCAFE                                               |  |
| EAN                     | 3129710011414                                        |  |
| Materials               | Drum : Wood                                          |  |
|                         | Pegs : Wood                                          |  |
| Color                   | Dark wood                                            |  |
| Product dimensions      | Height: 176 cm                                       |  |
|                         | Drum: Ø 4.2 cm                                       |  |
|                         | Base : Ø 55 cm                                       |  |
|                         | Weight : 4 kg                                        |  |
| Number of pegs          | 5 double Pegs (10)                                   |  |
| Base                    | 4-foot base                                          |  |
| Estimated assembly time | 5 minutes - Without tools or screws                  |  |
| Origin                  | French design and development - Manufacturing in PRC |  |
| Guarantee               | 2 years                                              |  |