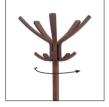

The bistro coat rack updated with a stylish and refined design

5 double pegs for a perfect care of clothes

Rotative head for an easy access to the clothes

Wide base (4 foot) for perfect stability

Quick and easy assembly system without tools (3 min)

Compact packaging to reduce the environmental impact

The Café coat stand will seduce you with its design inspired by the Parisian bistro, all in wood. It consists of a rotating upper head equipped with 5 large pegs, and 5 other pegs on the lower level, as well as a wide base at 4 feet.