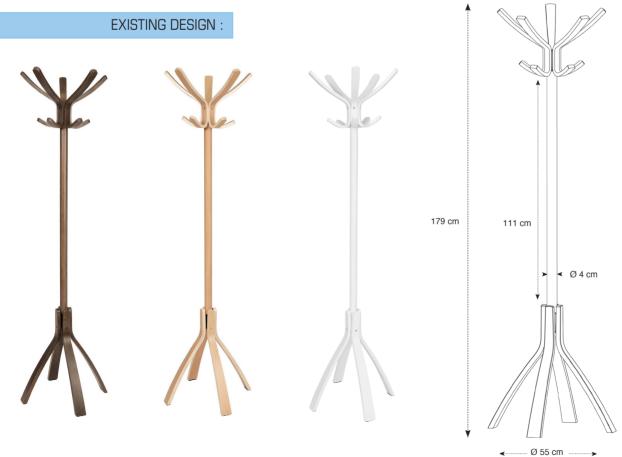

The bistro coat rack updated with a stylish and refined design

5 double pegs for a perfect care of clothes

Rotative head for an easy access to the clothes

Wide base (4 foot) for perfect stability

Quick and easy assembly system without tools (3 min)

Compact packaging to reduce the environmental impact

The Café coat stand will seduce you with its design inspired by the Parisian bistro, all in wood. It consists of a rotating upper head equipped with 5 large pegs, and 5 other pegs on the lower level, as well as a wide base at 4 feet.

## The bistro coat rack updated with a stylish and refined design

| PRODUCT FEATURES        |                                                      |  |
|-------------------------|------------------------------------------------------|--|
| Reference               | PMCAFE                                               |  |
| EAN                     | 3129710011414                                        |  |
| Materials               | Drum : Wood                                          |  |
|                         | Pegs : Wood                                          |  |
| Color                   | Dark wood                                            |  |
| Product dimensions      | Height: 176 cm                                       |  |
|                         | Drum: Ø 4.2 cm                                       |  |
|                         | Base : Ø 55 cm                                       |  |
|                         | Weight : 4 kg                                        |  |
| Number of pegs          | 5 double Pegs (10)                                   |  |
| Base                    | 4-foot base                                          |  |
| Estimated assembly time | 5 minutes - Without tools or screws                  |  |
| Origin                  | French design and development - Manufacturing in PRC |  |
| Guarantee               | 2 years                                              |  |