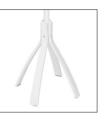

## CAFE 100% WOOD COAT STAND

The bistro coat rack updated with a stylish and refined design

5 double pegs for a perfect care of clothes

Rotative head for an easy access to the clothes

Wide base (4 foot) for perfect stability

## CAFE 100% WOOD COAT STAND

The bistro coat rack updated with a stylish and refined design

| PRODUCT FEATURES        |                                                      |
|-------------------------|------------------------------------------------------|
| Reference               | PMCAFE BC                                            |
| EAN                     | 3129710012428                                        |
| Materials               | Drum : Wood                                          |
|                         | Pegs : Wood                                          |
| Color                   | White                                                |
| Product dimensions      | Height : 176 cm                                      |
|                         | Drum: Ø 4.2 cm                                       |
|                         | Base : Ø 55 cm                                       |
|                         | Weight : 4 kg                                        |
| Number of pegs          | 5 double Pegs (10)                                   |
| Base                    | 4-foot base                                          |
| Estimated assembly time | 5 minutes - Without tools or screws                  |
| Origin                  | French design and development - Manufacturing in PRC |
| Guarantee               | 2 years                                              |