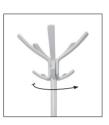

## CAFE 100% WOOD COAT STAND

The bistro coat rack updated with a stylish and refined design

5 double pegs for a perfect care of clothes

Rotative head for an easy access to the clothes

Wide base (4 foot) for perfect stability

Quick and easy assembly system without tools (3 min)

Compact packaging to reduce the environmental impact

-<u>`</u>,

The Café coat stand will seduce you with its design inspired by the Parisian bistro, all in wood. It consists of a rotating upper head equipped with 5 large pegs, and 5 other pegs on the lower level, as well as a wide base at 4 feet.