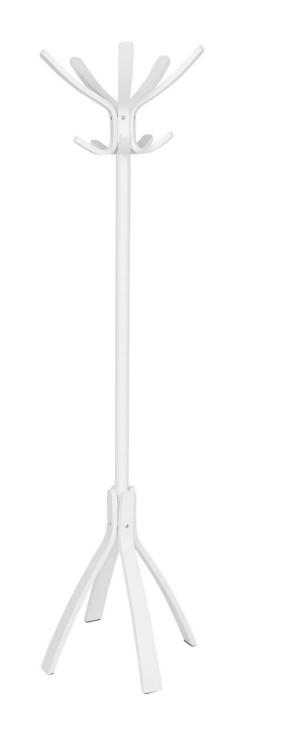

## CAFE 100% WOOD COAT STAND

The bistro coat rack updated with a stylish and refined design

5 double pegs for a perfect care of clothes

Rotative head for an easy access to the clothes

Wide base (4 foot) for perfect stability

Quick and easy assembly system without tools (3 min)

Compact packaging to reduce the environmental impact

-<u>`</u>,

The Café coat stand will seduce you with its design inspired by the Parisian bistro, all in wood. It consists of a rotating upper head equipped with 5 large pegs, and 5 other pegs on the lower level, as well as a wide base at 4 feet.

## CAFE 100% WOOD COAT STAND

The bistro coat rack updated with a stylish and refined design

| PRODUCT FEATURES        |                                                      |
|-------------------------|------------------------------------------------------|
| Reference               | PMCAFE BC                                            |
| EAN                     | 3129710012428                                        |
| Materials               | Drum : Wood                                          |
|                         | Pegs : Wood                                          |
| Color                   | White                                                |
| Product dimensions      | Height : 176 cm                                      |
|                         | Drum: Ø 4.2 cm                                       |
|                         | Base : Ø 55 cm                                       |
|                         | Weight : 4 kg                                        |
| Number of pegs          | 5 double Pegs (10)                                   |
| Base                    | 4-foot base                                          |
| Estimated assembly time | 5 minutes - Without tools or screws                  |
| Origin                  | French design and development - Manufacturing in PRC |
| Guarantee               | 2 years                                              |