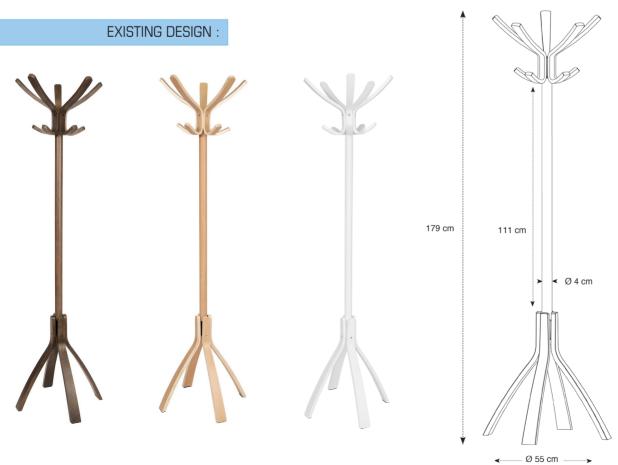

## CAFE 100% WOOD COAT STAND

The bistro coat rack updated with a stylish and refined design

5 double pegs for a perfect care of clothes

Rotative head for an easy access to the clothes

Wide base (4 foot) for perfect stability

Quick and easy assembly system without tools (3 min)

Compact packaging to reduce the environmental impact

-<u>`</u>,

The Café coat stand will seduce you with its design inspired by the Parisian bistro, all in wood. It consists of a rotating upper head equipped with 5 large pegs, and 5 other pegs on the lower level, as well as a wide base at 4 feet.

## CAFE 100% WOOD COAT STAND

The bistro coat rack updated with a stylish and refined design

| PRODUCT FEATURES        |                                                      |
|-------------------------|------------------------------------------------------|
| Reference               | PMCAFE BC                                            |
| EAN                     | 3129710012428                                        |
| Materials               | Drum : Wood                                          |
|                         | Pegs : Wood                                          |
| Color                   | White                                                |
| Product dimensions      | Height : 176 cm                                      |
|                         | Drum: Ø 4.2 cm                                       |
|                         | Base : Ø 55 cm                                       |
|                         | Weight : 4 kg                                        |
| Number of pegs          | 5 double Pegs (10)                                   |
| Base                    | 4-foot base                                          |
| Estimated assembly time | 5 minutes - Without tools or screws                  |
| Origin                  | French design and development - Manufacturing in PRC |
| Guarantee               | 2 years                                              |