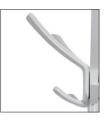

## CAFE 100% WOOD COAT STAND

The bistro coat rack updated with a stylish and refined design

5 double pegs for a perfect care of clothes

Rotative head for an easy access to the clothes

Wide base (4 foot) for perfect stability

Quick and easy assembly system without tools (3 min)

Compact packaging to reduce the environmental impact

-<u>`</u>,

The Café coat stand will seduce you with its design inspired by the Parisian bistro, all in wood. It consists of a rotating upper head equipped with 5 large pegs, and 5 other pegs on the lower level, as well as a wide base at 4 feet.