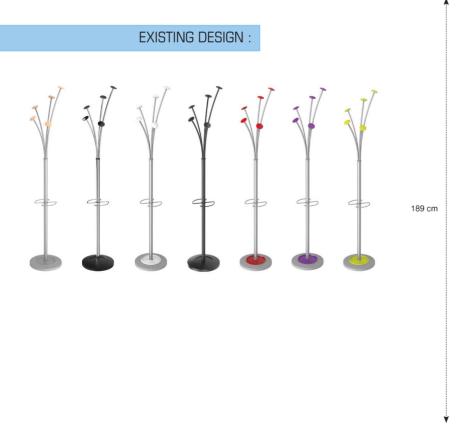

Modern and innovative design for this coat stand that will fit perfectly into all your work and reception areas.

## The Festival coat rack is the essential accessory for your office, lobby or reception room

| PRODUCT FEATURES        |                                                      |
|-------------------------|------------------------------------------------------|
| Reference               | PMFESTY2 P                                           |
| EAN                     | 3129710013241                                        |
| Materials               | Drum : Epoxy painted steel                           |
|                         | Pegs : ABS                                           |
|                         | Base cover : ABS                                     |
| Color                   | Silver grey - Purple                                 |
| Product dimensions      | Height: 187 cm                                       |
|                         | Drum: Ø 3.8 cm                                       |
|                         | Base : Ø 35.5 cm                                     |
|                         | Weight: 7.5 kg                                       |
| Number of pegs          | 5                                                    |
| Capacity of umbrellas   | 6                                                    |
| Base                    | Weighted - 5 kg                                      |
| Estimated assembly time | 5 minutes - Without tools or screws                  |
| Origin                  | French design and development - Manufacturing in PRC |
| Guarantee               | 2 years                                              |