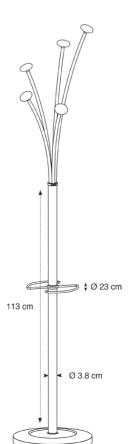

## The Festival coat rack is the essential accessory for your office, lobby or reception room

| PRODUCT FEATURES        |                                                      |
|-------------------------|------------------------------------------------------|
| Reference               | PMFESTY2 P                                           |
| EAN                     | 3129710013241                                        |
| Materials               | Drum : Epoxy painted steel                           |
|                         | Pegs : ABS                                           |
|                         | Base cover : ABS                                     |
| Color                   | Silver grey - Purple                                 |
| Product dimensions      | Height: 187 cm                                       |
|                         | Drum: Ø 3.8 cm                                       |
|                         | Base : Ø 35.5 cm                                     |
|                         | Weight: 7.5 kg                                       |
| Number of pegs          | 5                                                    |
| Capacity of umbrellas   | 6                                                    |
| Base                    | Weighted - 5 kg                                      |
| Estimated assembly time | 5 minutes - Without tools or screws                  |
| Origin                  | French design and development - Manufacturing in PRC |
| Guarantee               | 2 years                                              |