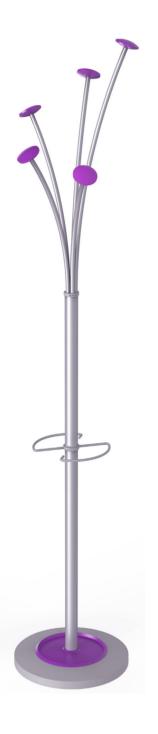

## FESTIVAL STYLISH COAT STAND

The Festival coat rack is the essential accessory for your office, lobby or reception room

5 large wooden pegs for a perfect care of the clothes

Smart umbrella stand (6)

Weighted base for extra stability (5kg) + water retainer

Quick and easy assembly system without tools (5min)

Compact packaging to reduce the environmental impact

Thanks to the Festival, you can hang your coats, jackets and scarves without wrinkling them and put your umbrellas in one place. This modern coat stand consists of a head with 5 wooden pegs, an umbrella stand and a weighted metal base with a water retainer.

Modern and innovative design for this coat stand that will fit perfectly into all your work and reception areas.

## The Festival coat rack is the essential accessory for your office, lobby or reception room

| PRODUCT FEATURES        |                                                      |
|-------------------------|------------------------------------------------------|
| Reference               | PMFESTY2 P                                           |
| EAN                     | 3129710013241                                        |
| Materials               | Drum : Epoxy painted steel                           |
|                         | Pegs : ABS                                           |
|                         | Base cover : ABS                                     |
| Color                   | Silver grey - Purple                                 |
| Product dimensions      | Height: 187 cm                                       |
|                         | Drum: Ø 3.8 cm                                       |
|                         | Base : Ø 35.5 cm                                     |
|                         | Weight: 7.5 kg                                       |
| Number of pegs          | 5                                                    |
| Capacity of umbrellas   | 6                                                    |
| Base                    | Weighted - 5 kg                                      |
| Estimated assembly time | 5 minutes - Without tools or screws                  |
| Origin                  | French design and development - Manufacturing in PRC |
| Guarantee               | 2 years                                              |