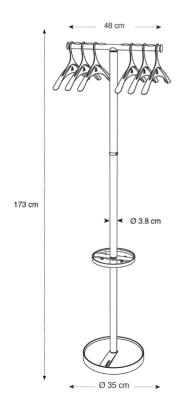

## Functional and elegant, Wave 2 is the ideal coat stand / garment rack for all your workspaces

| PRODUCT FEATURES        |                                                      |
|-------------------------|------------------------------------------------------|
| Reference               | PMWAVE2                                              |
| EAN                     | 3129710013005                                        |
| Materials               | Drum : Epoxy painted steel                           |
|                         | Hangers : ABS                                        |
|                         | Base cover : ABS                                     |
| Color                   | Silver grey - Black                                  |
| Product dimensions      | Height : 175 cm                                      |
|                         | Drum: Ø 3.8 cm                                       |
|                         | Base : Ø 35.5 cm                                     |
|                         | Weight: 8,5 kg                                       |
| Number of hangers       | 6 (Included) / ref. PMCIN6                           |
| Capacity of umbrellas   | 6 + 4 hooks                                          |
| Base                    | Weighted - 5 kg                                      |
| Estimated assembly time | 5 minutes - Without tools or screws                  |
| Origin                  | French design and development - Manufacturing in PRC |
| Guarantee               | 2 years                                              |