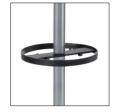

## WAVE2 COAT STAND / GARMENT RACK

Functional and elegant, Wave 2 is the ideal coat stand / garment rack for all your workspaces

Hanging bar for hanging up to 6 coats + 6 hangers included

Practical umbrella stand (6) + 4 hooks

Weighted base for extra stability (5kg) + water retainer

Quick and easy assembly system without tools (5min)

Compact packaging to reduce the environmental impact

A real free-standing wardrobe, the coat stand Wave with its wooden elements consists of a head equipped with a hanging bar to place 6 hangers (included), an umbrella stand and a weighted metal base equipped with a water retainer.