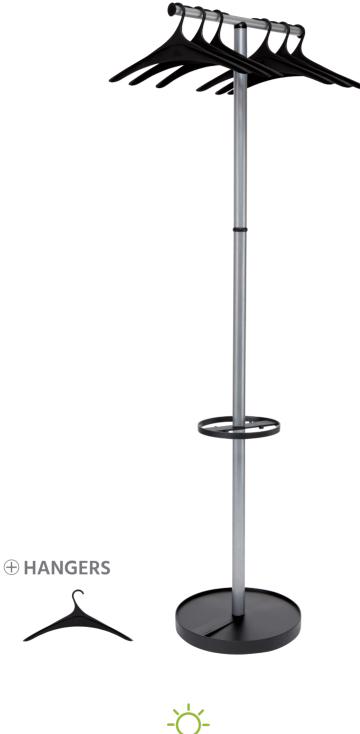

## WAVE2 COAT STAND / GARMENT RACK

Functional and elegant, Wave 2 is the ideal coat stand / garment rack for all your workspaces

Hanging bar for hanging up to 6 coats + 6 hangers included

Practical umbrella stand (6) + 4 hooks

Weighted base for extra stability (5kg) + water retainer

Quick and easy assembly system without tools (5min)

Compact packaging to reduce the environmental impact

A real free-standing wardrobe, the coat stand Wave with its wooden elements consists of a head equipped with a hanging bar to place 6 hangers (included), an umbrella stand and a weighted metal base equipped with a water retainer.

This exceptional coat / cloakroom holder will find its place at the entrance of your premises, in your open space or your offices

## Functional and elegant, Wave 2 is the ideal coat stand / garment rack for all your workspaces

| PRODUCT FEATURES        |                                                      |
|-------------------------|------------------------------------------------------|
| Reference               | PMWAVE2                                              |
| EAN                     | 3129710013005                                        |
| Materials               | Drum : Epoxy painted steel                           |
|                         | Hangers : ABS                                        |
|                         | Base cover : ABS                                     |
| Color                   | Silver grey - Black                                  |
| Product dimensions      | Height : 175 cm                                      |
|                         | Drum: Ø 3.8 cm                                       |
|                         | Base : Ø 35.5 cm                                     |
|                         | Weight: 8,5 kg                                       |
| Number of hangers       | 6 (Included) / ref. PMCIN6                           |
| Capacity of umbrellas   | 6 + 4 hooks                                          |
| Base                    | Weighted - 5 kg                                      |
| Estimated assembly time | 5 minutes - Without tools or screws                  |
| Origin                  | French design and development - Manufacturing in PRC |
| Guarantee               | 2 years                                              |