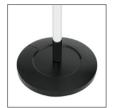

Weighted base for extra stability (5kg) + water retainer

Quick and easy assembly system without tools (5min)

Compact packaging to reduce the environmental impact

A real free-standing wardrobe, the coat stand Wave with its wooden elements consists of a head equipped with a hanging bar to place 6 hangers (included), an umbrella stand and a weighted metal base equipped with a water retainer.