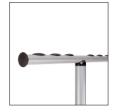

## WAVE2 COAT STAND / GARMENT RACK

Functional and elegant, Wave 2 is the ideal coat stand / garment rack for all your workspaces

Hanging bar for hanging up to 6 coats + 6 hangers included

Practical umbrella stand (6) + 4 hooks

Weighted base for extra stability (5kg) + water retainer

Quick and easy assembly system without tools (5min)

Compact packaging to reduce the environmental impact

A real free-standing wardrobe, the coat stand Wave with its wooden elements consists of a head equipped with a hanging bar to place 6 hangers (included), an umbrella stand and a weighted metal base equipped with a water retainer.