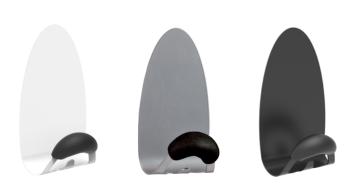

|
| Maximum load       | 5 kg /peg                                            |
| Fixing system      | On any metal surface with a magnet                   |
| Origin             | French design and development - Manufacturing in PRC |
| Guarantee          | 2 years                                              |

| PACKAGING DIMENSIONS    |                                           |
|-------------------------|-------------------------------------------|
| * Sales unit (x1UV) box | Dim. : L. 15 cm x W. 8.5 cm x H. 7 cm     |
|                         | Weight: 0.43 kg                           |
| * Box master (x24UV)    | Dim. : L. 32.5 cm x W. 29.5 cm x H. 23 cm |
|                         | 10.3 kg                                   |









## EXISTING DESIGN: