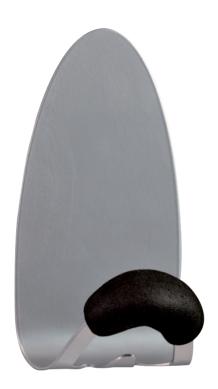

Without nails or screws, place your magnetic peg on any magnetic surface

Large peg with foam coating for a perfect respect of clothes, Hook to hang your accessories on

Sturdy steel structure and strong magnet [Can support up to 5 kg]

Easy to fix on any metal surface

The MAG magnetic peg with its very powerful magnet is the accessory to have in your work environment. It consists of a steel structure and a magnet, a peg with a rounded foam coating and a hook.

Combining practicality and elegance, the magnetic hook will fit perfectly into your work, reception and reception areas without drilling.

Without nails or screws, place your magnetic peg on any magnetic surface