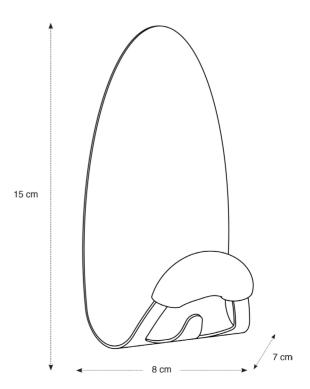

| PRODUCT FEATURES   |                                                      |
|--------------------|------------------------------------------------------|
| Reference          | PMMAG                                                |
| EAN                | 3129710008599                                        |
| Materials          | Structure : Epoxy painted steel                      |
|                    | Pegs : Foam                                          |
|                    | Magnet                                               |
| Color              | Silver grey - Black                                  |
| Product dimensions | L. 14.5 cm x W. 8 x D.6.5 cm                         |
|                    | Weight: 0.35 kg                                      |
| Number of pegs     | 1 + 1 hook                                           |
| Maximum load       | 5 kg /peg                                            |
| Fixing system      | On any metal surface with a magnet                   |
| Origin             | French design and development - Manufacturing in PRC |
| Guarantee          | 2 years                                              |