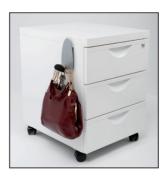

Without nails or screws, place your magnetic peg on any magnetic surface

Large peg with foam coating for a perfect respect of clothes, Hook to hang your accessories on

Sturdy steel structure and strong magnet [Can support up to 5 kg]

Combining practicality and elegance, the magnetic hook will fit perfectly into your work, reception and reception areas without drilling.

Without nails or screws, place your magnetic peg on any magnetic surface