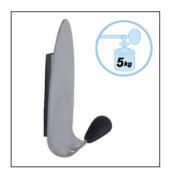

Without nails or screws, place your magnetic peg on any magnetic surface

Large peg with foam coating for a perfect respect of clothes, Hook to hang your accessories on

Sturdy steel structure and strong magnet [Can support up to 5 kg]

Easy to fix on any metal surface

The MAG magnetic peg with its very powerful magnet is the accessory to have in your work environment. It consists of a steel structure and a magnet, a peg with a rounded foam coating and a hook.

Combining practicality and elegance, the magnetic hook will fit perfectly into your work, reception and reception areas without drilling.

Without nails or screws, place your magnetic peg on any magnetic surface