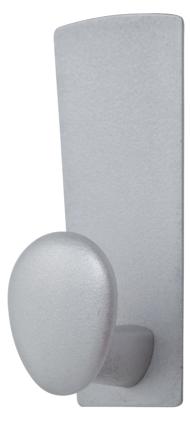

Without nails or screws, place your adhesive peg on any smooth surface

Sturdy aluminium structure and strong adhesive (Can support up to 3 kg)

CLOSE 2 CLOTHES

Easy to fix on any smooth surface

The PEG1 with its very powerful adhesive is the accessory to have in your workspace. It consists of an aluminium structure with a round ABS peg for total respect of clothes. With its small size and retro style, this adhesive peg will fit perfectly into your work and reception areas without any drilling operation..

PEG1 ADHESIVE PEG

Without nails or screws, place your adhesive peg on any smooth surface

|                    | PRODUCT FEATURES                                     |
|--------------------|------------------------------------------------------|
| Reference          | PMPEG                                                |
| EAN                | 3129710013463                                        |
| Materials          | Structure : Aluminium                                |
|                    | Pegs : Aluminium                                     |
|                    | Adhesive                                             |
| Color              | Silver grey - Wood                                   |
| Product dimensions | L. 11.5 cm x W. 8 x D. 7.5 cm                        |
|                    | Weight : 0.100 kg                                    |
| Number of pegs     | 1                                                    |
| Maximum load       | 3 kg /peg                                            |
| Fixing system      | On any surface by adhesive                           |
| Origin             | French design and development - Manufacturing in PRC |
| Guarantee          | 2 years                                              |