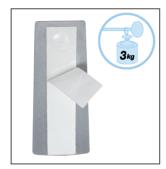

Without nails or screws, place your adhesive peg on any smooth surface

Sturdy aluminium structure and strong adhesive (Can support up to 3 kg)

CLOSE 2 CLOTHES

Easy to fix on any smooth surface

The PEG1 with its very powerful adhesive is the accessory to have in your workspace. It consists of an aluminium structure with a round ABS peg for total respect of clothes. With its small size and retro style, this adhesive peg will fit perfectly into your work and reception areas without any drilling operation..

PEG1 ADHESIVE PEG

Without nails or screws, place your adhesive peg on any smooth surface

|                    | PRODUCT FEATURES                                     |
|--------------------|------------------------------------------------------|
| Reference          | PMPEG                                                |
| EAN                | 3129710013463                                        |
| Materials          | Structure : Aluminium                                |
|                    | Pegs : Aluminium                                     |
|                    | Adhesive                                             |
| Color              | Silver grey - Wood                                   |
| Product dimensions | L. 11.5 cm x W. 8 x D. 7.5 cm                        |
|                    | Weight : 0.100 kg                                    |
| Number of pegs     | 1                                                    |
| Maximum load       | 3 kg /peg                                            |
| Fixing system      | On any surface by adhesive                           |
| Origin             | French design and development - Manufacturing in PRC |
| Guarantee          | 2 years                                              |