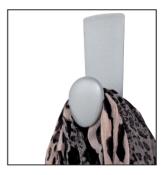

Without nails or screws, place your adhesive peg on any smooth surface

Sturdy aluminium structure and strong adhesive (Can support up to 3 kg)

CLOSE 2 CLOTHES

Easy to fix on any smooth surface

The PEG1 with its very powerful adhesive is the accessory to have in your workspace. It consists of an aluminium structure with a round ABS peg for total respect of clothes. With its small size and retro style, this adhesive peg will fit perfectly into your work and reception areas without any drilling operation..