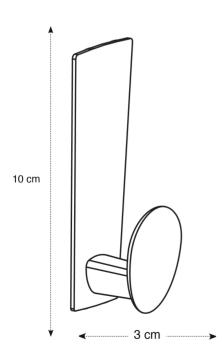

PEG1 ADHESIVE PEG

Without nails or screws, place your adhesive peg on any smooth surface

|                    | PRODUCT FEATURES                                     |
|--------------------|------------------------------------------------------|
| Reference          | PMPEG                                                |
| EAN                | 3129710013463                                        |
| Materials          | Structure : Aluminium                                |
|                    | Pegs : Aluminium                                     |
|                    | Adhesive                                             |
| Color              | Silver grey - Wood                                   |
| Product dimensions | L. 11.5 cm x W. 8 x D. 7.5 cm                        |
|                    | Weight : 0.100 kg                                    |
| Number of pegs     | 1                                                    |
| Maximum load       | 3 kg /peg                                            |
| Fixing system      | On any surface by adhesive                           |
| Origin             | French design and development - Manufacturing in PRC |
| Guarantee          | 2 years                                              |