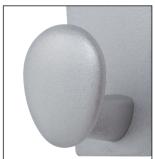

Without nails or screws, place your adhesive peg on any smooth surface

Sturdy aluminium structure and strong adhesive (Can support up to 3 kg)

CLOSE 2 CLOTHES

Easy to fix on any smooth surface

The PEG1 with its very powerful adhesive is the accessory to have in your workspace. It consists of an aluminium structure with a round ABS peg for total respect of clothes. With its small size and retro style, this adhesive peg will fit perfectly into your work and reception areas without any drilling operation..

PEG1 ADHESIVE PEG

Without nails or screws, place your adhesive peg on any smooth surface

|                    | PRODUCT FEATURES                                     |
|--------------------|------------------------------------------------------|
| Reference          | PMPEG                                                |
| EAN                | 3129710013463                                        |
| Materials          | Structure : Aluminium                                |
|                    | Pegs : Aluminium                                     |
|                    | Adhesive                                             |
| Color              | Silver grey - Wood                                   |
| Product dimensions | L. 11.5 cm x W. 8 x D. 7.5 cm                        |
|                    | Weight : 0.100 kg                                    |
| Number of pegs     | 1                                                    |
| Maximum load       | 3 kg /peg                                            |
| Fixing system      | On any surface by adhesive                           |
| Origin             | French design and development - Manufacturing in PRC |
| Guarantee          | 2 years                                              |