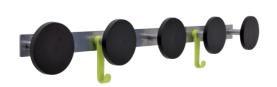

## PMS5 MODERN WALL PEG

Modern and resistant, the PMS5 wall peg is the accessory to have in your workspaces

5 rounded pegs for a perfect respect of the clothes + 2 hooks for umbrellas and accessories.

Robust structure and strong pegs (Can support up to 5 kg per peg)

Fixing system provided

The PMS5 peg with its modern and contemporary design is the accessory to have in its work environment / collective space. It consists of a steel structure, five screwed ABS pegs, a hook and screws provided for easy attachment.

Combining functionality and design, the PMS5 wall peg will fit perfectly into all your collective, work and reception areas.