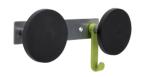

## PMS5 MODERN WALL PEG

Modern and resistant, the PMS5 wall peg is the accessory to have in your workspaces

5 rounded pegs for a perfect respect of the clothes + 2 hooks for umbrellas and accessories.

Robust structure and strong pegs (Can support up to 5 kg per peg)

Fixing system provided

The PMS5 peg with its modern and contemporary design is the accessory to have in its work environment / collective space. It consists of a steel structure, five screwed ABS pegs, a hook and screws provided for easy attachment.

Combining functionality and design, the PMS5 wall peg will fit perfectly into all your collective, work and reception areas.

## PMS5 MODERN WALL PEG

Modern and resistant, the PMS5 wall peg is the accessory to have in your workspaces

| PRODUCT FEATURES   |                                                      |
|--------------------|------------------------------------------------------|
| Reference          | PMS5                                                 |
| EAN                | 3129710011964                                        |
| Materials          | Structure : Steel                                    |
|                    | Pegs : ABS                                           |
| Color              | Silver grey - Black                                  |
| Product dimensions | L. 77 cm x W. 9 x D.7 cm                             |
|                    | Weight: 0.95 kg                                      |
| Number of pegs     | 5 + 2 hooks                                          |
| Maximum load       | 5 kg /peg                                            |
| Fixing system      | Screws (included)                                    |
| Origin             | French design and development - Manufacturing in PRC |
| Guarantee          | 2 years                                              |