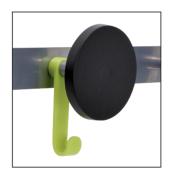

## PMS5 MODERN WALL PEG

Modern and resistant, the PMS5 wall peg is the accessory to have in your workspaces

5 rounded pegs for a perfect respect of the clothes + 2 hooks for umbrellas and accessories.

Robust structure and strong pegs (Can support up to 5 kg per peg)

Fixing system provided

The PMS5 peg with its modern and contemporary design is the accessory to have in its work environment / collective space. It consists of a steel structure, five screwed ABS pegs, a hook and screws provided for easy attachment.

## PMS5 MODERN WALL PEG

Modern and resistant, the PMS5 wall peg is the accessory to have in your workspaces

| PRODUCT FEATURES   |                                                      |
|--------------------|------------------------------------------------------|
| Reference          | PMS5                                                 |
| EAN                | 3129710011964                                        |
| Materials          | Structure : Steel                                    |
|                    | Pegs : ABS                                           |
| Color              | Silver grey - Black                                  |
| Product dimensions | L. 77 cm x W. 9 x D.7 cm                             |
|                    | Weight: 0.95 kg                                      |
| Number of pegs     | 5 + 2 hooks                                          |
| Maximum load       | 5 kg /peg                                            |
| Fixing system      | Screws (included)                                    |
| Origin             | French design and development - Manufacturing in PRC |
| Guarantee          | 2 years                                              |