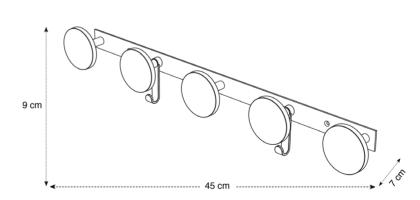

## PMS5 MODERN WALL PEG

Modern and resistant, the PMS5 wall peg is the accessory to have in your workspaces

| PRODUCT FEATURES   |                                                      |
|--------------------|------------------------------------------------------|
| Reference          | PMS5                                                 |
| EAN                | 3129710011964                                        |
| Materials          | Structure : Steel                                    |
|                    | Pegs : ABS                                           |
| Color              | Silver grey - Black                                  |
| Product dimensions | L. 77 cm x W. 9 x D.7 cm                             |
|                    | Weight: 0.95 kg                                      |
| Number of pegs     | 5 + 2 hooks                                          |
| Maximum load       | 5 kg /peg                                            |
| Fixing system      | Screws (included)                                    |
| Origin             | French design and development - Manufacturing in PRC |
| Guarantee          | 2 years                                              |