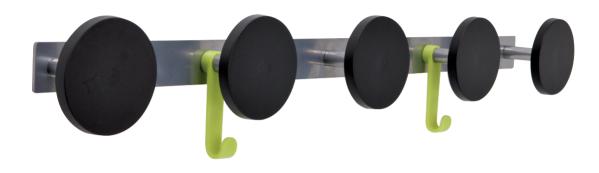

## PMS5 MODERN WALL PEG

Modern and resistant, the PMS5 wall peg is the accessory to have in your workspaces

5 rounded pegs for a perfect respect of the clothes + 2 hooks for umbrellas and accessories.

Robust structure and strong pegs (Can support up to 5 kg per peg)

Fixing system provided

The PMS5 peg with its modern and contemporary design is the accessory to have in its work environment / collective space. It consists of a steel structure, five screwed ABS pegs, a hook and screws provided for easy attachment.

## PMS5 MODERN WALL PEG

Modern and resistant, the PMS5 wall peg is the accessory to have in your workspaces

| PRODUCT FEATURES   |                                                      |
|--------------------|------------------------------------------------------|
| Reference          | PMS5                                                 |
| EAN                | 3129710011964                                        |
| Materials          | Structure : Steel                                    |
|                    | Pegs : ABS                                           |
| Color              | Silver grey - Black                                  |
| Product dimensions | L. 77 cm x W. 9 x D.7 cm                             |
|                    | Weight: 0.95 kg                                      |
| Number of pegs     | 5 + 2 hooks                                          |
| Maximum load       | 5 kg /peg                                            |
| Fixing system      | Screws (included)                                    |
| Origin             | French design and development - Manufacturing in PRC |
| Guarantee          | 2 years                                              |