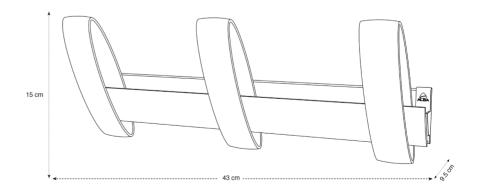

## SLIDE SLIDING WALL PEG

Organize your clothes as you like with this sliding wall peg

| PRODUCT FEATURES   |                                                      |
|--------------------|------------------------------------------------------|
| Reference          | PMSLIDE 3                                            |
| EAN                | 3129710015764                                        |
| Materials          | Structure : Anodized aluminum                        |
|                    | Pegs : ABS                                           |
| Color              | Aluminium - Black                                    |
| Product dimensions | L. 30cm x W. 15 x D.9.5 cm                           |
|                    | Weight : 0,52 kg                                     |
| Number of pegs     | 3                                                    |
| Maximum load       | 5 kg /peg                                            |
| Fixing system      | Screws (included)                                    |
| Origin             | French design and development - Manufacturing in PRC |
| Guarantee          | 2 years                                              |