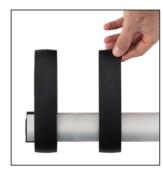

Organize your clothes as you like with this sliding wall peg

Large rounded pegs for a perfect respect of clothes

Sliding peg system to hang your clothes as you wish, Sturdy anodized aluminum structure and strong pegs (Can support up to 5 kg + 3 kg with hangers)

## SLIDE SLIDING WALL PEG

Organize your clothes as you like with this sliding wall peg

| PRODUCT FEATURES   |                                                      |
|--------------------|------------------------------------------------------|
| Reference          | PMSLIDE 3                                            |
| EAN                | 3129710015764                                        |
| Materials          | Structure : Anodized aluminum                        |
|                    | Pegs : ABS                                           |
| Color              | Aluminium - Black                                    |
| Product dimensions | L. 30cm x W. 15 x D.9.5 cm                           |
|                    | Weight : 0,52 kg                                     |
| Number of pegs     | 3                                                    |
| Maximum load       | 5 kg /peg                                            |
| Fixing system      | Screws (included)                                    |
| Origin             | French design and development - Manufacturing in PRC |
| Guarantee          | 2 years                                              |