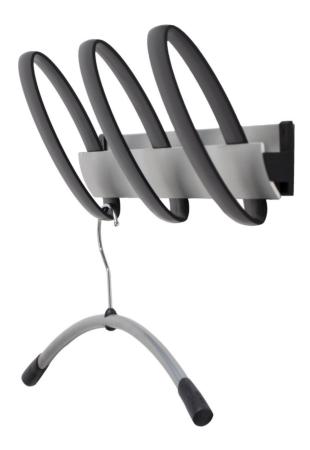

Organize your clothes as you like with this sliding wall peg

Large rounded pegs for a perfect respect of clothes

Sliding peg system to hang your clothes as you wish, Sturdy anodized aluminum structure and strong pegs (Can support up to 5 kg + 3 kg with hangers)

Fixing system provided

Combining modernity and elegance, the Slide wall peg will fit perfectly into your work and reception areas...

## SLIDE SLIDING WALL PEG

Organize your clothes as you like with this sliding wall peg

| PRODUCT FEATURES   |                                                      |
|--------------------|------------------------------------------------------|
| Reference          | PMSLIDE 3                                            |
| EAN                | 3129710015764                                        |
| Materials          | Structure : Anodized aluminum                        |
|                    | Pegs : ABS                                           |
| Color              | Aluminium - Black                                    |
| Product dimensions | L. 30cm x W. 15 x D.9.5 cm                           |
|                    | Weight : 0,52 kg                                     |
| Number of pegs     | 3                                                    |
| Maximum load       | 5 kg /peg                                            |
| Fixing system      | Screws (included)                                    |
| Origin             | French design and development - Manufacturing in PRC |
| Guarantee          | 2 years                                              |