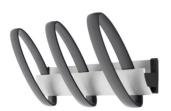

Organize your clothes as you like with this sliding wall peg

Large rounded pegs for a perfect respect of clothes

Sliding peg system to hang your clothes as you wish, Sturdy anodized aluminum structure and strong pegs (Can support up to 5 kg + 3 kg with hangers)

## SLIDE SLIDING WALL PEG

Organize your clothes as you like with this sliding wall peg

| PRODUCT FEATURES   |                                                      |
|--------------------|------------------------------------------------------|
| Reference          | PMSLIDE 3                                            |
| EAN                | 3129710015764                                        |
| Materials          | Structure : Anodized aluminum                        |
|                    | Pegs : ABS                                           |
| Color              | Aluminium - Black                                    |
| Product dimensions | L. 30cm x W. 15 x D.9.5 cm                           |
|                    | Weight : 0,52 kg                                     |
| Number of pegs     | 3                                                    |
| Maximum load       | 5 kg /peg                                            |
| Fixing system      | Screws (included)                                    |
| Origin             | French design and development - Manufacturing in PRC |
| Guarantee          | 2 years                                              |