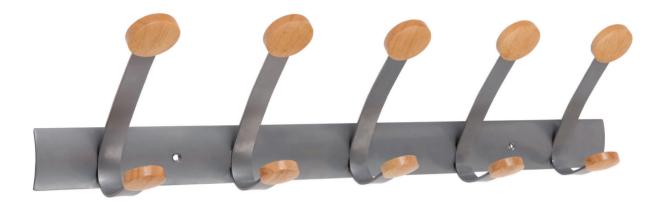

## PMV5 ROBUST WALL PEG

Practical and sturdy, the PMV5 wall peg is the accessory to have in your shared or personal spaces

5 double wooden pegs with rounded shape for a perfect respect of the clothes

Robust structure and strong pegs (Can support up to 10 kg per peg)

|--|--|

Fixing system provided

The PMV5 wall peg will fit into all your collective, work and reception areas. Also, its juxtaposable structure allows to form lines of pegs.