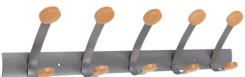

## PMV5 ROBUST WALL PEG

Practical and sturdy, the PMV5 wall peg is the accessory to have in your shared or personal spaces

5 double wooden pegs with rounded shape for a perfect respect of the clothes

Robust structure and strong pegs (Can support up to 10 kg per peg)

|--|--|

Fixing system provided

The PMV5 wall peg will fit into all your collective, work and reception areas. Also, its juxtaposable structure allows to form lines of pegs.

## PMV5 ROBUST WALL PEG

Practical and sturdy, the PMV5 wall peg is the accessory to have in your shared or personal spaces

| PRODUCT FEATURES   |                                                      |  |
|--------------------|------------------------------------------------------|--|
| Reference          | PMV5                                                 |  |
| EAN                | 3129710013142                                        |  |
| Materials          | Structure : Epoxy painted steel                      |  |
|                    | Pegs : Wood                                          |  |
| Color              | Silver grey - Wood                                   |  |
| Product dimensions | L. 75 cm x W. 18 x D.12 cm                           |  |
|                    | Weight : 1.4 kg                                      |  |
| Number of pegs     | 3 double Pegs (6)                                    |  |
| Maximum load       | 5 kg /peg                                            |  |
| Fixing system      | Screws (included)                                    |  |
| Origin             | French design and development - Manufacturing in PRC |  |
| Guarantee          | 2 years                                              |  |