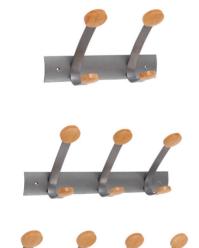

load       | 5 kg /peg                                            |  |
| Fixing system      | Screws (included)                                    |  |
| Origin             | French design and development - Manufacturing in PRC |  |
| Guarantee          | 2 years                                              |  |

| PACKAGING DIMENSIONS    |                                             |  |
|-------------------------|---------------------------------------------|--|
| * Sales unit (x1UV) box | Dim. : L. 76 cm x W. 18 cm x H. 12 cm       |  |
|                         | Weight : 1.70 kg                            |  |
| * Box master (x6UV)     | Dim. : L. 77.3 cm x W. 38.4 cm x H. 37.4 cm |  |
|                         | 11.4 kg                                     |  |



EXISTING DESIGN :