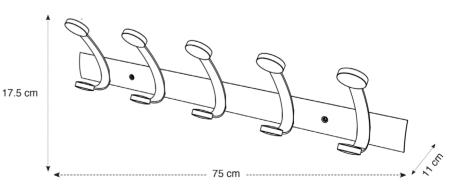

## PMV5 ROBUST WALL PEG

Practical and sturdy, the PMV5 wall peg is the accessory to have in your shared or personal spaces

| PRODUCT FEATURES   |                                                      |  |
|--------------------|------------------------------------------------------|--|
| Reference          | PMV5                                                 |  |
| EAN                | 3129710013142                                        |  |
| Materials          | Structure : Epoxy painted steel                      |  |
|                    | Pegs : Wood                                          |  |
| Color              | Silver grey - Wood                                   |  |
| Product dimensions | L. 75 cm x W. 18 x D.12 cm                           |  |
|                    | Weight : 1.4 kg                                      |  |
| Number of pegs     | 3 double Pegs (6)                                    |  |
| Maximum load       | 5 kg /peg                                            |  |
| Fixing system      | Screws (included)                                    |  |
| Origin             | French design and development - Manufacturing in PRC |  |
| Guarantee          | 2 years                                              |  |