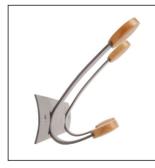

## PMV5 ROBUST WALL PEG

Practical and sturdy, the PMV5 wall peg is the accessory to have in your shared or personal spaces

5 double wooden pegs with rounded shape for a perfect respect of the clothes

Robust structure and strong pegs (Can support up to 10 kg per peg)

|--|--|

Fixing system provided

The PMV5 wall peg will fit into all your collective, work and reception areas. Also, its juxtaposable structure allows to form lines of pegs.