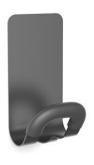

## PMMAG2 Magnetic peg

Without nails or screws, place your magnetic peg on any magnetic surface

Large ABS coat peg for a perfect grip and a perfect care of the clothes

Hook for umbrella and accessories

Can be fixed on every metallic area (wardrobe, door, etc)

Maximum load: 5kg

The PMMAG2 magnetic peg with its very powerful magnet is the accessory to have in your work environment. It consists of a steel structure and a magnet, a rounded peg and a hook.

Combining practicality and elegance, the magnetic hook will fit perfectly into your work, reception and reception areas without drilling.

## Without nails or screws, place your magnetic peg on any magnetic surface

| PRODUCT FEATURES   |                                                      |
|--------------------|------------------------------------------------------|
| Code               | PMMAG2 BC                                            |
| EAN                | N/A                                                  |
| Materials          | Structure : Epoxy painted steel                      |
|                    | Pegs : ABS cover                                     |
|                    | Magnet                                               |
| Color              | White - Black                                        |
| Product dimensions | L. 14,3 cm x W. 7,4cm x D.6.8 cm                     |
|                    | Weight : N/A kg                                      |
| Number of pegs     | 1 + 1 hook                                           |
| Maximum load       | 5 kg /peg                                            |
| Fixing system      | On any metal surface with its magnet                 |
| Origin             | French design and development - Manufacturing in PRC |
| Guarantee          | 2 years                                              |