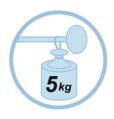

Maximum load: 5kg

The PMMAG2 magnetic peg with its very powerful magnet is the accessory to have in your work environment. It consists of a steel structure and a magnet, a rounded peg and a hook.

Combining practicality and elegance, the magnetic hook will fit perfectly into your work, reception and reception areas without drilling.

## Without nails or screws, place your magnetic peg on any magnetic surface

| PRODUCT FEATURES   |                                                      |
|--------------------|------------------------------------------------------|
| Code               | PMMAG2 BC                                            |
| EAN                | N/A                                                  |
| Materials          | Structure : Epoxy painted steel                      |
|                    | Pegs : ABS cover                                     |
|                    | Magnet                                               |
| Color              | White - Black                                        |
| Product dimensions | L. 14,3 cm x W. 7,4cm x D.6.8 cm                     |
|                    | Weight : N/A kg                                      |
| Number of pegs     | 1 + 1 hook                                           |
| Maximum load       | 5 kg /peg                                            |
| Fixing system      | On any metal surface with its magnet                 |
| Origin             | French design and development - Manufacturing in PRC |
| Guarantee          | 2 years                                              |