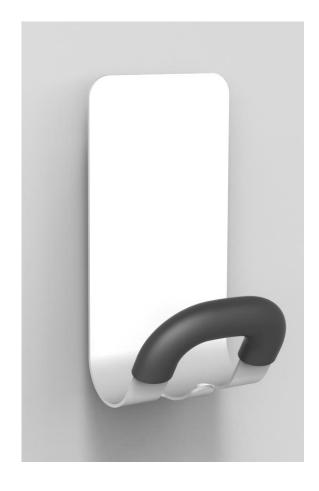

## PMMAG2 Magnetic peg

Without nails or screws, place your magnetic peg on any magnetic surface

Large ABS coat peg for a perfect grip and a perfect care of the clothes

Hook for umbrella and accessories

Can be fixed on every metallic area (wardrobe, door, etc)

Maximum load: 5kg

The PMMAG2 magnetic peg with its very powerful magnet is the accessory to have in your work environment. It consists of a steel structure and a magnet, a rounded peg and a hook.

Combining practicality and elegance, the magnetic hook will fit perfectly into your work, reception and reception areas without drilling.

## Without nails or screws, place your magnetic peg on any magnetic surface

| PRODUCT FEATURES   |                                                      |
|--------------------|------------------------------------------------------|
| Code               | PMMAG2 BC                                            |
| EAN                | N/A                                                  |
| Materials          | Structure : Epoxy painted steel                      |
|                    | Pegs : ABS cover                                     |
|                    | Magnet                                               |
| Color              | White - Black                                        |
| Product dimensions | L. 14,3 cm x W. 7,4cm x D.6.8 cm                     |
|                    | Weight : N/A kg                                      |
| Number of pegs     | 1 + 1 hook                                           |
| Maximum load       | 5 kg /peg                                            |
| Fixing system      | On any metal surface with its magnet                 |
| Origin             | French design and development - Manufacturing in PRC |
| Guarantee          | 2 years                                              |