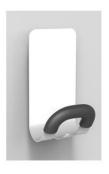

## PMMAG2 Magnetic peg

Without nails or screws, place your magnetic peg on any magnetic surface

Large ABS coat peg for a perfect grip and a perfect care of the clothes

Hook for umbrella and accessories

Can be fixed on every metallic area (wardrobe, door, etc)

Maximum load: 5kg

The PMMAG2 magnetic peg with its very powerful magnet is the accessory to have in your work environment. It consists of a steel structure and a magnet, a rounded peg and a hook.

Combining practicality and elegance, the magnetic hook will fit perfectly into your work, reception and reception areas without drilling.

## Without nails or screws, place your magnetic peg on any magnetic surface

| PRODUCT FEATURES   |                                                      |
|--------------------|------------------------------------------------------|
| Code               | PMMAG2 BC                                            |
| EAN                | N/A                                                  |
| Materials          | Structure : Epoxy painted steel                      |
|                    | Pegs : ABS cover                                     |
|                    | Magnet                                               |
| Color              | White - Black                                        |
| Product dimensions | L. 14,3 cm x W. 7,4cm x D.6.8 cm                     |
|                    | Weight : N/A kg                                      |
| Number of pegs     | 1 + 1 hook                                           |
| Maximum load       | 5 kg /peg                                            |
| Fixing system      | On any metal surface with its magnet                 |
| Origin             | French design and development - Manufacturing in PRC |
| Guarantee          | 2 years                                              |