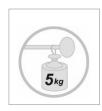

Maximum load: 5kg

The PMMAG2 magnetic peg with its very powerful magnet is the accessory to have in your work environment. It consists of a steel structure and a magnet, a rounded peg and a hook.

Combining practicality and elegance, the magnetic hook will fit perfectly into your work, reception and reception areas without drilling.

## Without nails or screws, place your magnetic peg on any magnetic surface

| PRODUCT FEATURES   |                                                      |
|--------------------|------------------------------------------------------|
| Code               | PMMAG2 BC                                            |
| EAN                | N/A                                                  |
| Materials          | Structure : Epoxy painted steel                      |
|                    | Pegs : ABS cover                                     |
|                    | Magnet                                               |
| Color              | White - Black                                        |
| Product dimensions | L. 14,3 cm x W. 7,4cm x D.6.8 cm                     |
|                    | Weight : N/A kg                                      |
| Number of pegs     | 1 + 1 hook                                           |
| Maximum load       | 5 kg /peg                                            |
| Fixing system      | On any metal surface with its magnet                 |
| Origin             | French design and development - Manufacturing in PRC |
| Guarantee          | 2 years                                              |