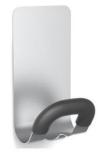

## PMMAG2 Magnetic peg

Without nails or screws, place your magnetic peg on any magnetic surface

Large ABS coat peg for a perfect grip and a perfect care of the clothes

Hook for umbrella and accessories

Can be fixed on every metallic area (wardrobe, door, etc)

Maximum load: 5kg

The PMMAG2 magnetic peg with its very powerful magnet is the accessory to have in your work environment. It consists of a steel structure and a magnet, a rounded peg and a hook.

Combining practicality and elegance, the magnetic hook will fit perfectly into your work, reception and reception areas without drilling.

## Without nails or screws, place your magnetic peg on any magnetic surface

| PRODUCT FEATURES   |                                                      |
|--------------------|------------------------------------------------------|
| Code               | PMMAG2 BC                                            |
| EAN                | N/A                                                  |
| Materials          | Structure : Epoxy painted steel                      |
|                    | Pegs : ABS cover                                     |
|                    | Magnet                                               |
| Color              | White - Black                                        |
| Product dimensions | L. 14,3 cm x W. 7,4cm x D.6.8 cm                     |
|                    | Weight : N/A kg                                      |
| Number of pegs     | 1 + 1 hook                                           |
| Maximum load       | 5 kg /peg                                            |
| Fixing system      | On any metal surface with its magnet                 |
| Origin             | French design and development - Manufacturing in PRC |
| Guarantee          | 2 years                                              |