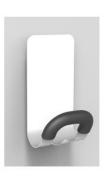

## PMMAG2 Magnetic peg

Without nails or screws, place your magnetic peg on any magnetic surface

Large ABS coat peg for a perfect grip and a perfect care of the clothes

Hook for umbrella and accessories

Can be fixed on every metallic area (wardrobe, door, etc)

 $Maximum\ load: 5kg$ 

The PMMAG2 magnetic peg with its very powerful magnet is the accessory to have in your work environment. It consists of a steel structure and a magnet, a rounded peg and a hook.

Combining practicality and elegance, the magnetic hook will fit perfectly into your work, reception and reception areas without drilling.

## Without nails or screws, place your magnetic peg on any magnetic surface

| PRODUCT FEATURES   |                                                      |
|--------------------|------------------------------------------------------|
| Code               | PMMAG2 V                                             |
| EAN                | N/A                                                  |
| Materials          | Structure : Epoxy painted steel                      |
|                    | Pegs : ABS cover                                     |
|                    | Magnet                                               |
| Color              | Green -Black                                         |
| Product dimensions | L. 14,3 cm x W. 7,4cm x D.6.8 cm                     |
|                    | Weight: N/A kg                                       |
| Number of pegs     | 1 + 1 hook                                           |
| Maximum load       | 5 kg /peg                                            |
| Fixing system      | On any metal surface with its magnet                 |
| Origin             | French design and development - Manufacturing in PRC |
| Guarantee          | 2 years                                              |