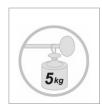

 $Maximum\ load: 5kg$ 

The PMMAG2 magnetic peg with its very powerful magnet is the accessory to have in your work environment. It consists of a steel structure and a magnet, a rounded peg and a hook.

Combining practicality and elegance, the magnetic hook will fit perfectly into your work, reception and reception areas without drilling.

## Without nails or screws, place your magnetic peg on any magnetic surface

| PRODUCT FEATURES   |                                                      |
|--------------------|------------------------------------------------------|
| Code               | PMMAG2 V                                             |
| EAN                | N/A                                                  |
| Materials          | Structure : Epoxy painted steel                      |
|                    | Pegs : ABS cover                                     |
|                    | Magnet                                               |
| Color              | Green -Black                                         |
| Product dimensions | L. 14,3 cm x W. 7,4cm x D.6.8 cm                     |
|                    | Weight: N/A kg                                       |
| Number of pegs     | 1 + 1 hook                                           |
| Maximum load       | 5 kg /peg                                            |
| Fixing system      | On any metal surface with its magnet                 |
| Origin             | French design and development - Manufacturing in PRC |
| Guarantee          | 2 years                                              |