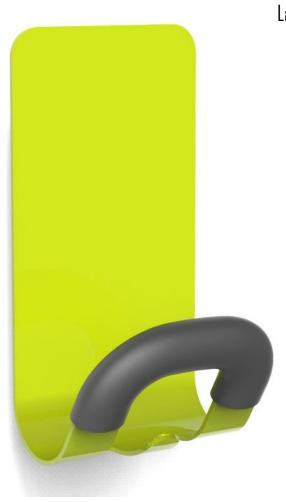

## PMMAG2 Magnetic peg

Without nails or screws, place your magnetic peg on any magnetic surface

Large ABS coat peg for a perfect grip and a perfect care of the clothes

Hook for umbrella and accessories

Can be fixed on every metallic area (wardrobe, door, etc)

 $Maximum\ load: 5kg$ 

The PMMAG2 magnetic peg with its very powerful magnet is the accessory to have in your work environment. It consists of a steel structure and a magnet, a rounded peg and a hook.

Combining practicality and elegance, the magnetic hook will fit perfectly into your work, reception and reception areas without drilling.

## Without nails or screws, place your magnetic peg on any magnetic surface

| PRODUCT FEATURES   |                                                      |
|--------------------|------------------------------------------------------|
| Code               | PMMAG2 V                                             |
| EAN                | N/A                                                  |
| Materials          | Structure : Epoxy painted steel                      |
|                    | Pegs : ABS cover                                     |
|                    | Magnet                                               |
| Color              | Green -Black                                         |
| Product dimensions | L. 14,3 cm x W. 7,4cm x D.6.8 cm                     |
|                    | Weight: N/A kg                                       |
| Number of pegs     | 1 + 1 hook                                           |
| Maximum load       | 5 kg /peg                                            |
| Fixing system      | On any metal surface with its magnet                 |
| Origin             | French design and development - Manufacturing in PRC |
| Guarantee          | 2 years                                              |