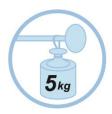

 $Maximum\ load: 5kg$ 

The PMMAG2 magnetic peg with its very powerful magnet is the accessory to have in your work environment. It consists of a steel structure and a magnet, a rounded peg and a hook.

Combining practicality and elegance, the magnetic hook will fit perfectly into your work, reception and reception areas without drilling.

## Without nails or screws, place your magnetic peg on any magnetic surface

| PRODUCT FEATURES   |                                                      |
|--------------------|------------------------------------------------------|
| Code               | PMMAG2 V                                             |
| EAN                | N/A                                                  |
| Materials          | Structure : Epoxy painted steel                      |
|                    | Pegs : ABS cover                                     |
|                    | Magnet                                               |
| Color              | Green -Black                                         |
| Product dimensions | L. 14,3 cm x W. 7,4cm x D.6.8 cm                     |
|                    | Weight: N/A kg                                       |
| Number of pegs     | 1 + 1 hook                                           |
| Maximum load       | 5 kg /peg                                            |
| Fixing system      | On any metal surface with its magnet                 |
| Origin             | French design and development - Manufacturing in PRC |
| Guarantee          | 2 years                                              |