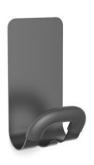

## PMMAG2 Magnetic peg

Without nails or screws, place your magnetic peg on any magnetic surface

Large ABS coat peg for a perfect grip and a perfect care of the clothes

Hook for umbrella and accessories

Can be fixed on every metallic area (wardrobe, door, etc)

 $Maximum\ load: 5kg$ 

The PMMAG2 magnetic peg with its very powerful magnet is the accessory to have in your work environment. It consists of a steel structure and a magnet, a rounded peg and a hook.

Combining practicality and elegance, the magnetic hook will fit perfectly into your work, reception and reception areas without drilling.

## Without nails or screws, place your magnetic peg on any magnetic surface

| PRODUCT FEATURES   |                                                      |
|--------------------|------------------------------------------------------|
| Code               | PMMAG2 V                                             |
| EAN                | N/A                                                  |
| Materials          | Structure : Epoxy painted steel                      |
|                    | Pegs : ABS cover                                     |
|                    | Magnet                                               |
| Color              | Green -Black                                         |
| Product dimensions | L. 14,3 cm x W. 7,4cm x D.6.8 cm                     |
|                    | Weight: N/A kg                                       |
| Number of pegs     | 1 + 1 hook                                           |
| Maximum load       | 5 kg /peg                                            |
| Fixing system      | On any metal surface with its magnet                 |
| Origin             | French design and development - Manufacturing in PRC |
| Guarantee          | 2 years                                              |