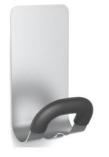

## PMMAG2 Magnetic peg

Without nails or screws, place your magnetic peg on any magnetic surface

Large ABS coat peg for a perfect grip and a perfect care of the clothes

Hook for umbrella and accessories

Can be fixed on every metallic area (wardrobe, door, etc)

 $Maximum\ load: 5kg$ 

The PMMAG2 magnetic peg with its very powerful magnet is the accessory to have in your work environment. It consists of a steel structure and a magnet, a rounded peg and a hook.

Combining practicality and elegance, the magnetic hook will fit perfectly into your work, reception and reception areas without drilling.

## Without nails or screws, place your magnetic peg on any magnetic surface

| PRODUCT FEATURES   |                                                      |
|--------------------|------------------------------------------------------|
| Code               | PMMAG2 V                                             |
| EAN                | N/A                                                  |
| Materials          | Structure : Epoxy painted steel                      |
|                    | Pegs : ABS cover                                     |
|                    | Magnet                                               |
| Color              | Green -Black                                         |
| Product dimensions | L. 14,3 cm x W. 7,4cm x D.6.8 cm                     |
|                    | Weight: N/A kg                                       |
| Number of pegs     | 1 + 1 hook                                           |
| Maximum load       | 5 kg /peg                                            |
| Fixing system      | On any metal surface with its magnet                 |
| Origin             | French design and development - Manufacturing in PRC |
| Guarantee          | 2 years                                              |