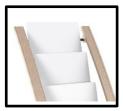

## DDEXP08W

Displays with style

Highlight your reception areas with this Scandinavian-style display mixing colors and materials.

Mix of 2 materials combination for more style (Wood and ABS)

8 Large compartment for documents (24 x 32 cm documents) (Thickness 4 cm)

Combining style and elegance, this modern design display with its mix of materials will fit perfectly in your reception and work areas.