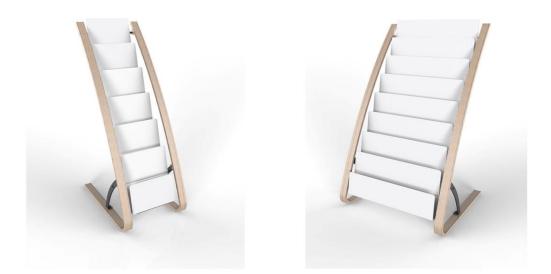

## DDEXP08W

Displays with style

Highlight your reception areas with this Scandinavian-style display mixing colors and materials.

Mix of 2 materials combination for more style (Wood and ABS)

8 Large compartment for documents (24 x 32 cm documents) (Thickness 4 cm)

Quick and easy assembly system (Fixing kit supplied) Small packaging improvement for less CD2 emissions

The DDEXPOW display is the ideal accessory for displaying magazines or brochures in your lobby. Practical, you will be able to display your A4 documents in 8 compartments.

Combining style and elegance, this modern design display with its mix of materials will fit perfectly in your reception and work areas.