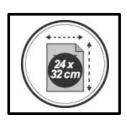

## DDEXP08W

Displays with style

Highlight your reception areas with this Scandinavian-style display mixing colors and materials.

Mix of 2 materials combination for more style (Wood and ABS)

8 Large compartment for documents (24 x 32 cm documents) (Thickness 4 cm)

## **DDEXPOSE** Displays with style

Highlight your reception areas with this Scandinavian-style display mixing colors and materials.

| PRODUCT FEATURES        |                                        | $\bigcirc$           |
|-------------------------|----------------------------------------|----------------------|
| Code                    | DDEXPO8W BC                            |                      |
| EAN                     | N/A                                    | 24 x<br>32 cm        |
| Materials               | Frame : Wood - Steel                   |                      |
|                         | Compartiment : ABS                     |                      |
| Color                   | White - Wood                           |                      |
| Product dimensions      | W 58 x D 50 x H 93 cm                  | ( <b>5</b> /2 5/2 mn |
|                         | Weight : 9 kg                          |                      |
| Number of compartment   | 8x2 (Format 24x32 cm - Thickness 4 cm) |                      |
| Estimated assembly time | 10 mins (Screws supplied )             |                      |
| Guarantee               | 2 years                                | ALBA                 |
| D                       | IMENSIONS PACKAGING                    |                      |
| * Sales unit (x1UV) box | N/A                                    |                      |
|                         | N/A                                    | (2year)              |
| * Box master (x1UV)     | N/A                                    | WARRANTY             |
|                         | N/A                                    |                      |