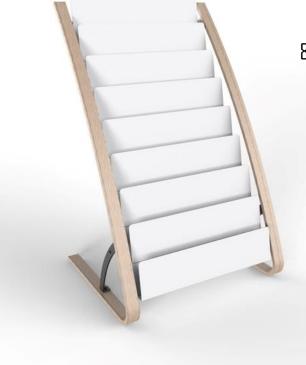

## DDEXP08W

Displays with style

Highlight your reception areas with this Scandinavian-style display mixing colors and materials.

Mix of 2 materials combination for more style (Wood and ABS)

8 Large compartment for documents (24 x 32 cm documents) (Thickness 4 cm)

Quick and easy assembly system (Fixing kit supplied) Small packaging improvement for less CD2 emissions

The DDEXPOW display is the ideal accessory for displaying magazines or brochures in your lobby. Practical, you will be able to display your A4 documents in 8 compartments.

## **DDEXPOSE** Displays with style

Highlight your reception areas with this Scandinavian-style display mixing colors and materials.

| PRODUCT FEATURES        |                                        | $\bigcirc$           |
|-------------------------|----------------------------------------|----------------------|
| Code                    | DDEXPO8W BC                            |                      |
| EAN                     | N/A                                    | 24 x<br>32 cm        |
| Materials               | Frame : Wood - Steel                   |                      |
|                         | Compartiment : ABS                     |                      |
| Color                   | White - Wood                           |                      |
| Product dimensions      | W 58 x D 50 x H 93 cm                  | ( <b>5</b> /2 5/2 mn |
|                         | Weight : 9 kg                          |                      |
| Number of compartment   | 8x2 (Format 24x32 cm - Thickness 4 cm) |                      |
| Estimated assembly time | 10 mins (Screws supplied )             |                      |
| Guarantee               | 2 years                                | ALBA                 |
| D                       | IMENSIONS PACKAGING                    |                      |
| * Sales unit (x1UV) box | N/A                                    |                      |
|                         | N/A                                    | (2year)              |
| * Box master (x1UV)     | N/A                                    | WARRANTY             |
|                         | N/A                                    |                      |