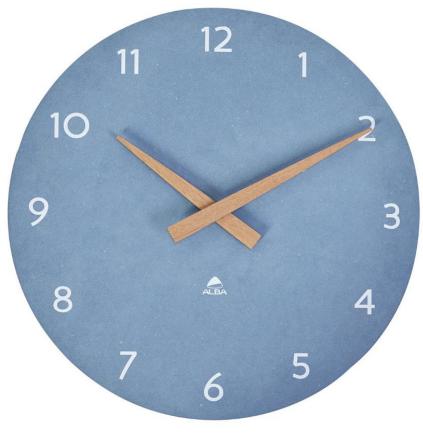

Combining style and elegance, this 100% wooden wall clock will fit perfectly into your workspace. or at home.

Give style to your work environment with this sleek and designed wooden clock.

| TECHNICAL FEATURES |                                                      |
|--------------------|------------------------------------------------------|
| Reference          | HORMILENA B                                          |
| EAN                | 3129710017027                                        |
| Materials          | Frame : MDF                                          |
|                    | Hands: Walnut wood                                   |
| Colour             | Frame : Blue                                         |
|                    | Hands: Walnut wood                                   |
| Product Dimensions | Diameter : 30 cm                                     |
|                    | Thickness: 4cm                                       |
|                    | Weight: 0.386 kg                                     |
| Mechanism          | High precision quartz movement                       |
|                    | Silent                                               |
| Number of hands    | 2 (hour - minute)                                    |
| Battery            | Works with a battery LR6/AA (not supplied)           |
| Mounting           | Wall                                                 |
| Origin             | French design and development - Manufacturing in PRC |
| Norms              | ROHS - CE                                            |
| Guarantee          | 3 years                                              |