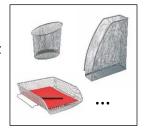

## MESHTRAY3 M Set of 3 sliding baskets - A4

Energise and organise your office with this set of 3 Mesh metal sliding baskets.

For A4 documents (24 x 32 cm) in portrait orientation.

Its practical mesh structure makes it possible to identify magazines and documents immediately

Easy to clean thanks to its wired structure

Belongs to a complete range of 20 Mesh metal accessories

The set of 3 Mesh metal baskets is elegant and functional. It will help you to improve your organisation. It consists of 3 sliding drawers for documents up to  $24 \times 32$  cm.

## MESHTRAY3 M Set of 3 sliding baskets - A4

Energise and organise your office with this set of 3 Mesh metal sliding baskets.

| TECHNICAL FEATURES   |                                       |
|----------------------|---------------------------------------|
| Reference            | MESHTRAY3 M                           |
| EAN                  | 3129710009015                         |
| Materials            | Metal mesh wire                       |
| Colour               | Grey metallic                         |
| Product Dimensions   | Dim. : L. 29 x W. 34 x H. 24,5 cm     |
|                      | Weight : 1,1 kg                       |
| Capacity             | 3 sliding baskets - portrait format - |
|                      | 24x32 (A4)                            |
| Environmental impact | 100% recyclable                       |
| Origin               | Design and development France         |
|                      | Manufacturing PRC                     |