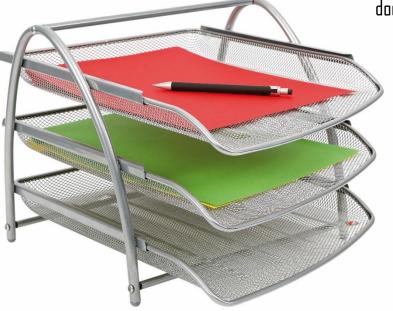

## MESHTRAY3 M Set of 3 sliding baskets - A4

Energise and organise your office with this set of 3 Mesh metal sliding baskets.

For A4 documents (24 x 32 cm) in portrait orientation.

Its practical mesh structure makes it possible to identify magazines and documents immediately

Easy to clean thanks to its wired structure

Belongs to a complete range of 20 Mesh metal accessories

The set of 3 Mesh metal baskets is elegant and functional. It will help you to improve your organisation. It consists of 3 sliding drawers for documents up to  $24 \times 32$  cm.

## MESHTRAY3 M Set of 3 sliding baskets - A4

Energise and organise your office with this set of 3 Mesh metal sliding baskets.

| TECHNICAL FEATURES   |                                       |
|----------------------|---------------------------------------|
| Reference            | MESHTRAY3 M                           |
| EAN                  | 3129710009015                         |
| Materials            | Metal mesh wire                       |
| Colour               | Grey metallic                         |
| Product Dimensions   | Dim. : L. 29 x W. 34 x H. 24,5 cm     |
|                      | Weight : 1,1 kg                       |
| Capacity             | 3 sliding baskets - portrait format - |
|                      | 24x32 (A4)                            |
| Environmental impact | 100% recyclable                       |
| Origin               | Design and development France         |
|                      | Manufacturing PRC                     |