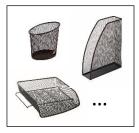

## MESHTRAY3 N Set of 3 sliding baskets - A4

Energise and organise your office with this set of 3 Mesh metal sliding baskets.

For A4 documents (24 x 32 cm) in portrait orientation.

Its practical mesh structure makes it possible to identify magazines and documents immediately

## MESHTRAY3 N Set of 3 sliding baskets - A4

Energise and organise your office with this set of 3 Mesh metal sliding baskets.

| TECHNICAL FEATURES    |                                       |
|-----------------------|---------------------------------------|
| Reference             | MESHTRAY3 N                           |
| EAN                   | 3129710009022                         |
| Materials             | Metal mesh wire                       |
| Colour                | Black                                 |
| Product Dimensions    | Dim. : L. 29 x W. 34 x H. 24,5 cm     |
|                       | Weight: 1,1 kg                        |
| Capacity              | 3 sliding baskets - portrait format - |
|                       | 24x32 (A4)                            |
| Environnmental impact | 100% recyclable                       |
| Origin                | Design and development France         |
|                       | Manufacturing PRC                     |