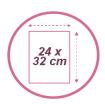

## MESHTRAY3 N Set of 3 sliding baskets - A4

Energise and organise your office with this set of 3 Mesh metal sliding baskets.

For A4 documents (24 x 32 cm) in portrait orientation.

Its practical mesh structure makes it possible to identify magazines and documents immediately

## MESHTRAY3 N Set of 3 sliding baskets - A4

Energise and organise your office with this set of 3 Mesh metal sliding baskets.

| TECHNICAL FEATURES    |                                       |
|-----------------------|---------------------------------------|
| Reference             | MESHTRAY3 N                           |
| EAN                   | 3129710009022                         |
| Materials             | Metal mesh wire                       |
| Colour                | Black                                 |
| Product Dimensions    | Dim. : L. 29 x W. 34 x H. 24,5 cm     |
|                       | Weight: 1,1 kg                        |
| Capacity              | 3 sliding baskets - portrait format - |
|                       | 24x32 (A4)                            |
| Environnmental impact | 100% recyclable                       |
| Origin                | Design and development France         |
|                       | Manufacturing PRC                     |