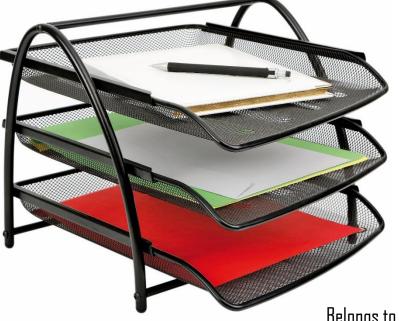

## MESHTRAY3 N Set of 3 sliding baskets - A4

Energise and organise your office with this set of 3 Mesh metal sliding baskets.

For A4 documents (24 x 32 cm) in portrait orientation.

Its practical mesh structure makes it possible to identify magazines and documents immediately

## MESHTRAY3 N Set of 3 sliding baskets - A4

Energise and organise your office with this set of 3 Mesh metal sliding baskets.

| TECHNICAL FEATURES    |                                       |
|-----------------------|---------------------------------------|
| Reference             | MESHTRAY3 N                           |
| EAN                   | 3129710009022                         |
| Materials             | Metal mesh wire                       |
| Colour                | Black                                 |
| Product Dimensions    | Dim. : L. 29 x W. 34 x H. 24,5 cm     |
|                       | Weight: 1,1 kg                        |
| Capacity              | 3 sliding baskets - portrait format - |
|                       | 24x32 (A4)                            |
| Environnmental impact | 100% recyclable                       |
| Origin                | Design and development France         |
|                       | Manufacturing PRC                     |