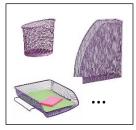

## MESHTRAY3 P Set of 3 sliding baskets - A4

Energise and organise your office with this set of 3 Mesh metal sliding baskets.

For A4 documents (24 x 32 cm) in portrait orientation.

Its practical mesh structure makes it possible to identify magazines and documents immediately

## MESHTRAY3 P Set of 3 sliding baskets - A4

Energise and organise your office with this set of 3 Mesh metal sliding baskets.

| TECHNICAL FEATURES   |                                       |
|----------------------|---------------------------------------|
| Reference            | MESHTRAY3 P                           |
| EAN                  | 3129710012954                         |
| Materials            | Metal mesh wire                       |
| Colour               | Purple                                |
| Product Dimensions   | Dim. : L. 29 x W. 34 x H. 24,5 cm     |
|                      | Weight : 1,1 kg                       |
| Capacity             | 3 sliding baskets - portrait format - |
|                      | 24x32 (A4)                            |
| Environmental impact | 100% recyclable                       |
| Origin               | Design and development France         |
|                      | Manufacturing PRC                     |