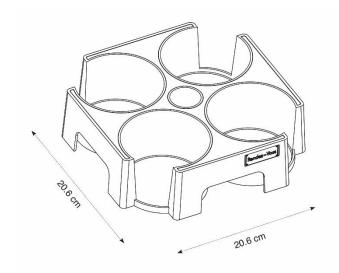

The Rendez-vous Mug Holder allows you to easily and safely carry up to 4 mugs, sugar sticks and stirrers. So from the coffee machine to the office or meeting room, no more spilling hot drinks and burning yourself.

## RDYMUG Mug holdet with spoons and sugar spaces

An ideal holder to move your mugs or cups from one room to another with all the necessary

| TECHNICAL FEATURES   |                                        |
|----------------------|----------------------------------------|
| Reference            | RDVMUG                                 |
| EAN                  | 3129710015467                          |
| Materials            | Brushed aluminium & black ABS          |
| Colour               | Black - Grey metallic                  |
| Product Dimensions   | Dim: L. 20,6 cm x W. 20,5 cm x H. 6 cm |
|                      | Weight : N/A Kg                        |
| Compartments         | 4 mug areas                            |
|                      | 1 sugar/spoon area                     |
| Environmental impact | N/A                                    |
| Origin               | Design and development France          |
|                      | Manufacturing PRC                      |