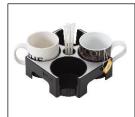

The Rendez-vous Mug Holder allows you to easily and safely carry up to 4 mugs, sugar sticks and stirrers. So from the coffee machine to the office or meeting room, no more spilling hot drinks and burning yourself.

## RDYMUG Mug holdet with spoons and sugar spaces

An ideal holder to move your mugs or cups from one room to another with all the necessary

| TECHNICAL FEATURES   |                                        |
|----------------------|----------------------------------------|
| Reference            | RDVMUG                                 |
| EAN                  | 3129710015467                          |
| Materials            | Brushed aluminium & black ABS          |
| Colour               | Black - Grey metallic                  |
| Product Dimensions   | Dim: L. 20,6 cm x W. 20,5 cm x H. 6 cm |
|                      | Weight : N/A Kg                        |
| Compartments         | 4 mug areas                            |
|                      | 1 sugar/spoon area                     |
| Environmental impact | N/A                                    |
| Origin               | Design and development France          |
|                      | Manufacturing PRC                      |