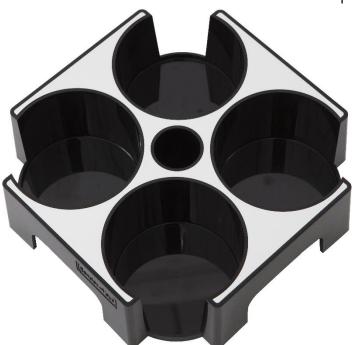

## RDYMUG Mug holdet with spoons and sugar spaces

An ideal holder to move your mugs or cups from one room to another with all the necessary

| TECHNICAL FEATURES   |                                        |
|----------------------|----------------------------------------|
| Reference            | RDVMUG                                 |
| EAN                  | 3129710015467                          |
| Materials            | Brushed aluminium & black ABS          |
| Colour               | Black - Grey metallic                  |
| Product Dimensions   | Dim: L. 20,6 cm x W. 20,5 cm x H. 6 cm |
|                      | Weight : N/A Kg                        |
| Compartments         | 4 mug areas                            |
|                      | 1 sugar/spoon area                     |
| Environmental impact | N/A                                    |
| Origin               | Design and development France          |
|                      | Manufacturing PRC                      |