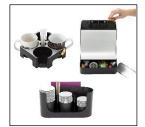

The Rendez-vous Mug Holder allows you to easily and safely carry up to 4 mugs, sugar sticks and stirrers. So from the coffee machine to the office or meeting room, no more spilling hot drinks and burning yourself.

What's more, you can match it to a whole range of coffee and tea breaks, to meet your practical and aesthetic needs.