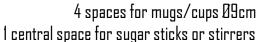

## RDYMUG Mug holdet with spoons and sugar spaces

An ideal holder to move your mugs or cups from one room to another with all the necessary.

This coffee-break accessory belongs to the Rendez-vous range, entirely dedicated to coffee breaks.

The Rendez-vous Mug Holder allows you to easily and safely carry up to 4 mugs, sugar sticks and stirrers. So from the coffee machine to the office or meeting room, no more spilling hot drinks and burning yourself.