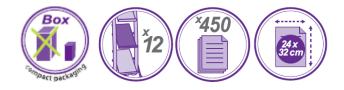

## PRODUCT BENEFITS :

- Large capacity, the display is composed of 4 large shelves.
- Resistant, each shelf supports 3 documents or magazines A4 size (24 x 32 cm) or 3 x 350 sheets 80 g/m<sup>2</sup>.
- Immediate visualization of the documents.
- Metal structure allowing the display unit to be solid and stable.
- Mobile display unit, with 4 wheels to be moved as you wish.
- Equipped with a personalization device (example: brand logo, "help yourself" message).
- Quick assembly without tools.
- Available in small and large models.