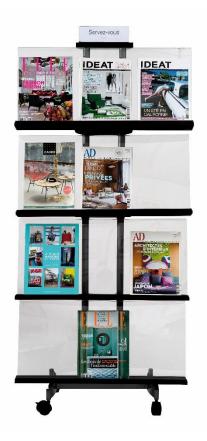

## MOBILE AND TRANSPARENT DISPLAY LARGE MODEL

Both modern and discreet, the mobile and transparent display is ideal in a reception area. You will be able to put forward all your documents.

## PRODUCT BENEFITS :

- Large capacity, the display is composed of 4 large shelves.
- Resistant, each shelf supports 3 documents or magazines A4 size (24 x 32 cm) or 3 x 350 sheets 80 g/m<sup>2</sup>.
- Immediate visualization of the documents.
- Metal structure allowing the display unit to be solid and stable.
- Mobile display unit, with 4 wheels to be moved as you wish.
- Equipped with a personalization device (example: brand logo, "help yourself" message).
- Quick assembly without tools.
- Available in small and large models.