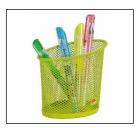

MESHCUP V Mesh metal penholder

The simple and elegant penholder to design your workspace

Easy to identify items thanks to its Mesh metal structure

Large capacity container (40 pens)

Belongs to a complete range of 20 Mesh metal accessories

Elegant and stylish, keep your desk perfectly tidy and organized with this heavy-duty metal mesh pencil cup with a large capacity.

An ideal product to organize your office, practical and easy to clean. Key feature, get a full range of desk accessories to harmonize your workstation.