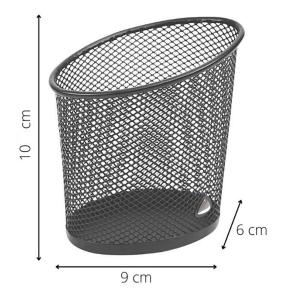

## $MESHCUP \ V \\ Mesh \ metal \ penholder$

The simple and elegant penholder to design your workspace

| TECHNICAL FEATURES   |                               |
|----------------------|-------------------------------|
| Reference            | MESHCUP V                     |
| EAN                  | 3129710012848                 |
| Materials            | Metal mesh wire               |
| Colour               | Green                         |
| Product Dimensions   | Dim. : 9 x 6 x 10 cm          |
|                      | Weight : 0.070 kg             |
| Environmental impact | 100% Recyclable               |
| Origin               | Design and development France |
|                      | Manufacturing PRC             |