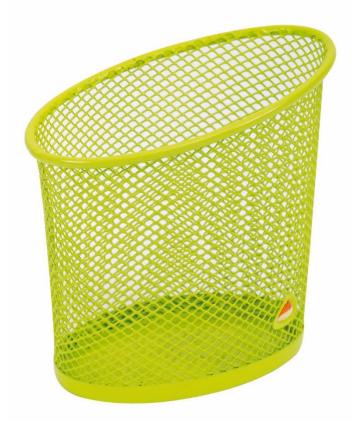

MESHCUP V Mesh metal penholder

The simple and elegant penholder to design your workspace

Easy to identify items thanks to its Mesh metal structure

Large capacity container (40 pens)

Belongs to a complete range of 20 Mesh metal accessories

Elegant and stylish, keep your desk perfectly tidy and organized with this heavy-duty metal mesh pencil cup with a large capacity.

An ideal product to organize your office, practical and easy to clean. Key feature, get a full range of desk accessories to harmonize your workstation.

## $MESHCUP \ V \\ Mesh \ metal \ penholder$

The simple and elegant penholder to design your workspace

| TECHNICAL FEATURES   |                               |
|----------------------|-------------------------------|
| Reference            | MESHCUP V                     |
| EAN                  | 3129710012848                 |
| Materials            | Metal mesh wire               |
| Colour               | Green                         |
| Product Dimensions   | Dim. : 9 x 6 x 10 cm          |
|                      | Weight : 0.070 kg             |
| Environmental impact | 100% Recyclable               |
| Origin               | Design and development France |
|                      | Manufacturing PRC             |