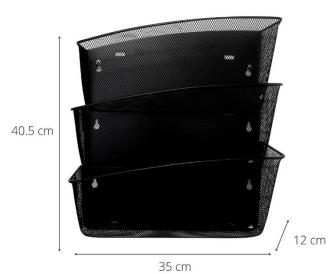

## MESHFIL M Set of 3 grey metallic wall baskets - A4

Made of metal mesh, the wall-mounted baskets are ultra-resistant and will hold A4 size documents.

| TEOLINIO AL FEATURES |                                        |  |
|----------------------|----------------------------------------|--|
| TECHNICAL FEATURES   |                                        |  |
| Reference            | MESHFIL M                              |  |
| EAN                  | 3129710013593                          |  |
| Materials            | Metal mesh wire                        |  |
| Colour               | Grey metallic                          |  |
| Product Dimensions   | Dim.: 40.5 x 35 x 12 cm                |  |
|                      | Weight : 1,230 kg                      |  |
| Fixations            | Wall mounting with 2 screws (supplied) |  |
| Environmental impact | 100% recyclable                        |  |
| Origin               | Design and development France          |  |
|                      | Manufacturing PRC                      |  |