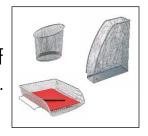

## MESHFIL M Set of 3 grey metallic wall baskets - A4

Made of metal mesh, the wall-mounted baskets are ultra-resistant and will hold A4 size documents.

Immediate document identification thanks to its metal mesh structure.

Can be stacked as a unit.

Easy to maintain thanks to its wired structure.

Part of a complete range of of mesh desk accessories.

The set of 3 Meshfile wall baskets is elegant, solid and functional. Made of Mesh metal, the wall-mounted baskets are ultra-resistant and will hold A4 size documents. They can be fixed to the wall and are stackable.