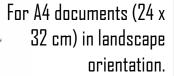

## MESHFIL M Set of 3 grey metallic wall baskets - A4

Made of metal mesh, the wall-mounted baskets are ultra-resistant and will hold A4 size documents.

Immediate document identification thanks to its metal mesh structure.

## MESHFIL M Set of 3 grey metallic wall baskets - A4

Made of metal mesh, the wall-mounted baskets are ultra-resistant and will hold A4 size documents.

| TEOLINIO AL FEATURES |                                        |  |
|----------------------|----------------------------------------|--|
| TECHNICAL FEATURES   |                                        |  |
| Reference            | MESHFIL M                              |  |
| EAN                  | 3129710013593                          |  |
| Materials            | Metal mesh wire                        |  |
| Colour               | Grey metallic                          |  |
| Product Dimensions   | Dim.: 40.5 x 35 x 12 cm                |  |
|                      | Weight : 1,230 kg                      |  |
| Fixations            | Wall mounting with 2 screws (supplied) |  |
| Environmental impact | 100% recyclable                        |  |
| Origin               | Design and development France          |  |
|                      | Manufacturing PRC                      |  |