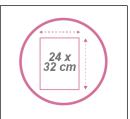

## MESHFIL M Set of 3 grey metallic wall baskets - A4

Made of metal mesh, the wall-mounted baskets are ultra-resistant and will hold A4 size documents.

Immediate document identification thanks to its metal mesh structure.

## MESHFIL M Set of 3 grey metallic wall baskets - A4

Made of metal mesh, the wall-mounted baskets are ultra-resistant and will hold A4 size documents.

| TEOLINIO AL FEATURES |                                        |  |
|----------------------|----------------------------------------|--|
| TECHNICAL FEATURES   |                                        |  |
| Reference            | MESHFIL M                              |  |
| EAN                  | 3129710013593                          |  |
| Materials            | Metal mesh wire                        |  |
| Colour               | Grey metallic                          |  |
| Product Dimensions   | Dim.: 40.5 x 35 x 12 cm                |  |
|                      | Weight : 1,230 kg                      |  |
| Fixations            | Wall mounting with 2 screws (supplied) |  |
| Environmental impact | 100% recyclable                        |  |
| Origin               | Design and development France          |  |
|                      | Manufacturing PRC                      |  |