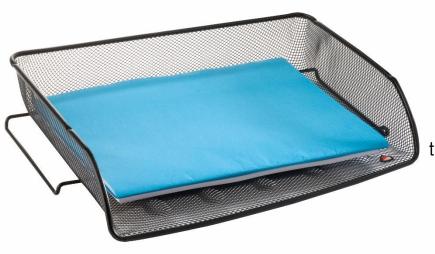

## MESHIT N Letter tray - A4

Energise and organise your office with this metal Mesh letter tray.

For A4 documents (24 x 32 cm) in LANDSCAPE orientation.

Practical, possibility of stacking the baskets

Easy to clean thanks to its wired structure

Belongs to a complete range of 20 Mesh metal accessories

The Italian-style letter tray is elegant, solid and functional. Made of metal Mesh, the basket is ultra resistant and will hold A4 size documents (24 x 32 cm).

## MESHIT N Letter tray - A4

Energise and organise your office with this metal Mesh letter tray.

| TECHNICAL FEATURES   |                               |                |
|----------------------|-------------------------------|----------------|
| Reference            | MESHIT N                      | 24 x<br>32 cm  |
| EAN                  | 3129710008988                 |                |
| Materials            | Metal mesh wire               |                |
| Colour               | Black                         |                |
| Product Dimensions   | Dim. : L 35 x D 29 x H 6,5 cm | St 3           |
|                      | Weight : 0.365 kg             |                |
| Capacity             | A4 format (24x32 cm)          |                |
|                      | Landscape orientation         | $(\mathbf{b})$ |
| Environmental impact | 100% recyclable               |                |
| Origin               | Design and development France | WARNANTT       |
|                      | Manufacturing PRC             |                |