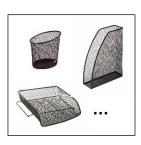

## MESHIT N Letter tray - A4

Energise and organise your office with this metal Mesh letter tray.

For A4 documents (24 x 32 cm) in LANDSCAPE orientation.

Practical, possibility of stacking the baskets

Easy to clean thanks to its wired structure

Belongs to a complete range of 20 Mesh metal accessories

The Italian-style letter tray is elegant, solid and functional. Made of metal Mesh, the basket is ultra resistant and will hold A4 size documents (24 x 32 cm).