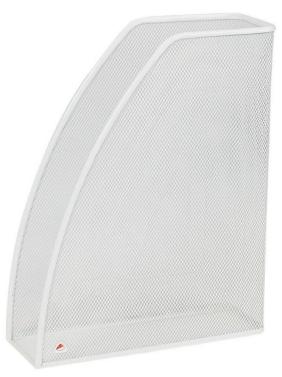

## MESHMAG BC Magazine holder - A4

Energize and organize your office with this metal Mesh magazine holder.

For A4 documents (24 x 32 cm) in portrait orientation.

Its practical mesh structure makes it possible to identify magazines and documents immediately

Easy to clean thanks to its wired structure

Belongs to a complete range of 20 Mesh metal accessories

it will allow you to gather all your magazines and documents and to keep them

within reach. It holds all documents up to A4 size (24 x 32 cm).