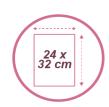

## MESHMAG BC Magazine holder - A4

Energize and organize your office with this metal Mesh magazine holder.

For A4 documents (24 x 32 cm) in portrait orientation.

Its practical mesh structure makes it possible to identify magazines and documents immediately

Easy to clean thanks to its wired structure

Belongs to a complete range of 20 Mesh metal accessories

it will allow you to gather all your magazines and documents and to keep them

within reach. It holds all documents up to A4 size (24 x 32 cm).