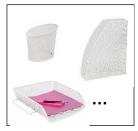

## MESHMAG BC Magazine holder - A4

Energize and organize your office with this metal Mesh magazine holder.

For A4 documents (24 x 32 cm) in portrait orientation.

Its practical mesh structure makes it possible to identify magazines and documents immediately

Easy to clean thanks to its wired structure

Belongs to a complete range of 20 Mesh metal accessories

it will allow you to gather all your magazines and documents and to keep them

within reach. It holds all documents up to A4 size (24 x 32 cm).