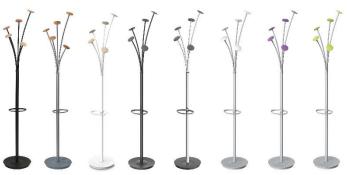

## FESTIVAL Design coat rack with FSC wood

The Festival coat stand is the essential accessory for your office, hallway or lobby.

**5 large ABS** hooks for a perfect Care of the clothes

FSC wood tube + Practical umbrella holder + hook hook(Capacity 6)

Thanks to the Festival, you will be able to hang your coats, jackets and scarves without crumpling them up and to put your umbrellas in one place. This FSC wood coat rack consists of a head with 5 pegs, an umbrella stand and a weighted base equipped with a water receptacle.

Modern and innovative design with its serigraphy FSC wood tube giving it a unique style with Scandinavian trends.

## The Festival coat stand is the essential accessory for your office, hallway or lobby.

| TECHNICAL FEATURES                |                                                                                                          |
|-----------------------------------|----------------------------------------------------------------------------------------------------------|
| Reference                         | PMFESTWOOD BC                                                                                            |
| EAN                               | 3129710017898                                                                                            |
| Materials                         | Tube: Wood (FSC)                                                                                         |
|                                   | Pegs: ABS                                                                                                |
|                                   | Base and cover: ABS and Ciment                                                                           |
| Color                             | White - Wood                                                                                             |
| Product dimensions                | Height: 187 cm                                                                                           |
|                                   | Tube: Ø 3.8 cm                                                                                           |
|                                   | Base : Ø 35.5 cm                                                                                         |
|                                   | Weight : 5,90 Kg                                                                                         |
| Number of pegs                    | 5                                                                                                        |
| Capacity of umbrellas             | 6                                                                                                        |
| Base                              | Weighted - 5 kg                                                                                          |
| Estimaed assembly time            | 5 minutes - Whitout tools or screws                                                                      |
| Environmental impact              | 100% recyclable                                                                                          |
| Origin                            | French design and development - Manufacturing in PRC                                                     |
| Warranty                          | 2 years                                                                                                  |
| Repairability index<br>Spare part | 10 ALBA guarantees to supply all spare parts for 5 years (See conditions with your reseller/distributor) |