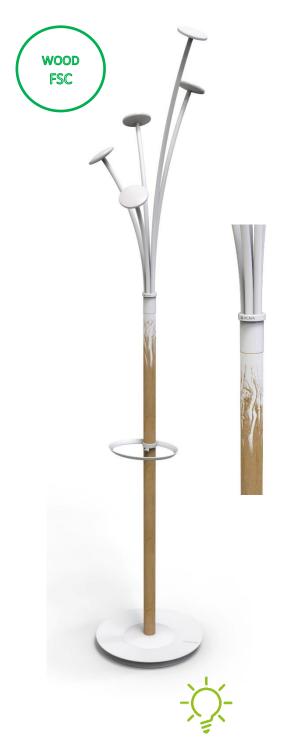

## FESTIVAL Design coat rack with FSC wood

The Festival coat stand is the essential accessory for your office, hallway or lobby.

**5 large ABS** hooks for a perfect Care of the clothes

FSC wood tube + Practical umbrella holder + hook hook(Capacity 6)

Thanks to the Festival, you will be able to hang your coats, jackets and scarves without crumpling them up and to put your umbrellas in one place. This FSC wood coat rack consists of a head with 5 pegs, an umbrella stand and a weighted base equipped with a water receptacle.

## The Festival coat stand is the essential accessory for your office, hallway or lobby.

| TECHNICAL FEATURES                |                                                                                                          |
|-----------------------------------|----------------------------------------------------------------------------------------------------------|
| Reference                         | PMFESTWOOD BC                                                                                            |
| EAN                               | 3129710017898                                                                                            |
| Materials                         | Tube: Wood (FSC)                                                                                         |
|                                   | Pegs: ABS                                                                                                |
|                                   | Base and cover: ABS and Ciment                                                                           |
| Color                             | White - Wood                                                                                             |
| Product dimensions                | Height: 187 cm                                                                                           |
|                                   | Tube: Ø 3.8 cm                                                                                           |
|                                   | Base : Ø 35.5 cm                                                                                         |
|                                   | Weight : 5,90 Kg                                                                                         |
| Number of pegs                    | 5                                                                                                        |
| Capacity of umbrellas             | 6                                                                                                        |
| Base                              | Weighted - 5 kg                                                                                          |
| Estimaed assembly time            | 5 minutes - Whitout tools or screws                                                                      |
| Environmental impact              | 100% recyclable                                                                                          |
| Origin                            | French design and development - Manufacturing in PRC                                                     |
| Warranty                          | 2 years                                                                                                  |
| Repairability index<br>Spare part | 10 ALBA guarantees to supply all spare parts for 5 years (See conditions with your reseller/distributor) |