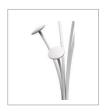

## FESTIVAL Design coat rack with FSC wood

The Festival coat stand is the essential accessory for your office, hallway or lobby.

**5 large ABS** hooks for a perfect Care of the clothes

FSC wood tube + Practical umbrella holder + hook hook(Capacity 6)

Thanks to the Festival, you will be able to hang your coats, jackets and scarves without crumpling them up and to put your umbrellas in one place. This FSC wood coat rack consists of a head with 5 pegs, an umbrella stand and a weighted base equipped with a water receptacle.

## The Festival coat stand is the essential accessory for your office, hallway or lobby.

| TECHNICAL FEATURES                |                                                                                                          |
|-----------------------------------|----------------------------------------------------------------------------------------------------------|
| Reference                         | PMFESTWOOD BC                                                                                            |
| EAN                               | 3129710017898                                                                                            |
| Materials                         | Tube: Wood (FSC)                                                                                         |
|                                   | Pegs: ABS                                                                                                |
|                                   | Base and cover: ABS and Ciment                                                                           |
| Color                             | White - Wood                                                                                             |
| Product dimensions                | Height: 187 cm                                                                                           |
|                                   | Tube: Ø 3.8 cm                                                                                           |
|                                   | Base : Ø 35.5 cm                                                                                         |
|                                   | Weight : 5,90 Kg                                                                                         |
| Number of pegs                    | 5                                                                                                        |
| Capacity of umbrellas             | 6                                                                                                        |
| Base                              | Weighted - 5 kg                                                                                          |
| Estimaed assembly time            | 5 minutes - Whitout tools or screws                                                                      |
| Environmental impact              | 100% recyclable                                                                                          |
| Origin                            | French design and development - Manufacturing in PRC                                                     |
| Warranty                          | 2 years                                                                                                  |
| Repairability index<br>Spare part | 10 ALBA guarantees to supply all spare parts for 5 years (See conditions with your reseller/distributor) |