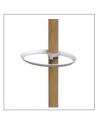

Thanks to the Festival, you will be able to hang your coats, jackets and scarves without crumpling them up and to put your umbrellas in one place. This FSC wood coat rack consists of a head with 5 pegs, an umbrella stand and a weighted base equipped with a water receptacle.

## The Festival coat stand is the essential accessory for your office, hallway or lobby.

| TECHNICAL FEATURES                |                                                                                                          |
|-----------------------------------|----------------------------------------------------------------------------------------------------------|
| Reference                         | PMFESTWOOD BC                                                                                            |
| EAN                               | 3129710017898                                                                                            |
| Materials                         | Tube: Wood (FSC)                                                                                         |
|                                   | Pegs: ABS                                                                                                |
|                                   | Base and cover: ABS and Ciment                                                                           |
| Color                             | White - Wood                                                                                             |
| Product dimensions                | Height: 187 cm                                                                                           |
|                                   | Tube: Ø 3.8 cm                                                                                           |
|                                   | Base : Ø 35.5 cm                                                                                         |
|                                   | Weight : 5,90 Kg                                                                                         |
| Number of pegs                    | 5                                                                                                        |
| Capacity of umbrellas             | 6                                                                                                        |
| Base                              | Weighted - 5 kg                                                                                          |
| Estimaed assembly time            | 5 minutes - Whitout tools or screws                                                                      |
| Environmental impact              | 100% recyclable                                                                                          |
| Origin                            | French design and development - Manufacturing in PRC                                                     |
| Warranty                          | 2 years                                                                                                  |
| Repairability index<br>Spare part | 10 ALBA guarantees to supply all spare parts for 5 years (See conditions with your reseller/distributor) |