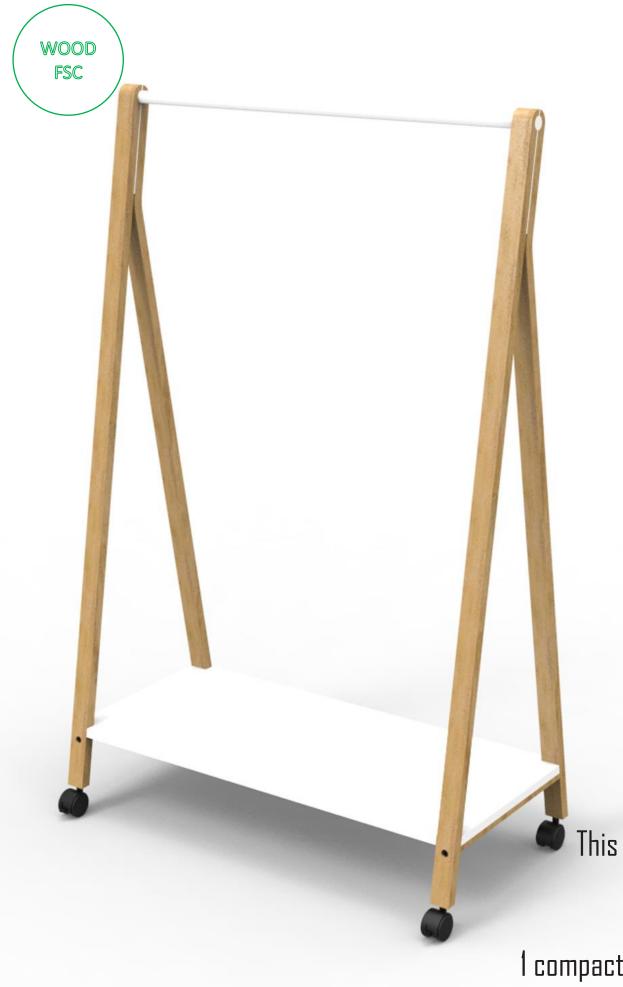

## PMSLEEK Trendy wooden garment rack

Adopt the Scandinavian style with this wooden garment rack with sleek and elegant lines

Mix of materials and colors for a pure design style (Wood/ white)

Large hanging capacity
40kg max / about 30 clothes
hanging bar 90 cm
Shelf for bag and accessories

4 wheels for more mobility (2 with brake)

Quick and easy assembly 5mins

This product is environmentally friendly and 100% recyclable

1 compact package for a reduced CO2 impact and 100% recyclable

Choose the SLEEK garment rack with its sleek design. Solid and robust, it is composed of a hanging bar that can hold up to 30 clothes. Mobile, you can move it as you wish with its 4 wheels, 2 with brakes.

With its mix of materials/colors (wood/white) giving it a Scandinavian style, the SLEEK garment rack will fit and integrate perfectly your work and reception areas.

## PMSLEEK Trendy wooden garment rack

Adopt the Scandinavian style with this wooden garment rack with sleek and elegant lines

| PRODUCT FEATURES               |                                                                                                          |
|--------------------------------|----------------------------------------------------------------------------------------------------------|
| Reference                      | PMSLEEK                                                                                                  |
| EAN                            | 3129710017515                                                                                            |
| Materials                      | Frame : Beech wood (FSC)                                                                                 |
|                                | Hanging bar : Epoxy coated steel                                                                         |
|                                | Shelf : MDF wood                                                                                         |
|                                | Wheels : ABS                                                                                             |
| Color                          | Beech wood - White                                                                                       |
| Product dimensions             | Height : 149 cm                                                                                          |
|                                | Witdh: 94 cm                                                                                             |
|                                | Depth: 47 cm                                                                                             |
|                                | Weight : 11,1 Kg                                                                                         |
| Hanging bar capacity           | Max 40kg - 30 clothes                                                                                    |
| Mobility                       | 4 wheels including 2 with brakes                                                                         |
| Estimated assembly time        | 15mins - Fast and easy                                                                                   |
| Environmental impact           | 100% recyclable                                                                                          |
| Origin                         | French design and development - Manufacturing in PRC                                                     |
| Warranty                       | 2 years                                                                                                  |
| Repairability index Spare part | 10 ALBA guarantees to supply all spare parts for 5 years (See conditions with your reseller/distributor) |