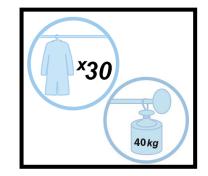

## PMSLEEK Trendy wooden garment rack

Adopt the Scandinavian style with this wooden garment rack with sleek and elegant lines

Mix of materials and colors for a pure design style (Wood/ white)

Large hanging capacity
40kg max / about 30 clothes
hanging bar 90 cm
Shelf for bag and accessories

4 wheels for more mobility (2 with brake)

Quick and easy assembly 5mins

This product is environmentally friendly and 100% recyclable

1 compact package for a reduced CO2 impact and 100% recyclable

Choose the SLEEK garment rack with its sleek design. Solid and robust, it is composed of a hanging bar that can hold up to 30 clothes. Mobile, you can move it as you wish with its 4 wheels, 2 with brakes.

## PMSLEEK Trendy wooden garment rack

Adopt the Scandinavian style with this wooden garment rack with sleek and elegant lines

| PRODUCT FEATURES               |                                                                                                          |
|--------------------------------|----------------------------------------------------------------------------------------------------------|
| Reference                      | PMSLEEK                                                                                                  |
| EAN                            | 3129710017515                                                                                            |
| Materials                      | Frame : Beech wood (FSC)                                                                                 |
|                                | Hanging bar : Epoxy coated steel                                                                         |
|                                | Shelf : MDF wood                                                                                         |
|                                | Wheels : ABS                                                                                             |
| Color                          | Beech wood - White                                                                                       |
| Product dimensions             | Height : 149 cm                                                                                          |
|                                | Witdh: 94 cm                                                                                             |
|                                | Depth: 47 cm                                                                                             |
|                                | Weight : 11,1 Kg                                                                                         |
| Hanging bar capacity           | Max 40kg - 30 clothes                                                                                    |
| Mobility                       | 4 wheels including 2 with brakes                                                                         |
| Estimated assembly time        | 15mins - Fast and easy                                                                                   |
| Environmental impact           | 100% recyclable                                                                                          |
| Origin                         | French design and development - Manufacturing in PRC                                                     |
| Warranty                       | 2 years                                                                                                  |
| Repairability index Spare part | 10 ALBA guarantees to supply all spare parts for 5 years (See conditions with your reseller/distributor) |