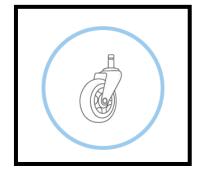

4 wheels for more mobility (2 with brake)

Quick and easy assembly 5mins

This product is environmentally friendly and 100% recyclable

1 compact package for a reduced CO2 impact and 100% recyclable

Choose the SLEEK garment rack with its sleek design. Solid and robust, it is composed of a hanging bar that can hold up to 30 clothes. Mobile, you can move it as you wish with its 4 wheels, 2 with brakes.

## PMSLEEK Trendy wooden garment rack

Adopt the Scandinavian style with this wooden garment rack with sleek and elegant lines

| PRODUCT FEATURES               |                                                                                                          |
|--------------------------------|----------------------------------------------------------------------------------------------------------|
| Reference                      | PMSLEEK                                                                                                  |
| EAN                            | 3129710017515                                                                                            |
| Materials                      | Frame : Beech wood (FSC)                                                                                 |
|                                | Hanging bar : Epoxy coated steel                                                                         |
|                                | Shelf : MDF wood                                                                                         |
|                                | Wheels : ABS                                                                                             |
| Color                          | Beech wood - White                                                                                       |
| Product dimensions             | Height : 149 cm                                                                                          |
|                                | Witdh: 94 cm                                                                                             |
|                                | Depth: 47 cm                                                                                             |
|                                | Weight : 11,1 Kg                                                                                         |
| Hanging bar capacity           | Max 40kg - 30 clothes                                                                                    |
| Mobility                       | 4 wheels including 2 with brakes                                                                         |
| Estimated assembly time        | 15mins - Fast and easy                                                                                   |
| Environmental impact           | 100% recyclable                                                                                          |
| Origin                         | French design and development - Manufacturing in PRC                                                     |
| Warranty                       | 2 years                                                                                                  |
| Repairability index Spare part | 10 ALBA guarantees to supply all spare parts for 5 years (See conditions with your reseller/distributor) |