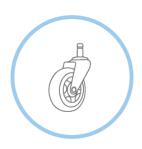

4 wheels for more mobility (2 with brake)

Quick and easy assembly 5mins

This product is environmentally friendly and 100% recyclable

1 compact package for a reduced CO2 impact and 100% recyclable

Choose the SLEEK garment rack with its sleek design. Solid and robust, it is composed of a hanging bar that can hold up to 30 clothes. Mobile, you can move it as you wish with its 4 wheels, 2 with brakes.