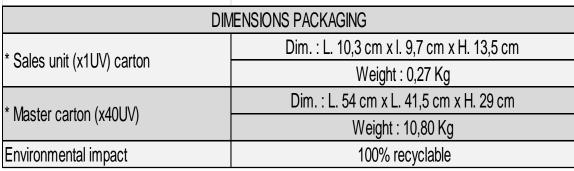

## MHPHONE UP

Functional and ergonomic, optimize your visual comfort and reduce your eye strain with this phone / tablet support.

| TECHNICAL FEATURES |                                                 |
|--------------------|-------------------------------------------------|
| Reference          | MHPHONE UP                                      |
| EAN                | 3129710018185                                   |
| Materials          | Frame : Aluminuim                               |
|                    | Anti-Slip pad : Silicone                        |
| Color              | Aluminum - Grey                                 |
| Dimensions         | 8,8 x 9,8 x 13 cm                               |
|                    | Weight : 0,21 Kg                                |
| Support            | Support Suitable for 7 to 30 cm phone or tablet |
| Origin             | Made in PRC                                     |
| Warrantie          | 5 years                                         |
|                    |                                                 |
|                    | DIMENSIONS DACKAGING                            |