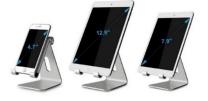

Aluminium structure + Non-slip silicone

Suitable for phones and tablets from 7 to 30 cm

1 compact package for a reduced CO2 impact and 100% recyclable

Functional and ergonomic, optimise your visual comfort and reduce eyestrain with this support for tablets and mobile phones. Adjust the angle to suit your needs and work in the best possible conditions.

Silicone pads on the support surfaces protect the device from scratches and ensure good stability. Compact size, easy to carry.

## MHPHONE UP

Functional and ergonomic, optimize your visual comfort and reduce your eye strain with this phone / tablet support.

| TECHNICAL FEATURES |                                                 |
|--------------------|-------------------------------------------------|
| Reference          | MHPHONE UP                                      |
| EAN                | 3129710018185                                   |
| Materials          | Frame : Aluminuim                               |
|                    | Anti-Slip pad : Silicone                        |
| Color              | Aluminum - Grey                                 |
| Dimensions         | 8,8 x 9,8 x 13 cm                               |
|                    | Weight : 0,21 Kg                                |
| Support            | Support Suitable for 7 to 30 cm phone or tablet |
| Origin             | Made in PRC                                     |
| Warrantie          | 5 years                                         |
|                    |                                                 |
|                    | DIMENSIONS DACKAGING                            |