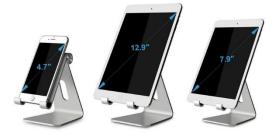

Aluminium structure + Non-slip silicone

Suitable for phones and tablets from 7 to 30 cm

1 compact package for a reduced CO2 impact and 100% recyclable

Functional and ergonomic, optimise your visual comfort and reduce eyestrain with this support for tablets and mobile phones. Adjust the angle to suit your needs and work in the best possible conditions.