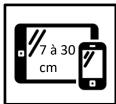

Aluminium structure + Non-slip silicone

Suitable for phones and tablets from 7 to 30 cm

1 compact package for a reduced CO2 impact and 100% recyclable

Functional and ergonomic, optimise your visual comfort and reduce eyestrain with this support for tablets and mobile phones. Adjust the angle to suit your needs and work in the best possible conditions.

## MHPHONE UP

Functional and ergonomic, optimize your visual comfort and reduce your eye strain with this phone / tablet support.

| TECHNICAL FEATURES |                                                 |
|--------------------|-------------------------------------------------|
| Reference          | MHPHONE UP                                      |
| EAN                | 3129710018185                                   |
| Materials          | Frame : Aluminuim                               |
|                    | Anti-Slip pad : Silicone                        |
| Color              | Aluminum - Grey                                 |
| Dimensions         | 8,8 x 9,8 x 13 cm                               |
|                    | Weight : 0,21 Kg                                |
| Support            | Support Suitable for 7 to 30 cm phone or tablet |
| Origin             | Made in PRC                                     |
| Warrantie          | 5 years                                         |
|                    |                                                 |
|                    | DIMENSIONS DACKAGING                            |