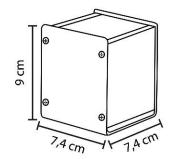

## **ODCUP W** Wood and black aluminium pencil cup

The elegant pencil cup for your workspace

| TECHNICAL FEATURES   |                               |
|----------------------|-------------------------------|
| Reference            | ODCUP W                       |
| EAN                  | 3129710018222                 |
| Materials            | Aluminium and solid wood      |
| Colour               | Black and wood                |
| Product Dimensions   | Dim.: 7,4 x 7,4 x 9 cm        |
|                      | Weight: 0,18 kg               |
| Environmental impact | 100% recyclable               |
| Origin               | Design and development France |
|                      | Manufacturing PRC             |
| Warranty             | 5 years                       |