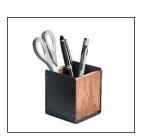

## **ODCUP W** Wood and black aluminium pencil cup

The elegant pencil cup for your workspace

Ultra-resistant structure Easy access to pencils, pens, scissors, etc..

Elegant desk accessory for an attractive workspace