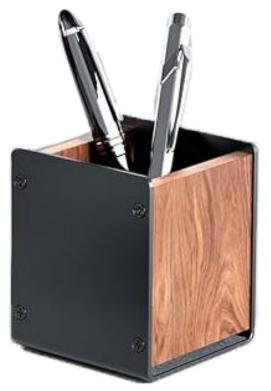

## **ODCUP W** Wood and black aluminium pencil cup

The elegant pencil cup for your workspace

Ultra-resistant structure Easy access to pencils, pens, scissors, etc..

Elegant desk accessory for an attractive workspace

## **ODCUP W** Wood and black aluminium pencil cup

The elegant pencil cup for your workspace

| TECHNICAL FEATURES   |                               |
|----------------------|-------------------------------|
| Reference            | ODCUP W                       |
| EAN                  | 3129710018222                 |
| Materials            | Aluminium and solid wood      |
| Colour               | Black and wood                |
| Product Dimensions   | Dim.: 7,4 x 7,4 x 9 cm        |
|                      | Weight: 0,18 kg               |
| Environmental impact | 100% recyclable               |
| Origin               | Design and development France |
|                      | Manufacturing PRC             |
| Warranty             | 5 years                       |