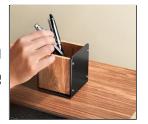

## **ODCUP W** Wood and black aluminium pencil cup

The elegant pencil cup for your workspace

Ultra-resistant structure Easy access to pencils, pens, scissors, etc..

Elegant desk accessory for an attractive workspace