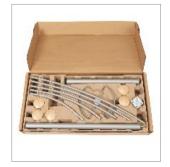

| Y | ×5 |  |
|---|----|--|
|   |    |  |
|   |    |  |

| 2 <sub>year</sub> |
|-------------------|
| WARRANTY          |
|                   |

| PACKAGING DIMENSIONS    |                                            |  |
|-------------------------|--------------------------------------------|--|
| * Sales unit (x1SU) Box | Dim. : L. 77,3 cm x W. 37,8 cm x H. 9,3 cm |  |
|                         | Weight: 6,80 Kg                            |  |
| * Box master (x1SU)     | Dim.: L. 77,3 cm x W. 37,8 cm x H. 9,3 cm  |  |
|                         | Weight: 6,80 Kg                            |  |