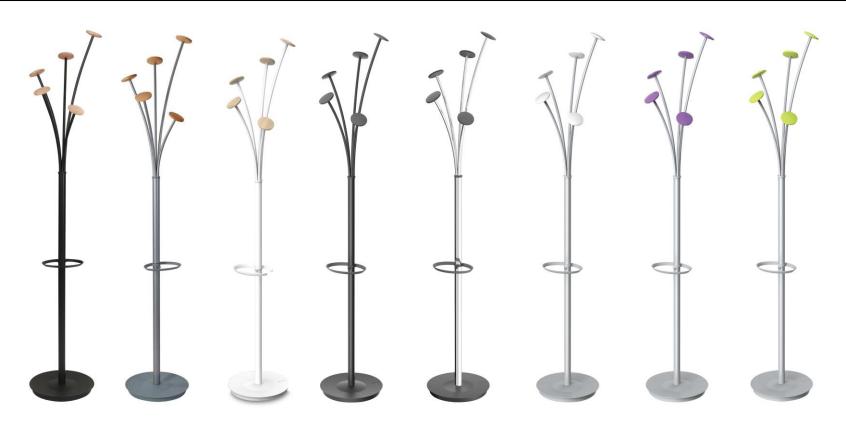

## FESTIVAL Designed coat stand

The Festival coat stand is the essential accessory for your office, lobby or reception room

5 large wooden pegs for a perfect care of the clothes

Smart umbrella stand + hook (Capacity 6)

Weighted base for extra stability (5kg)
+ water retainer
+ Tube 3,8 cm

Quick and easy assembly system without tools (5min)

Compact packaging to reduce the environmental impact

Thanks to the Festival, you can hang your coats, jackets and scarves without wrinkling them and put your umbrellas in one place. This modern coat stand consists of a head with 5 wooden pegs, an umbrella stand and a weighted metal base with a water retainer.

Modern and innovative design for this coat stand that will fit perfectly into all your work and reception areas.

## FESTIVAL Designed coat stand

The Festival coat stand is the essential accessory for your office, lobby or reception room

| PRODUCT FEATURES       |                                                      |  |
|------------------------|------------------------------------------------------|--|
| Reference              | PMFESTW N                                            |  |
| EAN                    | 3129710017072                                        |  |
| Materials              | Tube: Epoxy painted steel                            |  |
|                        | Pegs: Wood                                           |  |
|                        | Base cover: ABS                                      |  |
| Color                  | Black - Wood                                         |  |
| Product dimensions     | Height : 187 cm                                      |  |
|                        | Tube: Ø 3.8 cm                                       |  |
|                        | Base : Ø 35.5 cm                                     |  |
|                        | Weight : 5,90 Kg                                     |  |
| Number of pegs         | 5                                                    |  |
| Capacity of umbrellas  | 6                                                    |  |
| Base                   | Weighted - 5 kg                                      |  |
| Estimaed assembly time | 5 minutes - Whitout tools or screws                  |  |
| Origin                 | French design and development - Manufacturing in PRC |  |
| Warranty               | 2 years                                              |  |