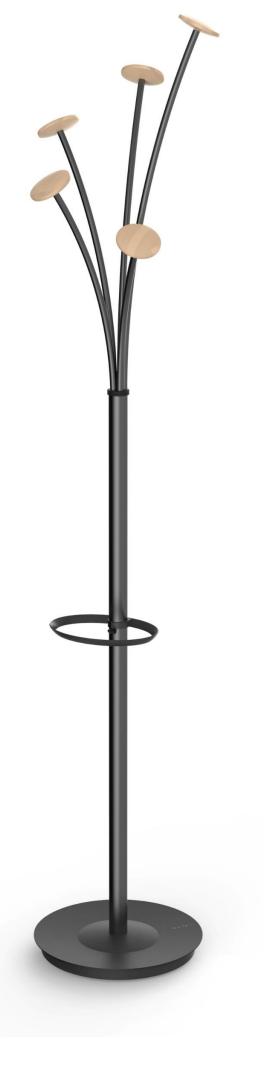

## FESTIVAL Designed coat stand

The Festival coat stand is the essential accessory for your office, lobby or reception room

5 large wooden pegs for a perfect care of the clothes

Smart umbrella stand + hook (Capacity 6)

Weighted base for extra stability (5kg)
+ water retainer
+ Tube 3,8 cm

Quick and easy assembly system without tools (5min)

Compact packaging to reduce the environmental impact

Thanks to the Festival, you can hang your coats, jackets and scarves without wrinkling them and put your umbrellas in one place. This modern coat stand consists of a head with 5 wooden pegs, an umbrella stand and a weighted metal base with a water retainer.

Modern and innovative design for this coat stand that will fit perfectly into all your work and reception areas.