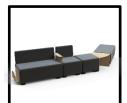

## HIZIAC1 Single sofa

Choose the HIZIA range and give yourself endless possibilities to suit your needs

Pouf with 100% polyester fabric (OEKO TEX - ANTI-FIRE certified)

for optimum comfort

Can be used alone or in combination with other elements for infinite possibilities

Discover the 1-seater pouffe from the modular range, offering infinite customisation possibilities. It can be used on its own or combined with other elements, and is available in a range of fabrics such as polyester or faux leather, with a vast choice of colours. You can also combine wooden modules to give rhythm and break up lines (armrest, table with 45° angle, document holder).

Create visually rhythmic and colourful compositions, ideal for waiting areas, lounges, reception areas, offices or hotels. Transform your spaces!

Choose the HIZIA range and give yourself endless possibilities to suit your needs