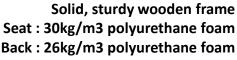

| PRODUCT FEATURES           |                                                           |
|----------------------------|-----------------------------------------------------------|
| Reference                  | HIZIAC1 G                                                 |
| EAN                        | 3129710018291                                             |
| Materials                  | Structure : wood                                          |
|                            | Seat: polyurethane foam (density 30kg/m3)                 |
|                            | Back: polyurethane foam (density 26 kg/m3)                |
|                            | Fabric : 100% polyester                                   |
|                            | Norm : OEKO TEX - ANTI FIRE                               |
| Colours                    | Grey Anthracite                                           |
| Product dimensions         | Height: 45 + 35 cm (with feet and backrest)               |
|                            | Foot: 4.5 cm                                              |
|                            | Backrest: 35 cm                                           |
|                            | Width: 60 cm                                              |
|                            | Depth: 62 cm (with backrest)                              |
|                            | Weight: 16,5 kg                                           |
| Environmental impact       | 100% recyclable                                           |
| Origin                     | French design and development - Manufacturing in Portugal |
| Guarantee                  | 2 years                                                   |
| Repairability index        | 10                                                        |
| Spare part                 | ALBA undertakes to supply all spare parts for 5 years     |
|                            | (See conditions with your dealer/distributor).            |
|                            |                                                           |
| DIMENSIONS PACKAGING       |                                                           |
| * Sales unit (1xUV) carton | Dim. : 62 x 62 x 67 cm                                    |
|                            | Weight: 17 kg                                             |
| * Master carton (1xUV)     | Dim.: 62 x 62 x 67 cm                                     |
|                            | Weight: 17 kg                                             |
| Environmental impact       | 100% recyclable                                           |