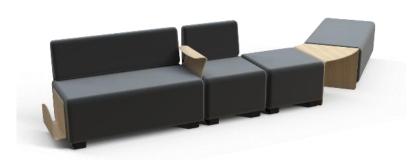

## HIZIAC1 Single sofa

Choose the HIZIA range and give yourself endless possibilities to suit your needs

Pouf with 100% polyester fabric (OEKO TEX - ANTI-FIRE certified)

for optimum comfort

Can be used alone or in combination with other elements for infinite possibilities

Discover the 1-seater pouffe from the modular range, offering infinite customisation possibilities. It can be used on its own or combined with other elements, and is available in a range of fabrics such as polyester or faux leather, with a vast choice of colours. You can also combine wooden modules to give rhythm and break up lines (armrest, table with 45° angle, document holder).

Create visually rhythmic and colourful compositions, ideal for waiting areas, lounges, reception areas, offices or hotels. Transform your spaces!

Choose the HIZIA range and give yourself endless possibilities to suit your needs